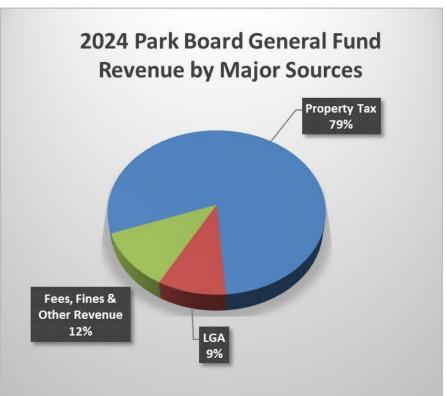

# **Budget Considerations**

- General Fund budget is heavily reliant on property taxes with 79% of the budget supported by this one funding source
- Wages and fringe is 72% of the General Fund expenditure budget
- To fund an increase to the budget it would require an increase to property taxes or a reduction to expenditures
  - If all certified and appointed General Fund positions receive an additional 1% general wage increase it would equate to approximately \$600,000
    - Average Full-Time Position Wage & Benefits = \$111,000 (5.45 FTE)
    - 0.73% Property Tax Increase
  - If all certified and appointed General Fund positions receive an additional 5% general wage increase it would equate to approximately \$3,000,000
    - Average Full-Time Position Wage & Benefits = \$111,000 (27 FTE)
    - 3.65% Property Tax Increase

#### **General Fund History**

 MPRB heavily reliant on property taxes, while the City has more diversified revenue sources