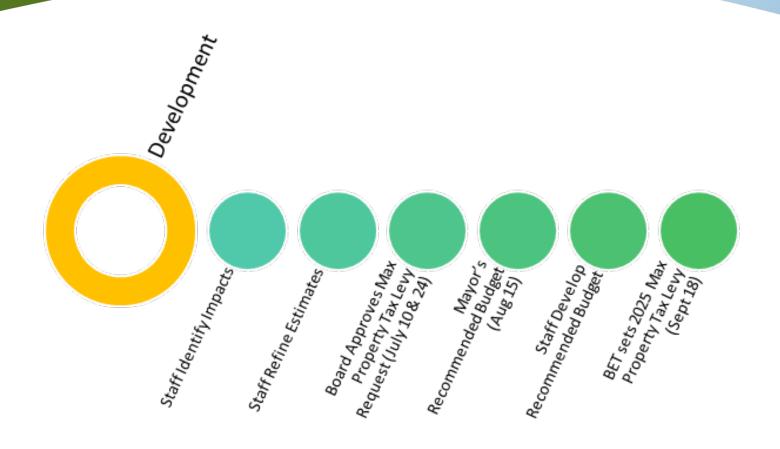

# Budget Process and Funds History

- Two-Year Budget Process for 2025 and 2026
  - Aligns with City budget process
  - Provides time and ability to go deeper and over time will result in a more complete fiscal picture
  - Ability to have a program partially funded in the first year and fully funded in the second year
  - Ability to implement, evaluate, and report prior to the next two-year budget cycle
  - Will result in the adoption of the 2025 annual budget and 2026 budget plan

#### Commissioner Amendments

- Can be submitted any time before the budget is adopted
- Should include how the amendment will be funded
- Executive Team available to provide professional support
- Board practice has been to present final amendments for consideration by December 4 for transparency