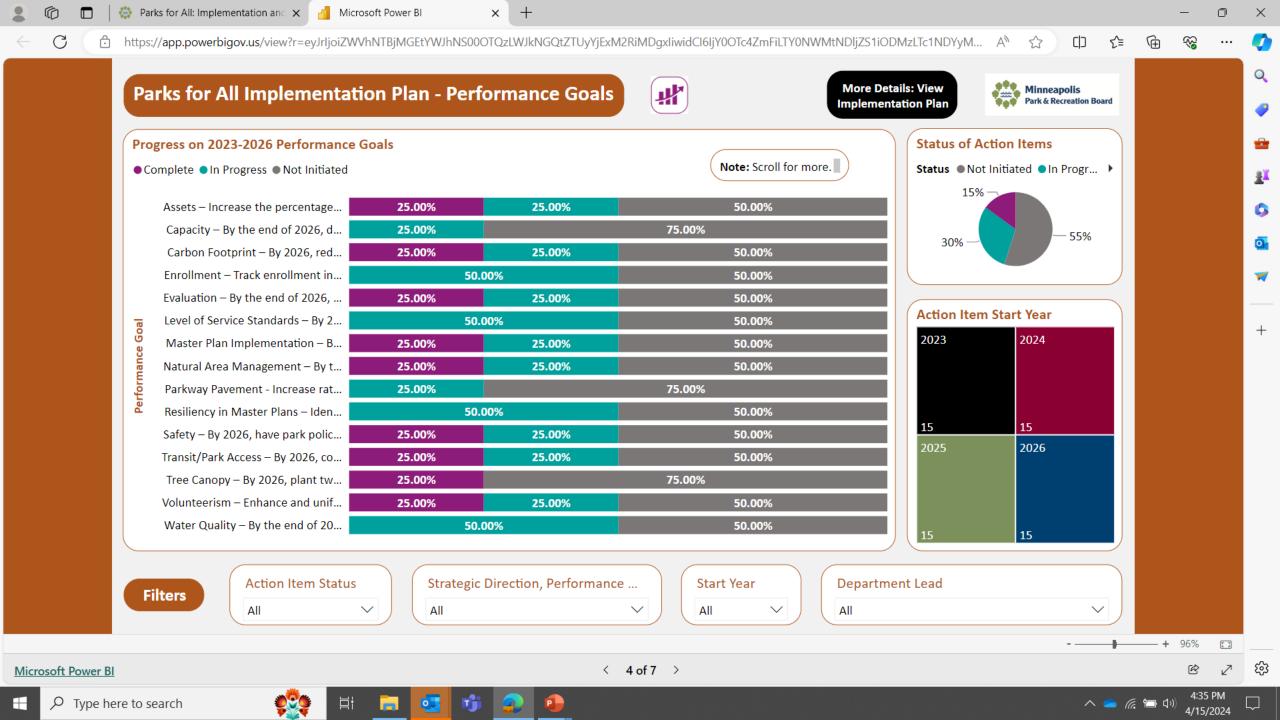

# 15 Performance Goals

- 4-year performance goals for organization based on Strategic Directions and Prioritized Comp Plan Strategies Foundation of Supt's Review
- Approved by the Board

# 21 Budget Actions (Implementation Plan)

- Actions staff establish to implement Performance Goals
- Reported on quarterly and included in Annual Budget

• <u>Home - Minneapolis Park & Recreation</u> **Board (minneapolisparks.org)**