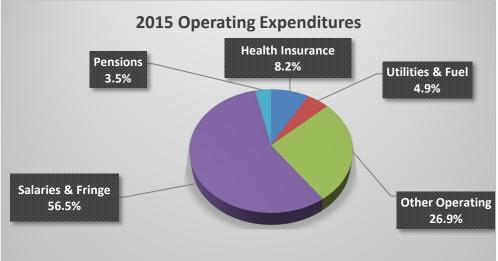

#### **General Fund History**

www.minneapolisparks.org/budget

As the workforce has recovered from a low point in 2012, and minimum wage has increased, salary and fringe spending has become a larger percentage of the operating budget.