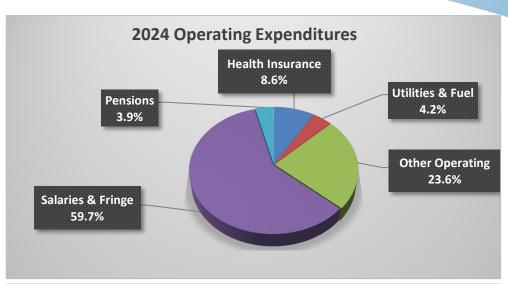

# **Budget Considerations**

- General Fund budget is heavily reliant on property taxes with 79% of the budget supported by this one funding source
- Wages and fringe is 72% of the General Fund expenditure budget
- To fund an increase to the budget it would require an increase to property taxes or a reduction to expenditures
  - If all certified and appointed General Fund positions receive an additional 1% general wage increase it would equate to approximately \$600,000
    - Average Full-Time Position Wage & Benefits = \$111,000 (5.45 FTE)
    - 0.73% Property Tax Increase
  - If all certified and appointed General Fund positions receive an additional 5% general wage increase it would equate to approximately \$3,000,000
    - Average Full-Time Position Wage & Benefits = \$111,000 (27 FTE)
    - 3.65% Property Tax Increase

#### **General Fund History**

www.minneapolisparks.org/budget

As the workforce has recovered from a low point in 2012, and minimum wage has increased, salary and fringe spending has become a larger percentage of the operating budget.