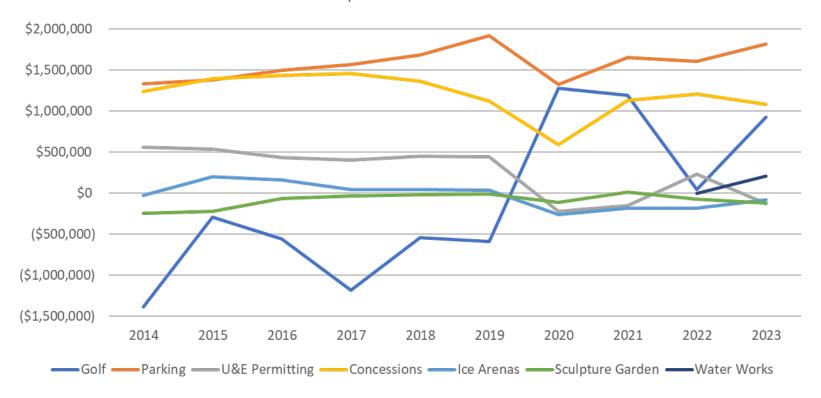

| \$3.5   | \$7.7   | \$10.9  | \$13.8  | \$15.2  | \$20.6  | \$20.7  | \$27.8  | \$23.6  | \$23.5  |
| Increase %                                          | 1.6%    | 3.4%    | 4.7%    | 5.7%    | 5.9%    | 7.6%    | 7.1%    | 8.9%    | 6.9%    | 6.4%    |

#### **General Fund History**





 MPRB heavily reliant on property taxes, while the City has more diversified revenue sources





#### **General Fund History**

www.minneapolisparks.org/budget



As the workforce has recovered from a low point in 2012, and minimum wage has increased, salary and fringe spending has become a larger percentage of the operating budget.





#### **Full-Time Employees (all funds)**







#### **Enterprise Fund History**





#### **Enterprise Areas Net Income**





# Racial Equity and the Budget Process





# Citywide Needs Based Free and Reduced Cost Programming Strategy



#### **Budget Action**





- Identify a Citywide needs based free and reduced cost programming strategy for the Minneapolis Parks to replace the three current programs (Fee Assistance, Scholarship, Free Youth Programs and Free Rec Plus sites)
- The strategy should not add barriers beyond the standard registration process and should consider applying to Minneapolis residents of all ages
- Based on the strategy, develop a policy and procedure recommendation for participation and metrics for determining efficacy of the program to serve residents' needs



#### **Budget Action Timeline**









#### **Current Fee Assistance Programs**

www.minneapolisparks.org/budget



<u>Fe