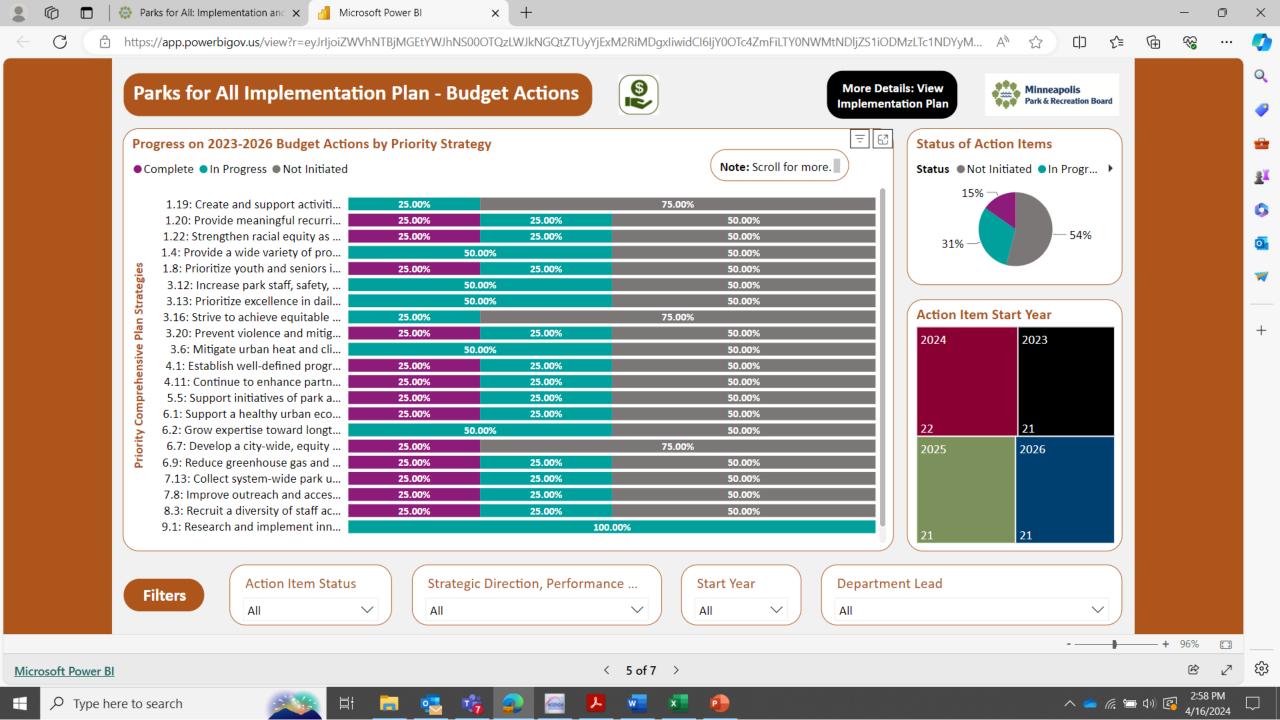

# 21 Budget Actions (Implementation Plan)

- Actions staff establish to implement Performance Goals
- Reported on quarterly and included in Annual Budget

• <u>Home - Minneapolis Park & Recreation</u> **Board (minneapolisparks.org)**