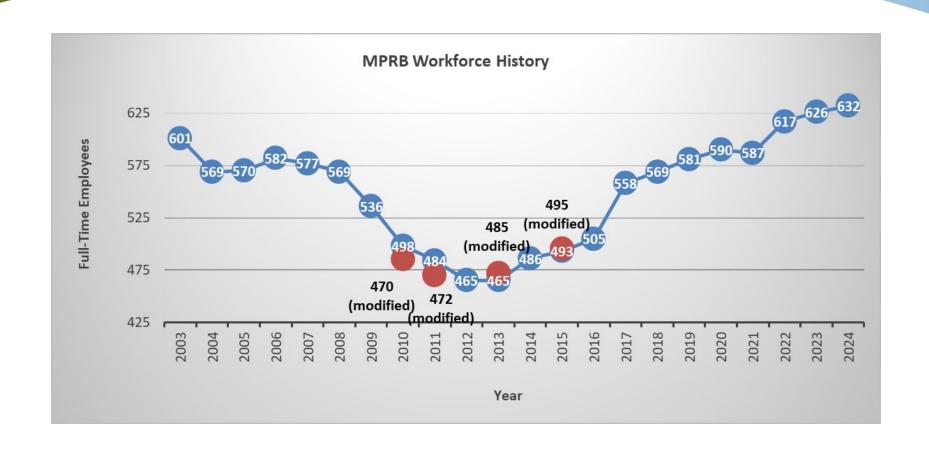

.4 | \$271.6 | \$292.2 | \$312.9 | \$340.7 | \$364.3 | \$387.8 |
| Increase \$                                         | \$3.5   | \$7.7   | \$10.9  | \$13.8  | \$15.2  | \$20.6  | \$20.7  | \$27.8  | \$23.6  | \$23.5  |
| Increase %                                          | 1.6%    | 3.4%    | 4.7%    | 5.7%    | 5.9%    | 7.6%    | 7.1%    | 8.9%    | 6.9%    | 6.4%    |

#### **General Fund History**





 MPRB heavily reliant on property taxes, while the City has more diversified revenue sources





#### **General Fund History**

www.minneapolisparks.org/budget



As the workforce has recovered from a low point in 2012, and minimum wage has increased, salary and fringe spending has become a larger percentage of the operating budget.





#### **Full-Time Employees (all funds)**







#### **Enterprise Fund History**





#### **Enterprise Areas Net Income**





# Racial Equity and the Budget Process





# Citywide Needs Based Free and Reduced Cost Programming Strategy



#### **Budget Action**





- Identify a Citywide needs based free and reduced cost programming strategy for the Minneapolis Parks to replace the three current programs (Fee Assistance, Scholarship, Free Youth Programs and Free Rec Plus sites)
- The strategy should not add barriers beyond the standard registration process and should consider applying to Minneapolis residents of all ages
- Based on the strategy, develop a policy and procedure recommendation for participation and metrics for determining efficacy of the program to serve residents' needs



#### **Budget Action Timeline**









####