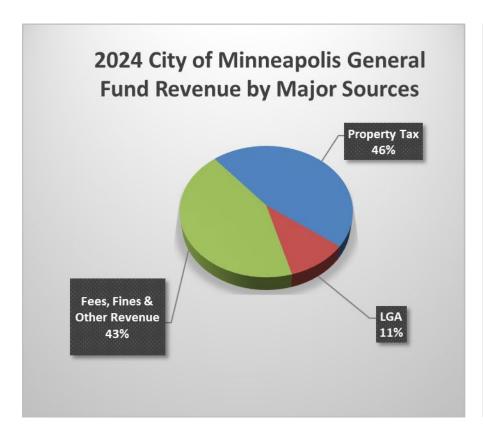

#### **General Fund History**

 MPRB heavily reliant on property taxes, while the City has more diversified revenue sources