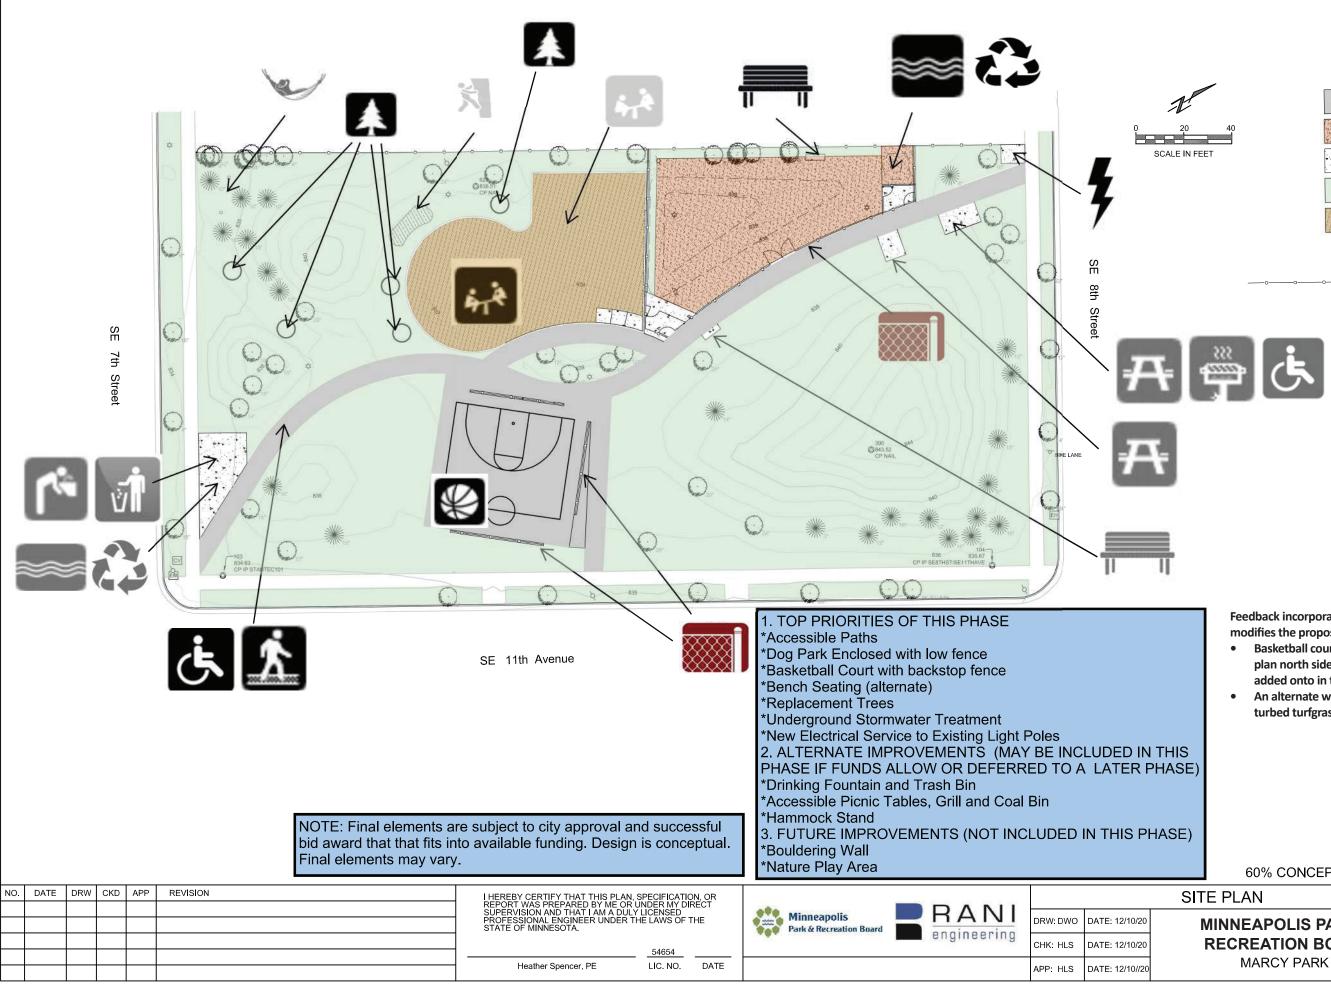

## LEGEND

BITUMINOUS PAVEMENT

STABILIZED AGGREGATE PAVEMENT

CONCRETE PAVEMENT

TURF GRASS

PLAYGROUND SAND SURFACE

INSTALL CHAIN LINK FENCE

|                                        | <ul> <li>Feedback incorporated from concept engagement modifies the proposed concept to include:</li> <li>Basketball court to rotate to have hoop on plan north side of half-court so it may be added onto in the future.</li> <li>An alternate will be added to restore disturbed turfgrass with bee lawn turf mix.</li> </ul> |   |
|----------------------------------------|---------------------------------------------------------------------------------------------------------------------------------------------------------------------------------------------------------------------------------------------------------------------------------------------------------------------------------|---|
| THIS<br>HASE)                          |                                                                                                                                                                                                                                                                                                                                 |   |
| ASE)                                   | 60% CONCEPT                                                                                                                                                                                                                                                                                                                     |   |
| SITE PLAN                              |                                                                                                                                                                                                                                                                                                                                 |   |
| MINNEAPOLIS PARK &<br>RECREATION BOARD |                                                                                                                                                                                                                                                                                                                                 | 1 |