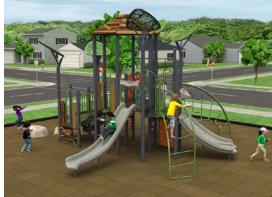

s
- 4. Future sloped playground
- 5. Existing building
- 6. Existing pool
- 7. Updated picnic area
- 8. Orchard
- 9. Improved circulation
- 10. Tree buffer with berm
- 11. Landscape area
- 12. Existing maple tree with additional seating
- 13. New wayfinding signage
- 14. New pool shade structure
- 15. New benches



# Hall Park (West Side)-

Concept Plan February 2022





## Hall Park (East Side)

Concept Plan February 2022

### <u>Key</u>

- 1. Adventure play
- 2. 2 5 Playground
- 3. Swings
- 4. Realigned path
- 5. Shelter & picnic area
- 6. Bicycle training track (beginner skill level)
- Bicycle training tack (intermediate skill level)
- 8. Landscape berm
- 9. Seating and bike racks
- 10. New Wayfinding signage

\*Note - Project includes lighting improvements



# 2 - 5 PLAY EQUIPMENT









## **5 - 12 PLAY EQUIPMENT**









Hall Park Precedent Imagery February 2022

## **BIKE SKILLS COURSE**







**ADVENTURE PLAY** 



SHELTER



# WAYFINDING PAVEMENT PAINTING



# **PLAY EQUIPMENT STANDARD COLOR OPTIONS**



#### **COLOR COMBINATION EXAMPLES**