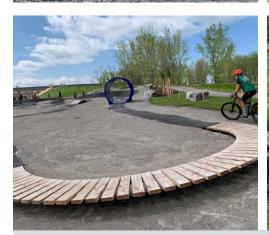

roved circulation
- 10. Tree buffer with berm
- 11. Landscape area
- 12. Existing maple tree with additional seating
- 13. New wayfinding signage
- 14. New pool shade structure
- 15. New benches



# Hall Park (West Side)-

Concept Plan February 2022





## Hall Park (East Side)

Concept Plan February 2022

### <u>Key</u>

- 1. Adventure play
- 2. 2 5 Playground
- 3. Swings
- 4. Realigned path
- 5. Shelter & picnic area
- 6. Bicycle training track (beginner skill level)
- Bicycle training tack (intermediate skill level)
- 8. Landscape berm
- 9. Seating and bike racks
- 10. New Wayfinding signage

\*Note - Project includes lighting improvements



# 2 - 5 PLAY EQUIPMENT









## **5 - 12 PLAY EQUIPMENT**









Hall Park Precedent Imagery February 2022

## **BIKE SKILLS COURSE**







**ADVENTURE PLAY** 



SHELTER



# WAYFINDING PAVEMENT PAINTING



# **PLAY EQUIPMENT STANDARD COLOR OPTIONS**



#### **COLOR COMBINATION EXAMPLES**