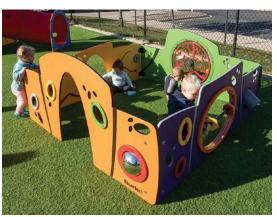

Future sloped playground
- 5. Existing building
- 6. Existing pool
- 7. Updated picnic area
- 8. Orchard
- 9. Improved circulation
- 10. Tree buffer with berm
- 11. Landscape area
- 12. Existing maple tree with additional seating
- 13. New wayfinding signage
- 14. New pool shade structure
- 15. New benches



# Hall Park (West Side)-

Concept Plan February 2022





## Hall Park (East Side)

Concept Plan February 2022

### <u>Key</u>

- 1. Adventure play
- 2. 2 5 Playground
- 3. Swings
- 4. Realigned path
- 5. Shelter & picnic area
- 6. Bicycle training track (beginner skill level)
- Bicycle training tack (intermediate skill level)
- 8. Landscape berm
- 9. Seating and bike racks
- 10. New Wayfinding signage

\*Note - Project includes lighting improvements



# 2 - 5 PLAY EQUIPMENT









## **5 - 12 PLAY EQUIPMENT**









Hall Park Precedent Imagery February 2022

## **BIKE SKILLS COURSE**







**ADVENTURE PLAY** 



SHELTER



# WAYFINDING PAVEMENT PAINTING



# **PLAY EQUIPMENT STANDARD COLOR OPTIONS**



#### **COLOR COMBINATION EXAMPLES**