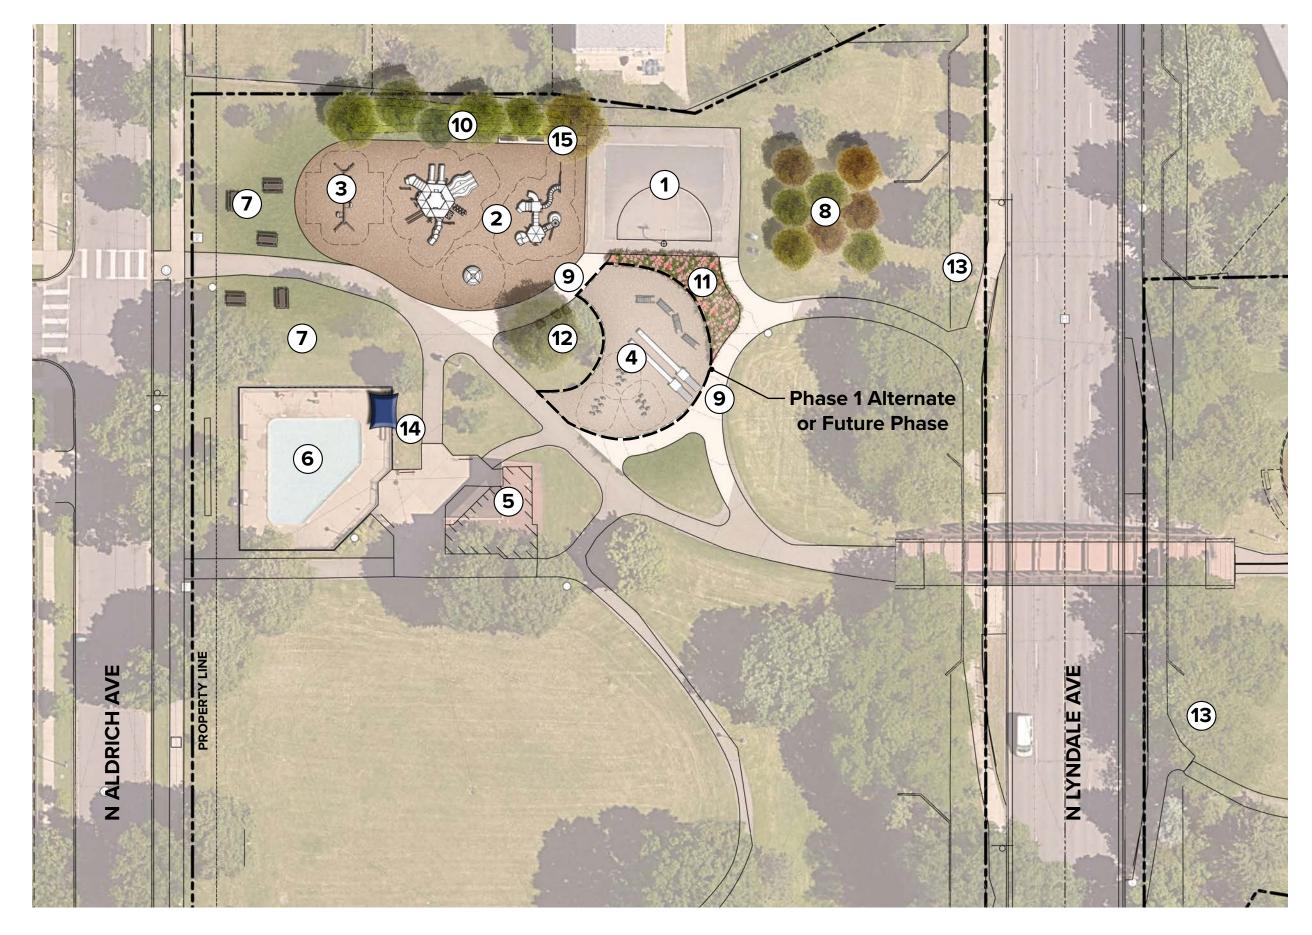

#### <u>Key</u>

- 1. Existing basketball court
- 2. Expanded playground including new equipment
- 3. Swings
- 4. Future sloped playground
- 5. Existing building
- 6. Existing pool
- 7. Updated picnic area
- 8. Orchard
- 9. Improved circulation
- 10. Tree buffer with berm
- 11. Landscape area
- 12. Existing maple tree with additional seating
- 13. New wayfinding signage
- 14. New pool shade structure
- 15. New benches

# Hall Park (West Side)-

Concept Plan February 2022