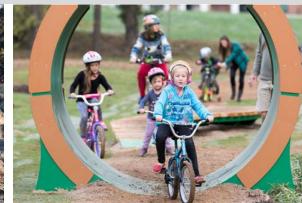

mproved circulation
- 10. Tree buffer with berm
- 11. Landscape area
- 12. Existing maple tree with additional seating
- 13. New wayfinding signage
- 14. New pool shade structure
- 15. New benches



# Hall Park (West Side)-

Concept Plan February 2022





## Hall Park (East Side)

Concept Plan February 2022

### <u>Key</u>

- 1. Adventure play
- 2. 2 5 Playground
- 3. Swings
- 4. Realigned path
- 5. Shelter & picnic area
- 6. Bicycle training track (beginner skill level)
- Bicycle training tack (intermediate skill level)
- 8. Landscape berm
- 9. Seating and bike racks
- 10. New Wayfinding signage

\*Note - Project includes lighting improvements



# 2 - 5 PLAY EQUIPMENT









## **5 - 12 PLAY EQUIPMENT**









Hall Park Precedent Imagery February 2022

## **BIKE SKILLS COURSE**







**ADVENTURE PLAY** 



SHELTER



# WAYFINDING PAVEMENT PAINTING



# **PLAY EQUIPMENT STANDARD COLOR OPTIONS**



#### **COLOR COMBINATION EXAMPLES**