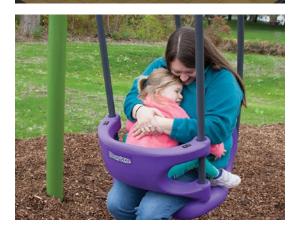

4. Future sloped playground
- 5. Existing building
- 6. Existing pool
- 7. Updated picnic area
- 8. Orchard
- 9. Improved circulation
- 10. Tree buffer with berm
- 11. Landscape area
- 12. Existing maple tree with additional seating
- 13. New wayfinding signage
- 14. New pool shade structure
- 15. New benches



# Hall Park (West Side)-

Concept Plan February 2022





## Hall Park (East Side)

Concept Plan February 2022

### <u>Key</u>

- 1. Adventure play
- 2. 2 5 Playground
- 3. Swings
- 4. Realigned path
- 5. Shelter & picnic area
- 6. Bicycle training track (beginner skill level)
- Bicycle training tack (intermediate skill level)
- 8. Landscape berm
- 9. Seating and bike racks
- 10. New Wayfinding signage

\*Note - Project includes lighting improvements



# 2 - 5 PLAY EQUIPMENT









## **5 - 12 PLAY EQUIPMENT**









Hall Park Precedent Imagery February 2022

## **BIKE SKILLS COURSE**







**ADVENTURE PLAY** 



SHELTER



# WAYFINDING PAVEMENT PAINTING



# **PLAY EQUIPMENT STANDARD COLOR OPTIONS**



#### **COLOR COMBINATION EXAMPLES**