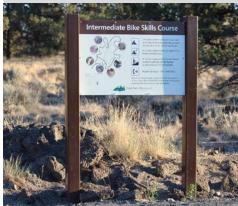

Improved circulation
- 10. Tree buffer with berm
- 11. Landscape area
- 12. Existing maple tree with additional seating
- 13. New wayfinding signage
- 14. New pool shade structure
- 15. New benches



# Hall Park (West Side)-

Concept Plan February 2022





## Hall Park (East Side)

Concept Plan February 2022

### <u>Key</u>

- 1. Adventure play
- 2. 2 5 Playground
- 3. Swings
- 4. Realigned path
- 5. Shelter & picnic area
- 6. Bicycle training track (beginner skill level)
- Bicycle training tack (intermediate skill level)
- 8. Landscape berm
- 9. Seating and bike racks
- 10. New Wayfinding signage

\*Note - Project includes lighting improvements



# 2 - 5 PLAY EQUIPMENT









## **5 - 12 PLAY EQUIPMENT**









Hall Park Precedent Imagery February 2022

## **BIKE SKILLS COURSE**







**ADVENTURE PLAY** 



SHELTER



# WAYFINDING PAVEMENT PAINTING



# **PLAY EQUIPMENT STANDARD COLOR OPTIONS**



#### **COLOR COMBINATION EXAMPLES**