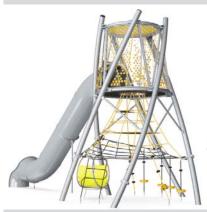

Tree buffer with berm
- 11. Landscape area
- 12. Existing maple tree with additional seating
- 13. New wayfinding signage
- 14. New pool shade structure
- 15. New benches



# Hall Park (West Side)-

Concept Plan February 2022





## Hall Park (East Side)

Concept Plan February 2022

### <u>Key</u>

- 1. Adventure play
- 2. 2 5 Playground
- 3. Swings
- 4. Realigned path
- 5. Shelter & picnic area
- 6. Bicycle training track (beginner skill level)
- Bicycle training tack (intermediate skill level)
- 8. Landscape berm
- 9. Seating and bike racks
- 10. New Wayfinding signage

\*Note - Project includes lighting improvements



# 2 - 5 PLAY EQUIPMENT









## **5 - 12 PLAY EQUIPMENT**









Hall Park Precedent Imagery February 2022

## **BIKE SKILLS COURSE**







**ADVENTURE PLAY** 



SHELTER



# WAYFINDING PAVEMENT PAINTING



# **PLAY EQUIPMENT STANDARD COLOR OPTIONS**



#### **COLOR COMBINATION EXAMPLES**