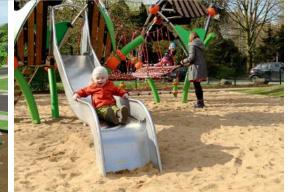

- 4. Future sloped playground
- 5. Existing building
- 6. Existing pool
- 7. Updated picnic area
- 8. Orchard
- 9. Improved circulation
- 10. Tree buffer with berm
- 11. Landscape area
- 12. Existing maple tree with additional seating
- 13. New wayfinding signage
- 14. New pool shade structure
- 15. New benches



# Hall Park (West Side)-

Concept Plan February 2022





## Hall Park (East Side)

Concept Plan February 2022

### <u>Key</u>

- 1. Adventure play
- 2. 2 5 Playground
- 3. Swings
- 4. Realigned path
- 5. Shelter & picnic area
- 6. Bicycle training track (beginner skill level)
- Bicycle training tack (intermediate skill level)
- 8. Landscape berm
- 9. Seating and bike racks
- 10. New Wayfinding signage

\*Note - Project includes lighting improvements



# 2 - 5 PLAY EQUIPMENT









## **5 - 12 PLAY EQUIPMENT**









Hall Park Precedent Imagery February 2022

## **BIKE SKILLS COURSE**







**ADVENTURE PLAY** 



SHELTER



# WAYFINDING PAVEMENT PAINTING



# **PLAY EQUIPMENT STANDARD COLOR OPTIONS**



#### **COLOR COMBINATION EXAMPLES**