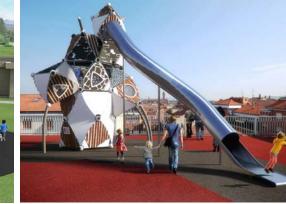

sting building
- 6. Existing pool
- 7. Updated picnic area
- 8. Orchard
- 9. Improved circulation
- 10. Tree buffer with berm
- 11. Landscape area
- 12. Existing maple tree with additional seating
- 13. New wayfinding signage
- 14. New pool shade structure
- 15. New benches



# Hall Park (West Side)-

Concept Plan February 2022





## Hall Park (East Side)

Concept Plan February 2022

### <u>Key</u>

- 1. Adventure play
- 2. 2 5 Playground
- 3. Swings
- 4. Realigned path
- 5. Shelter & picnic area
- 6. Bicycle training track (beginner skill level)
- Bicycle training tack (intermediate skill level)
- 8. Landscape berm
- 9. Seating and bike racks
- 10. New Wayfinding signage

\*Note - Project includes lighting improvements



# 2 - 5 PLAY EQUIPMENT









## **5 - 12 PLAY EQUIPMENT**









Hall Park Precedent Imagery February 2022

## **BIKE SKILLS COURSE**







**ADVENTURE PLAY** 



SHELTER



# WAYFINDING PAVEMENT PAINTING



# **PLAY EQUIPMENT STANDARD COLOR OPTIONS**



#### **COLOR COMBINATION EXAMPLES**