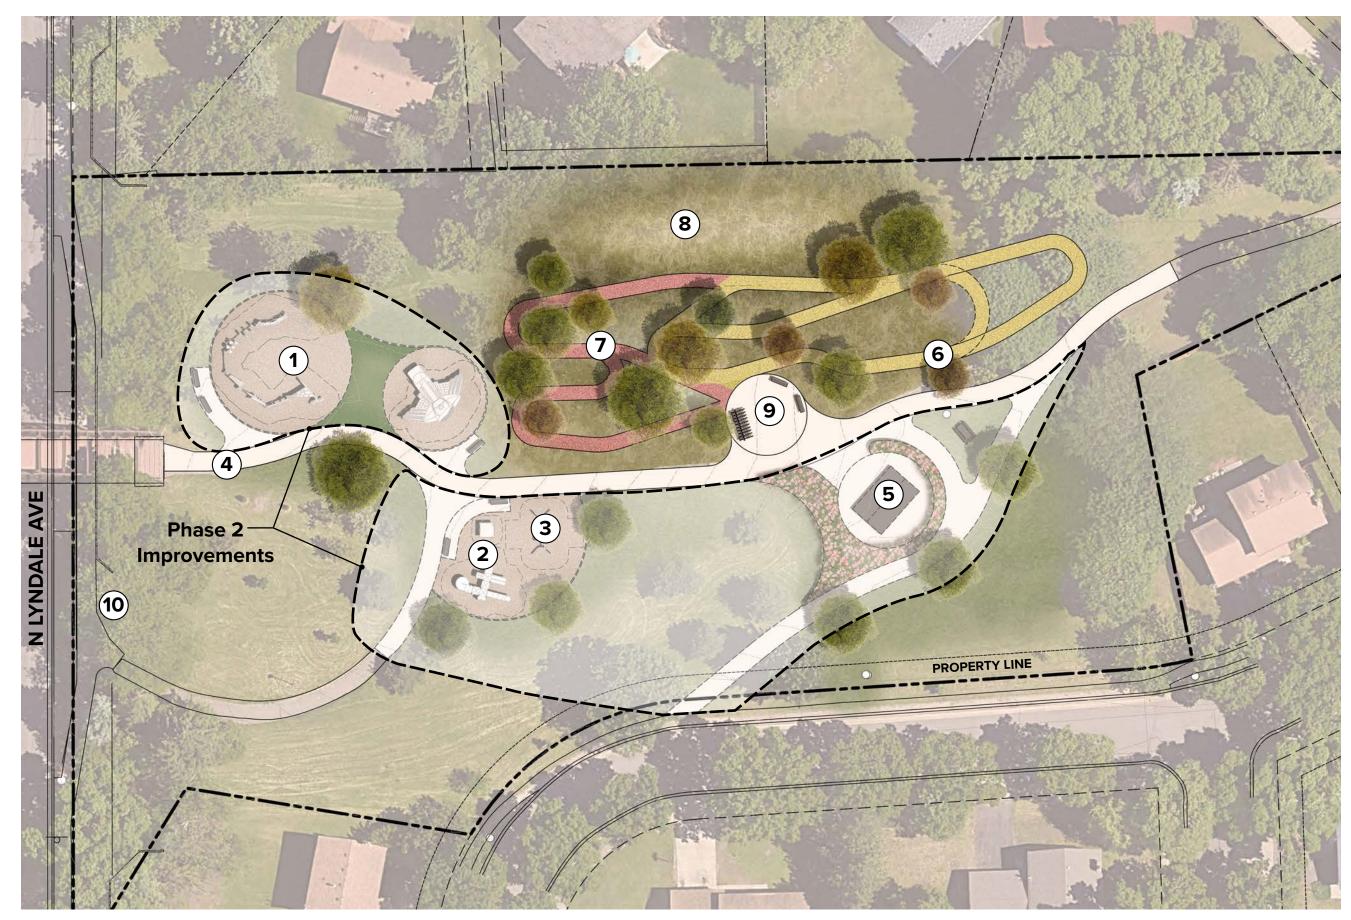

## Hall Park (East Side)

Concept Plan February 2022

### <u>Key</u>

- 1. Adventure play
- 2. 2 5 Playground
- 3. Swings
- 4. Realigned path
- 5. Shelter & picnic area
- 6. Bicycle training track (beginner skill level)
- Bicycle training tack (intermediate skill level)
- 8. Landscape berm
- 9. Seating and bike racks
- 10. New Wayfinding signage

\*Note - Project includes lighting improvements