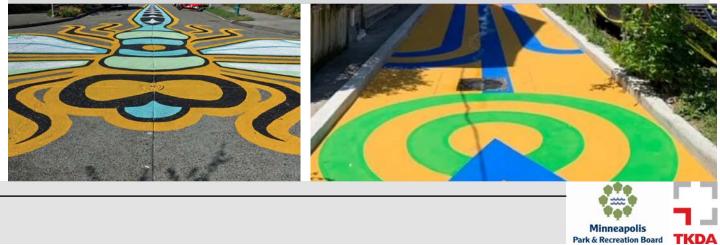

12. Existing maple tree with additional seating
- 13. New wayfinding signage
- 14. New pool shade structure
- 15. New benches



# Hall Park (West Side)-

Concept Plan February 2022





## Hall Park (East Side)

Concept Plan February 2022

### <u>Key</u>

- 1. Adventure play
- 2. 2 5 Playground
- 3. Swings
- 4. Realigned path
- 5. Shelter & picnic area
- 6. Bicycle training track (beginner skill level)
- Bicycle training tack (intermediate skill level)
- 8. Landscape berm
- 9. Seating and bike racks
- 10. New Wayfinding signage

\*Note - Project includes lighting improvements



# 2 - 5 PLAY EQUIPMENT









## **5 - 12 PLAY EQUIPMENT**









Hall Park Precedent Imagery February 2022

## **BIKE SKILLS COURSE**







**ADVENTURE PLAY** 



SHELTER



# WAYFINDING PAVEMENT PAINTING



# **PLAY EQUIPMENT STANDARD COLOR OPTIONS**



#### **COLOR COMBINATION EXAMPLES**