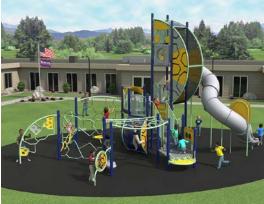

#### <u>Key</u>

- 1. Existing basketball court
- 2. Expanded playground including new equipment
- 3. Swings
- 4. Future sloped playground
- 5. Existing building
- 6. Existing pool
- 7. Updated picnic area
- 8. Orchard
- 9. Improved circulation
- 10. Tree buffer with berm
- 11. Landscape area
- 12. Existing maple tree with additional seating
- 13. New wayfinding signage
- 14. New pool shade structure
- 15. New benches

# Hall Park (West Side)-

Concept Plan February 2022