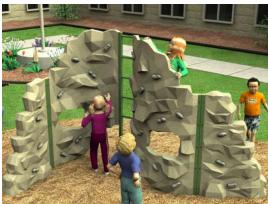

ing building
- 6. Existing pool
- 7. Updated picnic area
- 8. Orchard
- 9. Improved circulation
- 10. Tree buffer with berm
- 11. Landscape area
- 12. Existing maple tree with additional seating
- 13. New wayfinding signage
- 14. New pool shade structure
- 15. New benches



# Hall Park (West Side)-

Concept Plan February 2022





## Hall Park (East Side)

Concept Plan February 2022

### <u>Key</u>

- 1. Adventure play
- 2. 2 5 Playground
- 3. Swings
- 4. Realigned path
- 5. Shelter & picnic area
- 6. Bicycle training track (beginner skill level)
- Bicycle training tack (intermediate skill level)
- 8. Landscape berm
- 9. Seating and bike racks
- 10. New Wayfinding signage

\*Note - Project includes lighting improvements



# 2 - 5 PLAY EQUIPMENT









## **5 - 12 PLAY EQUIPMENT**









Hall Park Precedent Imagery February 2022

## **BIKE SKILLS COURSE**







**ADVENTURE PLAY** 



SHELTER



# WAYFINDING PAVEMENT PAINTING



# **PLAY EQUIPMENT STANDARD COLOR OPTIONS**



#### **COLOR COMBINATION EXAMPLES**