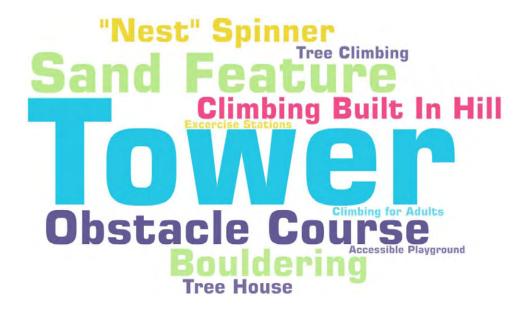

#### **Survey Results | Adventure Play**

Q6: Adventure: Rank the following, with 1 being what you'd most like to see included in the new nature play area.

Q7: If you answered "other" above, please describe...\*

Answered: 117 Skipped: 15

\*Includes responses related to play equipment only

5