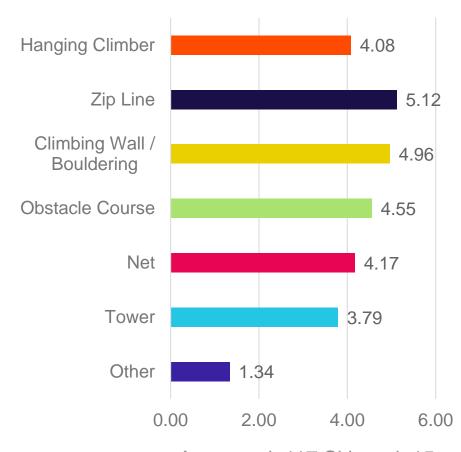

#### **Survey Results | Adventure Play**

Q6: Adventure: Rank the following, with 1 being what you'd most like to see included in the new nature play area.

Q7: If you answered "other" above, please describe...\*

Answered: 117 Skipped: 15

\*Includes responses related to play equipment only

5