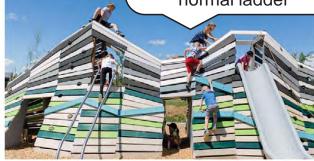

"Need harder stuff for bigger kids. All of these look cool. Stuff that's harder to climb, not a normal ladder"

Wood Climber Fort

Natural Wood Play with Tall Heights