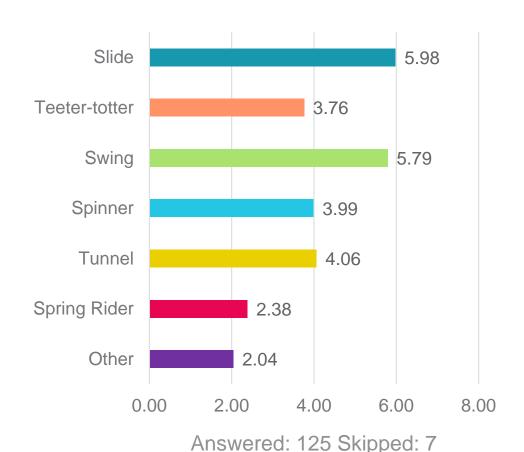

### **Survey Results | Traditional Play**

Q2: Traditional: Rank the following, with 1 being what you'd most like to see included in the new traditional play area.

Q3: If you answered "other" above, please describe...\*

**Keewaydin Park** 

\*Includes responses related to play equipment only

9.23.2021 HK Minneapolis
Park & Recreation Board