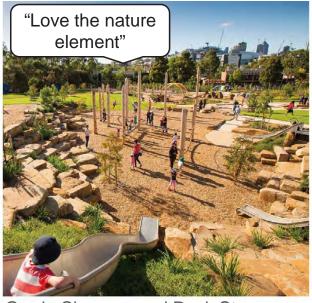

# **Event Engagement Results**

"Climbing!"

Traditional Boulder Climber

Multi-deck Netting

Grade Changes and Rock Steps

Traditional Play

Net Climber

Tree House / Role Play

"Need harder stuff for bigger kids. All of these look cool. Stuff that's harder to climb, not a normal ladder"

Wood Climber Fort

Natural Wood Play with Tall Heights