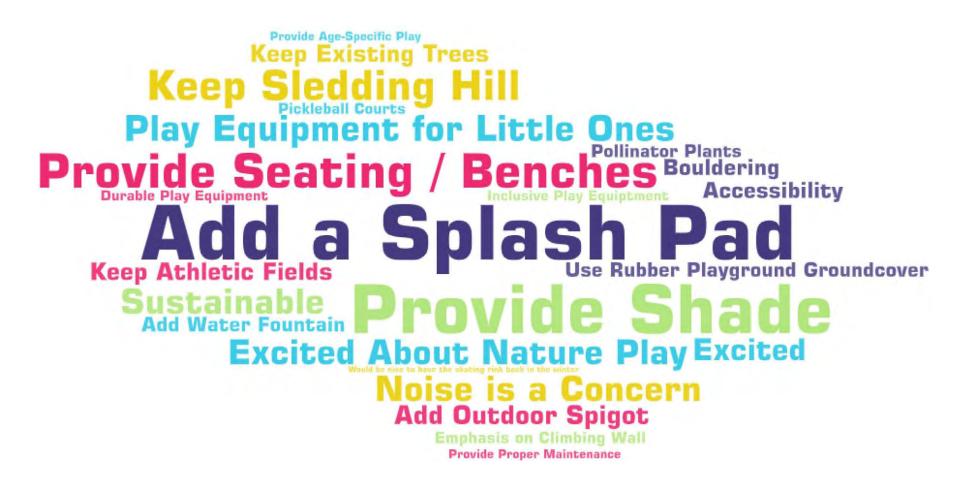

# **Survey Results | Existing Play**

Q1: What do you like about the current Keewaydin playground?\*

\*Includes responses related to play equipment only

Minneapolis
Park & Recreation Board

2