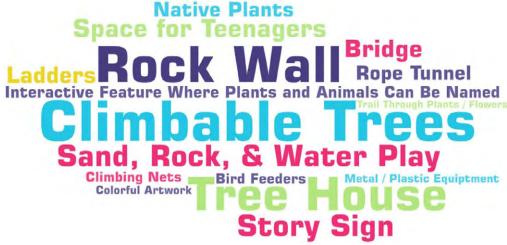

### **Survey Results | Nature Play**

Q4: Nature: Rank the following, with 1 being what you'd most like to see included in the new nature play area.

Answered: 121 Skipped: 11

Q5: If you answered "other" above, please describe...\*

\*Includes responses related to play equipment only

Minneapolis
Park & Recreation Board