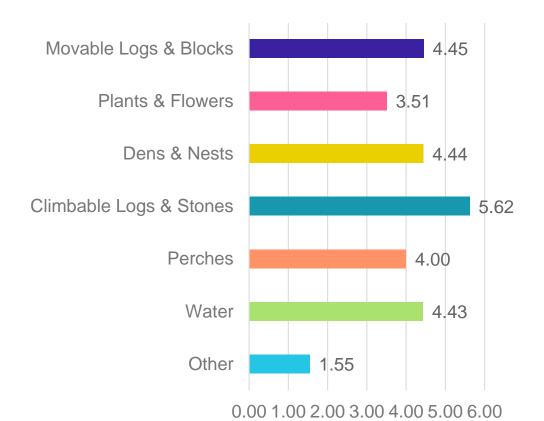

### **Survey Results | Nature Play**

Q4: Nature: Rank the following, with 1 being what you'd most like to see included in the new nature play area.

Answered: 121 Skipped: 11

Q5: If you answered "other" above, please describe...\*

\*Includes responses related to play equipment only

Minneapolis
Park & Recreation Board