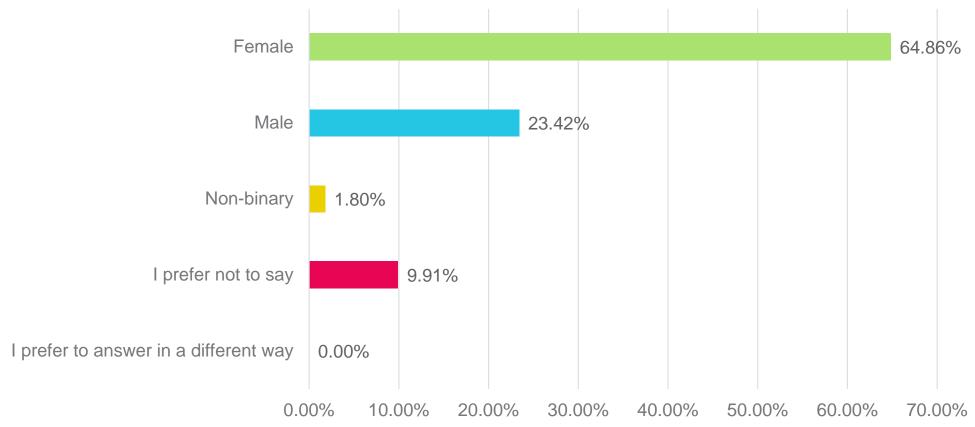

# **Survey Results | Gender**

Q12: I identify my gender as...

Minneapolis
Park & Recreation Board

9