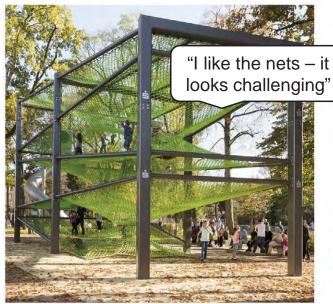

# **Event Engagement Results**

"Climbing!"

Traditional Boulder Climber

Multi-deck Netting

Grade Changes and Rock Steps

Traditional Play

Net Climber

Tree House / Role Play

"Need harder stuff for bigger kids. All of these look cool. Stuff that's harder to climb, not a normal ladder"

Wood Climber Fort

Natural Wood Play with Tall Heights