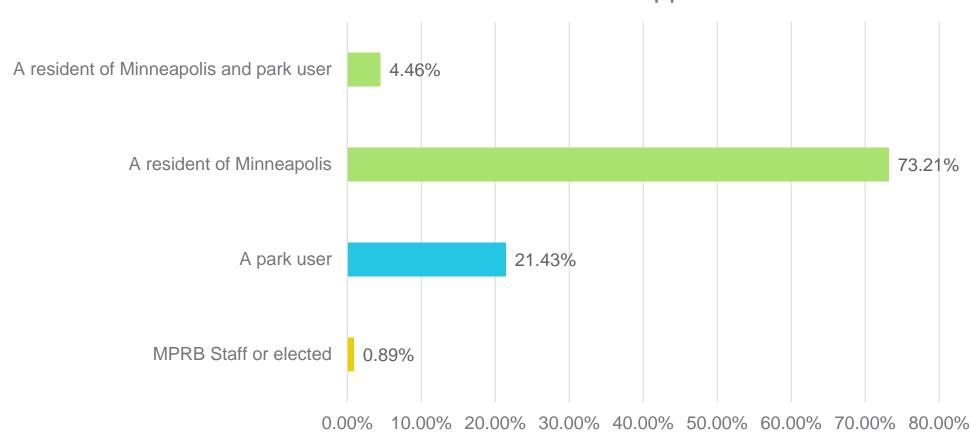

ent Results**

"Climbing!"

Traditional Boulder Climber



Multi-deck Netting



Grade Changes and Rock Steps



Traditional Play



Net Climber



Tree House / Role Play

"Need harder stuff for bigger kids. All of these look cool. Stuff that's harder to climb, not a normal ladder"



Wood Climber Fort





Natural Wood Play with Tall Heights



# **Survey Results | Ethnicity**

Q11: I identify my ethnicity as...

Answered: 111 Skipped: 21



0.00% 10.00% 20.00% 30.00% 40.00% 50.00% 60.00% 70.00% 80.00% 90.00%

Minneapolis
Park & Recreation Board

8

# **Survey Results | Gender**

Q12: I identify my gender as...





Minneapolis
Park & Recreation Board

9

# Survey Results | Age

#### Q13: What is your age?



# **Survey Results | Park User**

Q16: (Please check all that apply) I am...