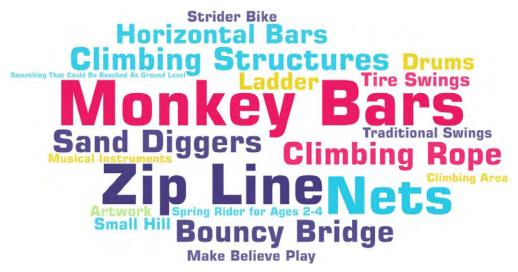

### **Survey Results | Traditional Play**

Q2: Traditional: Rank the following, with 1 being what you'd most like to see included in the new traditional play area.

Q3: If you answered "other" above, please describe...\*

**Keewaydin Park** 

\*Includes responses related to play equipment only

9.23.2021 HK Minneapolis
Park & Recreation Board