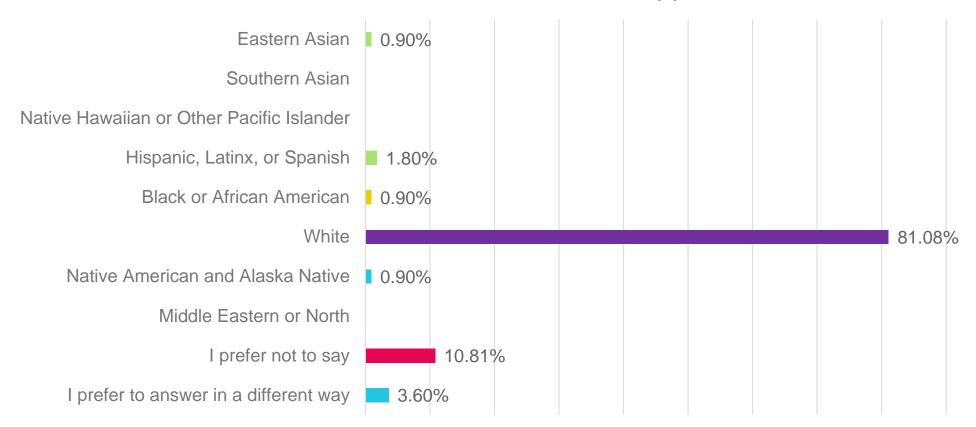

# **Survey Results | Ethnicity**

Q11: I identify my ethnicity as...

Answered: 111 Skipped: 21

0.00% 10.00% 20.00% 30.00% 40.00% 50.00% 60.00% 70.00% 80.00% 90.00%

Minneapolis
Park & Recreation Board

8