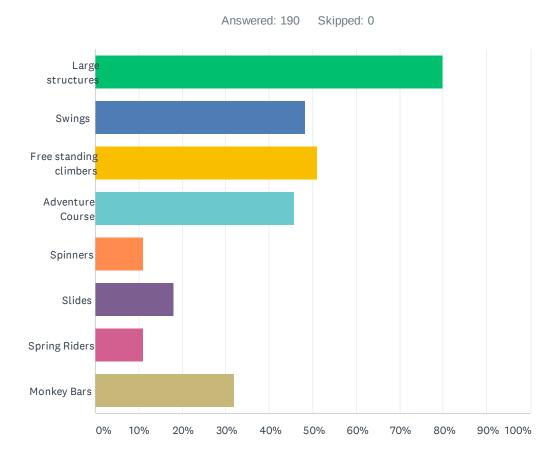

Q1 What new playground features would you like to see for Active Play? ¿Qué características nuevas de juegos quisiera ver para un Juego Activo? Waa maxay astaamaha garoonka carruurta cusub ee aad jeceshahay inaad ku aragto Ciyaar carruureed?Yam nej xav kom muaj rau lub chawuasi tshiab yog dabtsi rau txojkev uasi? Click on your top 3 preferencesSeleccione sus tres preferencias principalesDhagsii 3da dookh ee kuugu sareysaNias rau 3 yam uas nej nyiam tshaj

| ANSWER CHOICES         | RESPONSES |     |
|------------------------|-----------|-----|
| Large structures       | 80.00%    | 152 |
| Swings                 | 48.42%    | 92  |
| Free standing climbers | 51.05%    | 97  |
| Adventure Course       | 45.79%    | 87  |
| Spinners               | 11.05%    | 21  |
| Slides                 | 17.89%    | 34  |
| Spring Riders          | 11.05%    | 21  |
| Monkey Bars            | 32.11%    | 61  |
| Total Respondents: 190 |           |     |