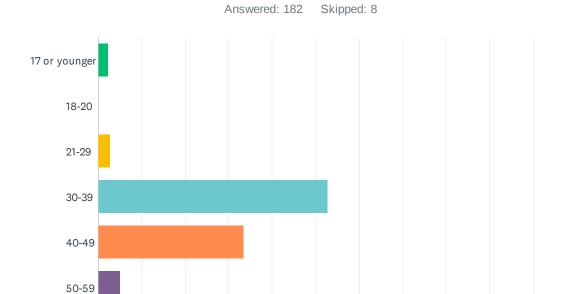

panic, Latinx, or Spanish              | 1.10%     | 2   |
| Black or African American                 | 4.42%     | 8   |
| White                                     | 86.19%    | 156 |
| Native American or Alaska Native          | 1.10%     | 2   |
| Middle Eastern or North African           | 0.00%     | 0   |
| I prefer not to say                       | 8.84%     | 16  |
| Total Respondents: 181                    |           |     |

# Q10 I identify my gender as...



| ANSWER CHOICES      | RESPONSES |     |
|---------------------|-----------|-----|
| Female              | 69.06%    | 125 |
| Male                | 26.52%    | 48  |
| Non-binary          | 1.10%     | 2   |
| I prefer not to say | 3.31%     | 6   |
| TOTAL               |           | 181 |

# Q11 What is your age?



60 or older

I prefer not to say

0%

10%

20%

30%

40%

50%

60%

70%

| ANSWER CHOICES      | RESPONSES |     |
|---------------------|-----------|-----|
| 17 or younger       | 2.20%     | 4   |
| 18-20               | 0.00%     | 0   |
| 21-29               | 2.75%     | 5   |
| 30-39               | 52.75%    | 96  |
| 40-49               | 33.52%    | 61  |
| 50-59               | 4.95%     | 9   |
| 60 or older         | 1.65%     | 3   |
| I prefer not to say | 2.20%     | 4   |
| TOTAL               |           | 182 |

80%

90% 100%

### Q12 What is the age of the playground user(s) in your household?



| ANSWER CHOICES      | RESPONSES |     |
|---------------------|-----------|-----|
| 0-5                 | 43.48%    | 80  |
| 6-12                | 48.37%    | 89  |
| 12-17