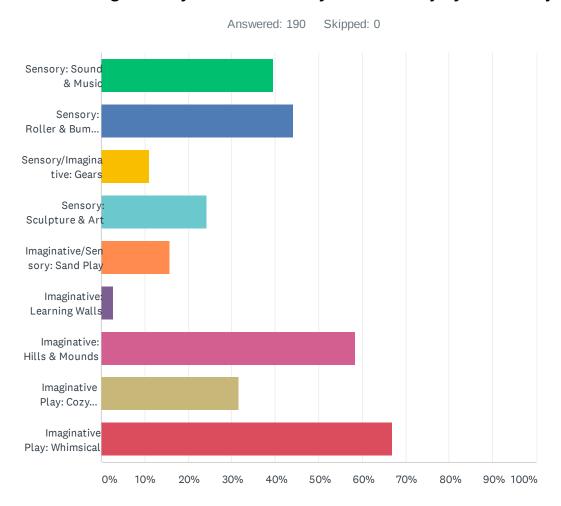

Q2 What new playground features would you like to see for Sensory & Imaginative Play? ¿Qué características nuevas de juegos quisiera ver para un Juego Sensorial & Imaginativo?Waa maxay astaamaha cusub ee garoonka carruurta ee aad jeceshahay inaad ku aragto ciyaarta la xariira dareenka iyo kuwa la xiriira khiyaaliga?Yam nej xav kom muaj rau lub chawuasi tshiab uas yuav tawm tswvyim los uasi? Click on your top 3 preferencesSeleccione sus tres preferencias principalesDhagsii 3da dookh ee kuugu sareysaNias rau 3 yam uas nej nyiam tshaj

### Help Design A New Playground For Kenny Park!

| Sensory: Sound & Music         | 39.47% | 75  |
|--------------------------------|--------|-----|
| Sensory: Roller & Bumpy Slides | 44.21% | 84  |
| Sensory/Imaginative: Gears     | 11.05% | 21  |
| Sensory: Sculpture & Art       | 24.21% | 46  |
| Imaginative/Sensory: Sand Play | 15.79% | 30  |
| Imaginative: Learning Walls    | 2.63%  | 5   |
| Imaginative: Hills & Mounds    | 58.42% | 111 |
| Imaginative Play: Cozy Spaces  | 31.58% | 60  |
| Imaginative Play: Whimsical    | 66.84% | 127 |
| Total Respondents: 190         |        |     |