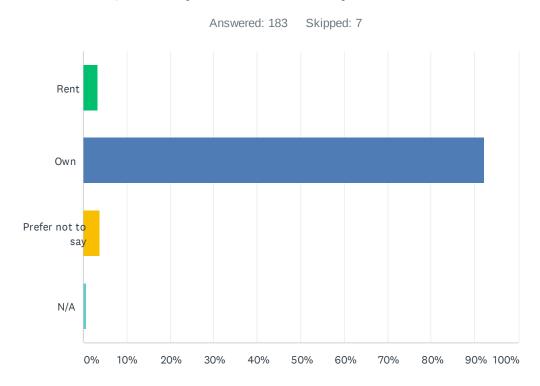

|
| 18-20               | 0.00%     | 0   |
| 21-29               | 2.75%     | 5   |
| 30-39               | 52.75%    | 96  |
| 40-49               | 33.52%    | 61  |
| 50-59               | 4.95%     | 9   |
| 60 or older         | 1.65%     | 3   |
| I prefer not to say | 2.20%     | 4   |
| TOTAL               |           | 182 |

80%

90% 100%

### Q12 What is the age of the playground user(s) in your household?



| ANSWER CHOICES      | RESPONSES |     |
|---------------------|-----------|-----|
| 0-5                 | 43.48%    | 80  |
| 6-12                | 48.37%    | 89  |
| 12-17               | 1.63%     | 3   |
| 18-25               | 1.09%     | 2   |
| I prefer not to say | 5.43%     | 10  |
| TOTAL               |           | 184 |

# Q14 Do you rent or own your home?



| ANSWER CHOICES    | RESPONSES |     |
|-------------------|-----------|-----|
| Rent              | 3.28%     | 6   |
| Own               | 92.35%    | 169 |
| Prefer not to say | 3.83%     | 7   |
| N/A               | 0.55%     | 1   |
| TOTAL             |           | 183 |