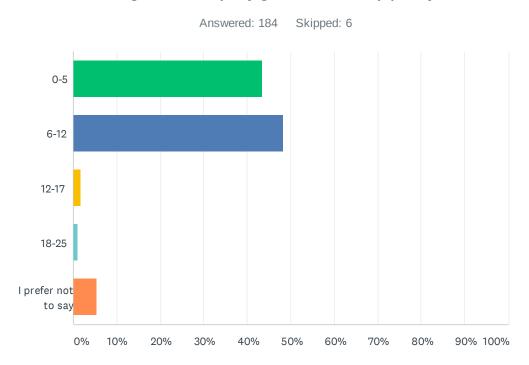

| 26.52%    | 48  |
| Non-binary          | 1.10%     | 2   |
| I prefer not to say | 3.31%     | 6   |
| TOTAL               |           | 181 |

# Q11 What is your age?



60 or older

I prefer not to say

0%

10%

20%

30%

40%

50%

60%

70%

| ANSWER CHOICES      | RESPONSES |     |
|---------------------|-----------|-----|
| 17 or younger       | 2.20%     | 4   |
| 18-20               | 0.00%     | 0   |
| 21-29               | 2.75%     | 5   |
| 30-39               | 52.75%    | 96  |
| 40-49               | 33.52%    | 61  |
| 50-59               | 4.95%     | 9   |
| 60 or older         | 1.65%     | 3   |
| I prefer not to say | 2.20%     | 4   |
| TOTAL               |           | 182 |

80%

90% 100%

### Q12 What is the age of the playground user(s) in your household?



| ANSWER CHOICES      | RESPONSES |     |
|---------------------|-----------|-----|
| 0-5                 | 43.48%    | 80  |
| 6-12                | 48.37%    | 89  |
| 12-17               | 1.63%     | 3   |
| 18-25               | 1.09%     | 2   |
| I prefer not to say | 5.43%     | 10  |
| TOTAL               |           | 184 |

# Q14 Do you rent or own your home?



| ANSWER CHOICES    | RESPONSES |     |
|-------------------|-----------|-----|
| Rent              | 3.28%     | 6   |
| Own               | 92.35%    | 169 |
| Prefer not to say | 3.83%     | 7   |
| N/A               | 0.55%     | 1   |
| TOTAL             |           | 183 |