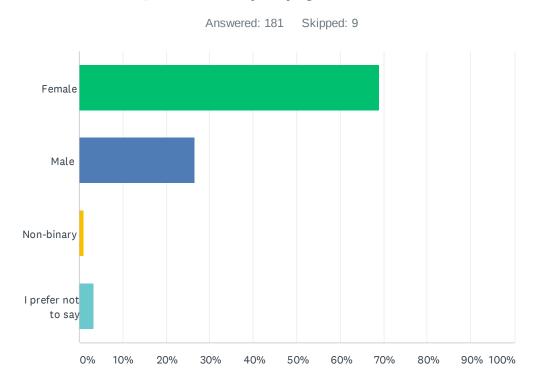

NSWER CHOICES                            | RESPONSES |     |
|-------------------------------------------|-----------|-----|
| Eastern Asian                             | 2.21%     | 4   |
| Southern Asian                            | 1.10%     | 2   |
| Native Hawaiian or Other Pacific Islander | 0.00%     | 0   |
| Hispanic, Latinx, or Spanish              | 1.10%     | 2   |
| Black or African American                 | 4.42%     | 8   |
| White                                     | 86.19%    | 156 |
| Native American or Alaska Native          | 1.10%     | 2   |
| Middle Eastern or North African           | 0.00%     | 0   |
| I prefer not to say                       | 8.84%     | 16  |
| Total Respondents: 181                    |           |     |

# Q10 I identify my gender as...



| ANSWER CHOICES      | RESPONSES |     |
|---------------------|-----------|-----|
| Female              | 69.06%    | 125 |
| Male                | 26.52%    | 48  |
| Non-binary          | 1.10%     | 2   |
| I prefer not to say | 3.31%     | 6   |
| TOTAL               |           | 181 |

# Q11 What is your age?



60 or older

I prefer not to say

0%

10%

20%

30%

40%

50%

60%

70%

| ANSWER CHOICES      | RESPONSES |     |
|---------------------|-----------|-----|
| 17 or younger       | 2.20%     | 4   |
| 18-20               | 0.00%     | 0   |
| 21-29               | 2.75%     | 5   |
| 30-39               | 52.75%    | 96  |
| 40-49               | 33.52%    | 61  |
| 50-59               | 4.95%     | 9   |
| 60 or older         | 1.65%     | 3   |
| I prefer not to say | 2