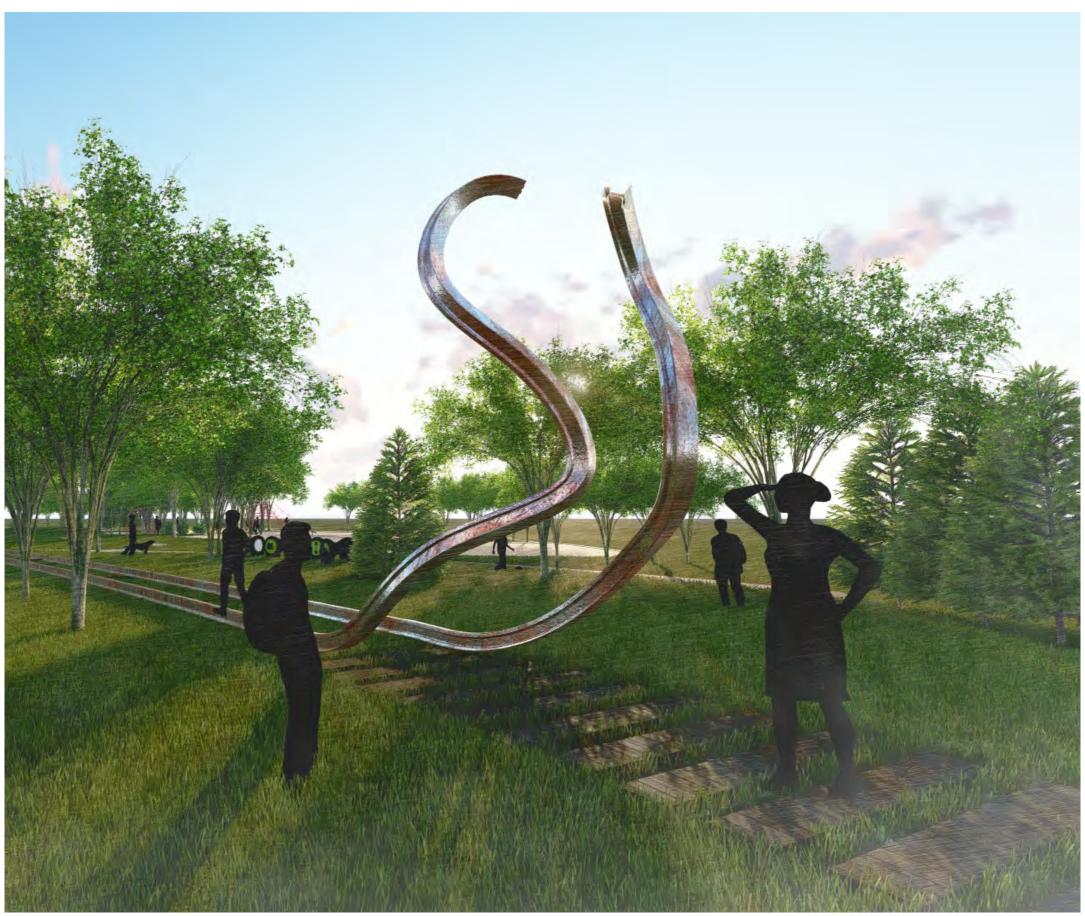

#### **ART FEATURES**

Sundial / Radial Feature

Stone

Railroad Sculpture

Rock Sculpture

Remnant Stones