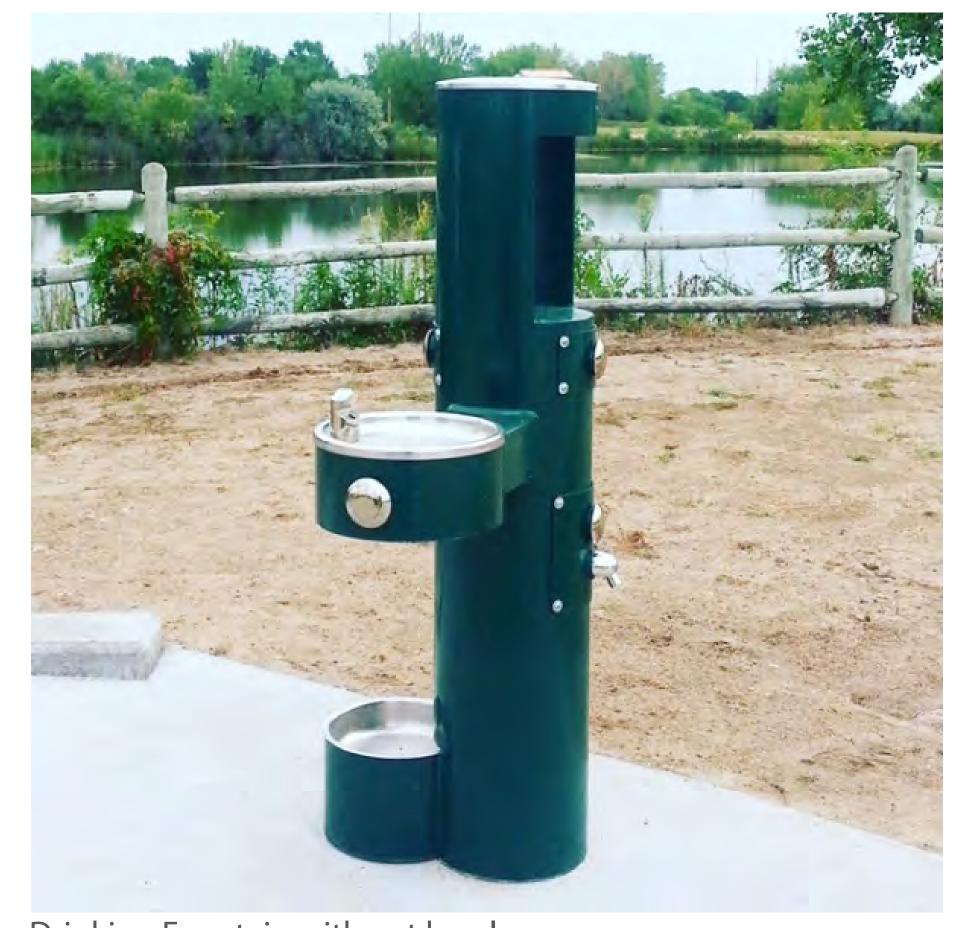

LTERS | BTR # 1719

BENTZ / THOMPSON / RIETOW

#### SITE PLAN



### SITE ZONES



# **ZONE 1: AGE GROUP 5-12 YEARS**



## **ZONE 1: AGE GROUP 5-12 YEARS**





**Icarus Swing** Swings





Spirallo Sculptural Climber Tight Rope

### **ZONE 1: AGE GROUP 5-12 YEARS**







Macro Spacenet



Rock Sculpture



Horizontal Ladder Double Slide

# **ZONE 2: AGE GROUP 2-5 YEARS**



#### **ZONE 2: AGE GROUP 2-5 YEARS**







Garden Seesaw

Nest Structures

Springers









Mushroom Steppers

Sand Scoopers

Sand Mini Studio

## **ZONE 3: NATURE BASED PLAY**



### **ZONE 3: NATURE BASED PLAY**







Log Steppers









### **ZONE 3: NATURE BASED PLAY**













Loose Part Play Area







Imbarimba



Boulder Seating

Log Run

# SITE AMENITIES AND ART FEATURES



## SITE AMENITIES







Bike Parking

Drinking Fountain with pet bowl

#### **ART FEATURES**







Sundial / Radial Feature

Stone

Railroad Sculpture

Rock Sculpture





Remnant Stones

# SITE VIEWS



Sundial /Sand Play Area

## SITE VIEWS



Rock feature

## SITE VIEWS



Shelter