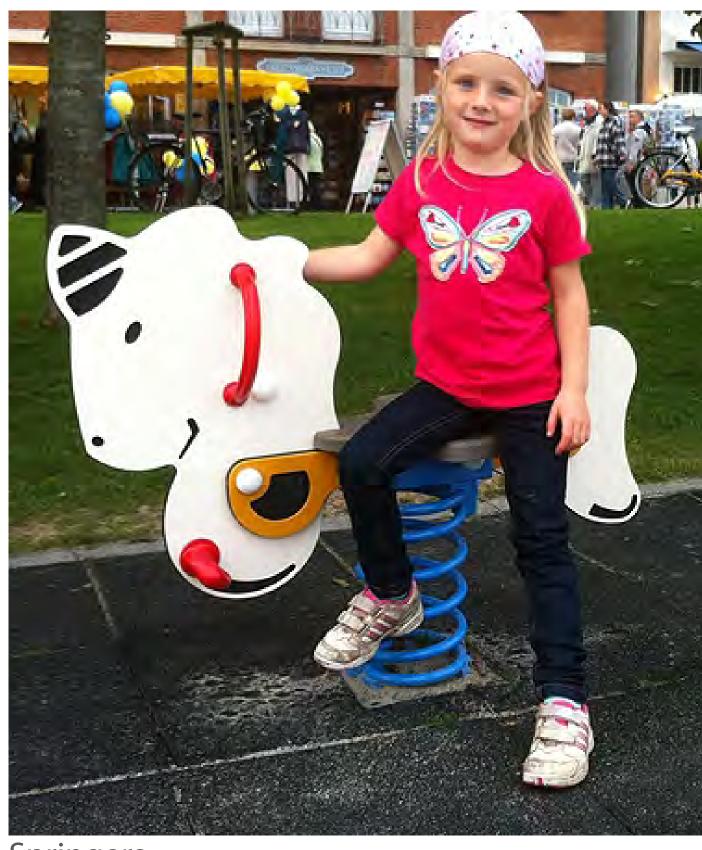

#### **ZONE 2: AGE GROUP 2-5 YEARS**

Garden Seesaw

Nest Structures

Springers

Mushroom Steppers

Sand Scoopers

Sand Mini Studio