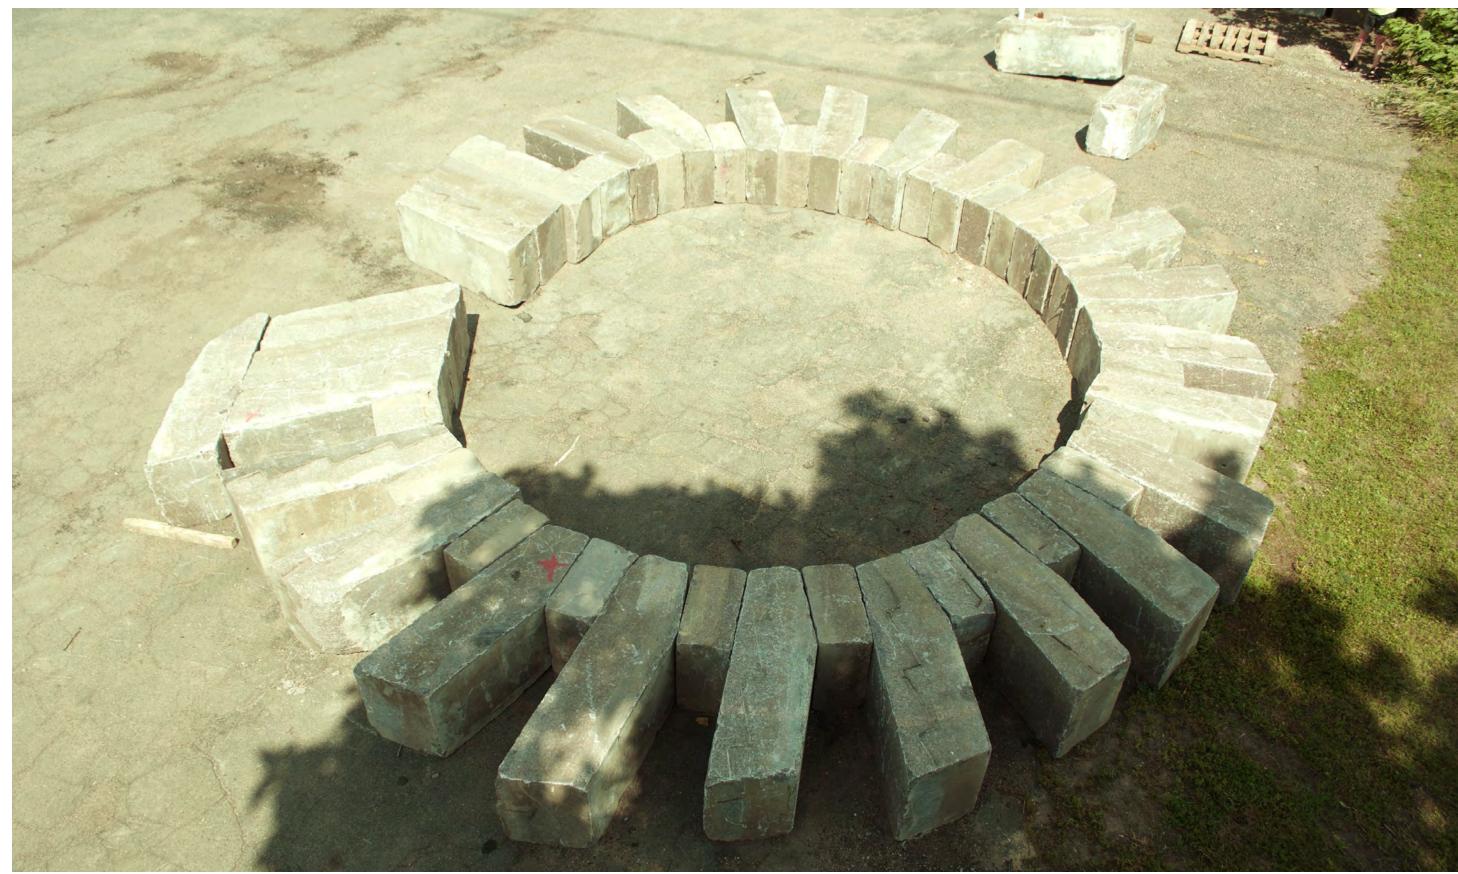

#### **ART FEATURES**

Sundial / Radial Feature

Stone

Railroad Sculpture

Rock Sculpture

Remnant Stones

## SITE VIEWS

Rock feature