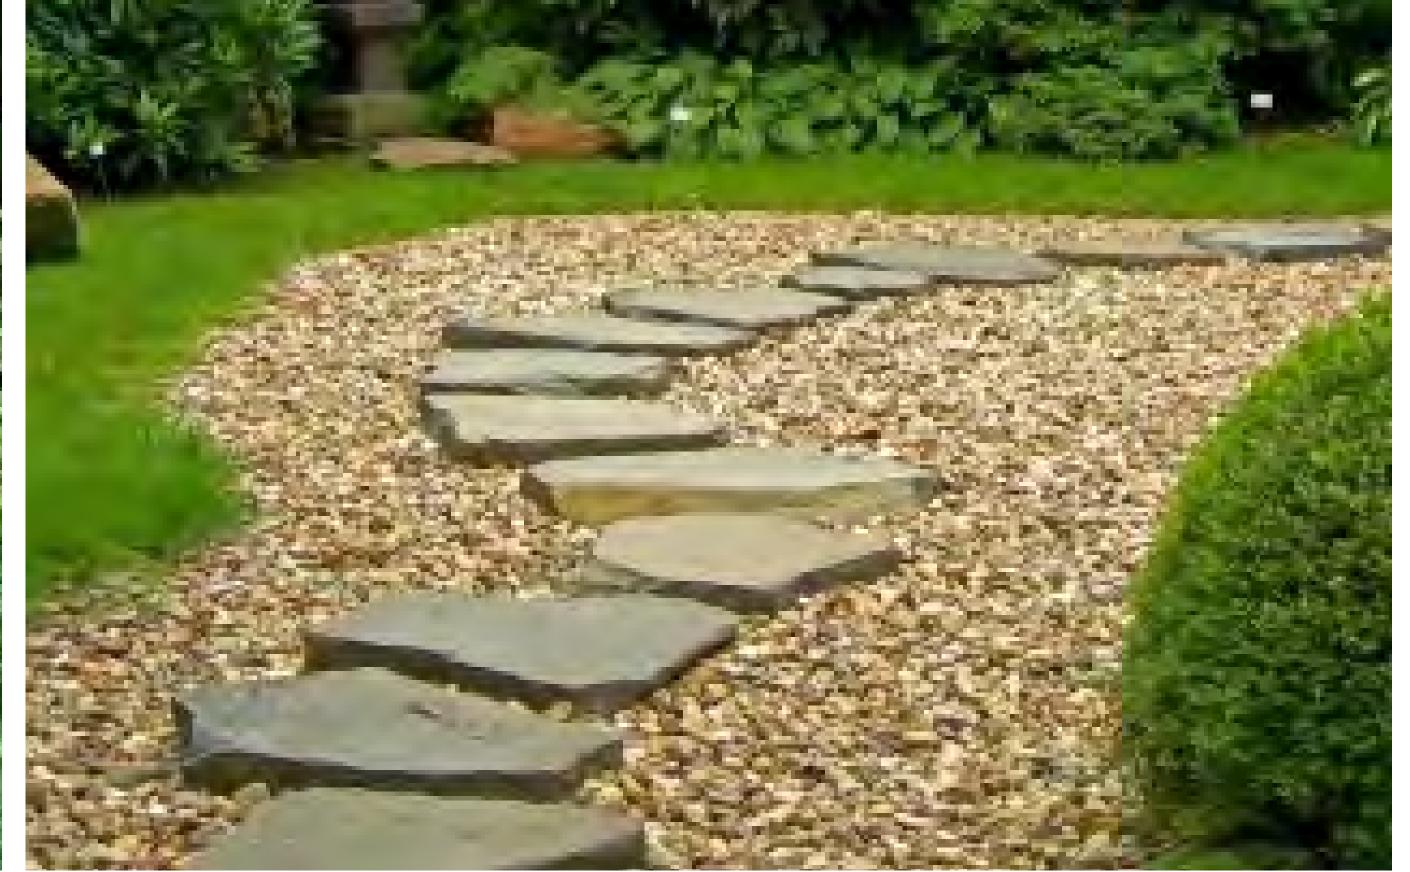

TE PLAN**



## **CONTEXT PLAN**



#### SHELTER CONCEPTS



WOOD ROOF DECK STEEL ROOF STRUCTURE















SHERIDAN PARK SHELTER OPTION 1

JUNE 21, 2017

SHERIDAN PARK SHELTERS | BTR # 1719

BENTZ / THOMPSON / RIETOW

#### SITE PLAN



### SITE ZONES



# **ZONE 1: AGE GROUP 5-12 YEARS**



## **ZONE 1: AGE GROUP 5-12 YEARS**





**Icarus Swing** Swings





Spirallo Sculptural Climber Tight Rope

### **ZONE 1: AGE GROUP 5-12 YEARS**







Macro Spacenet



Rock Sculpture



Horizontal Ladder Double Slide

# **ZONE 2: AGE GROUP 2-5 YEARS**



#### **ZONE 2: AGE GROUP 2-5 YEARS**







Garden Seesaw

Nest Structures

Springers









Mushroom Steppers

Sand Scoopers

Sand Mini Studio

## **ZONE 3: NATURE BASED PLAY**



### **ZONE 3: NATURE BASED PLAY**







Log Steppers









### **ZONE 3: NATURE BASED PLAY**













Loose Part Play Area







Imbarimba



Boulder Seating

Log Run

# SITE AMENITIES AND ART FEATURES



## SITE AMENITIES







Bike Parking

Drinking Fountain with pet bowl

#### **ART FEATURES**







Sundial / Radial Feature

Stone

Railroad Sculpture

Rock Sculpture





Remnant Stones

# SITE VIEWS



Sundial /Sand Play Area

## SITE VIEWS



Rock feature

## SITE VIEWS



Shelter