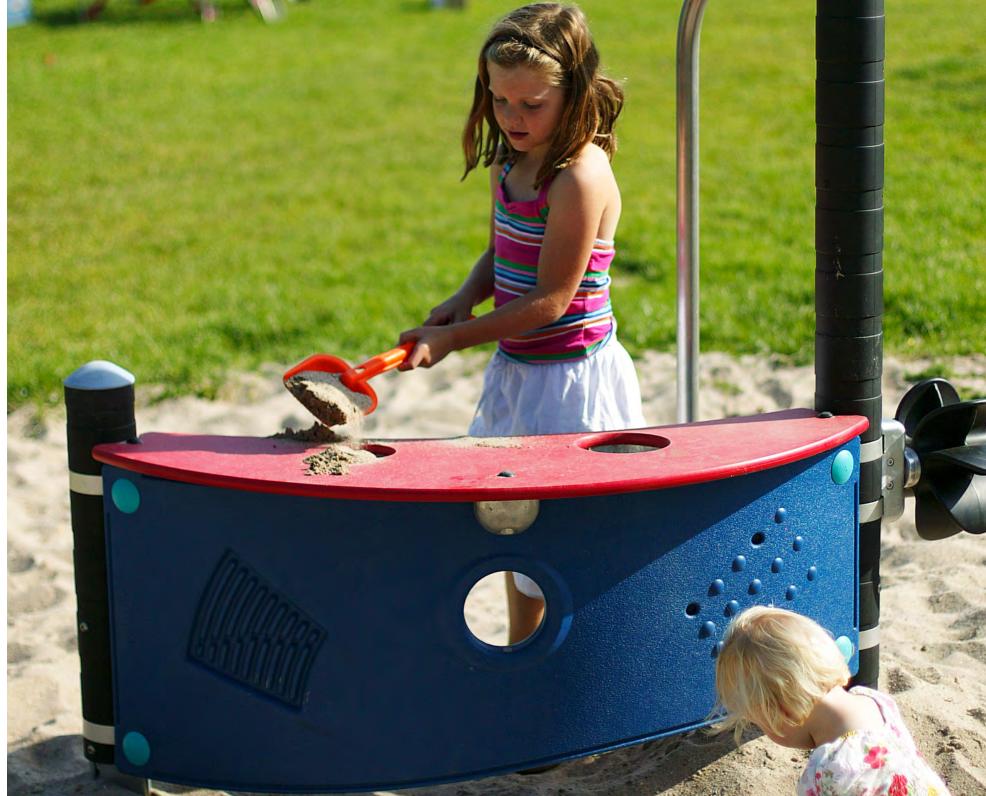

#### **ZONE 2: AGE GROUP 2-5 YEARS**

Garden Seesaw

Nest Structures

Springers

Mushroom Steppers

Sand Scoopers

Sand Mini Studio