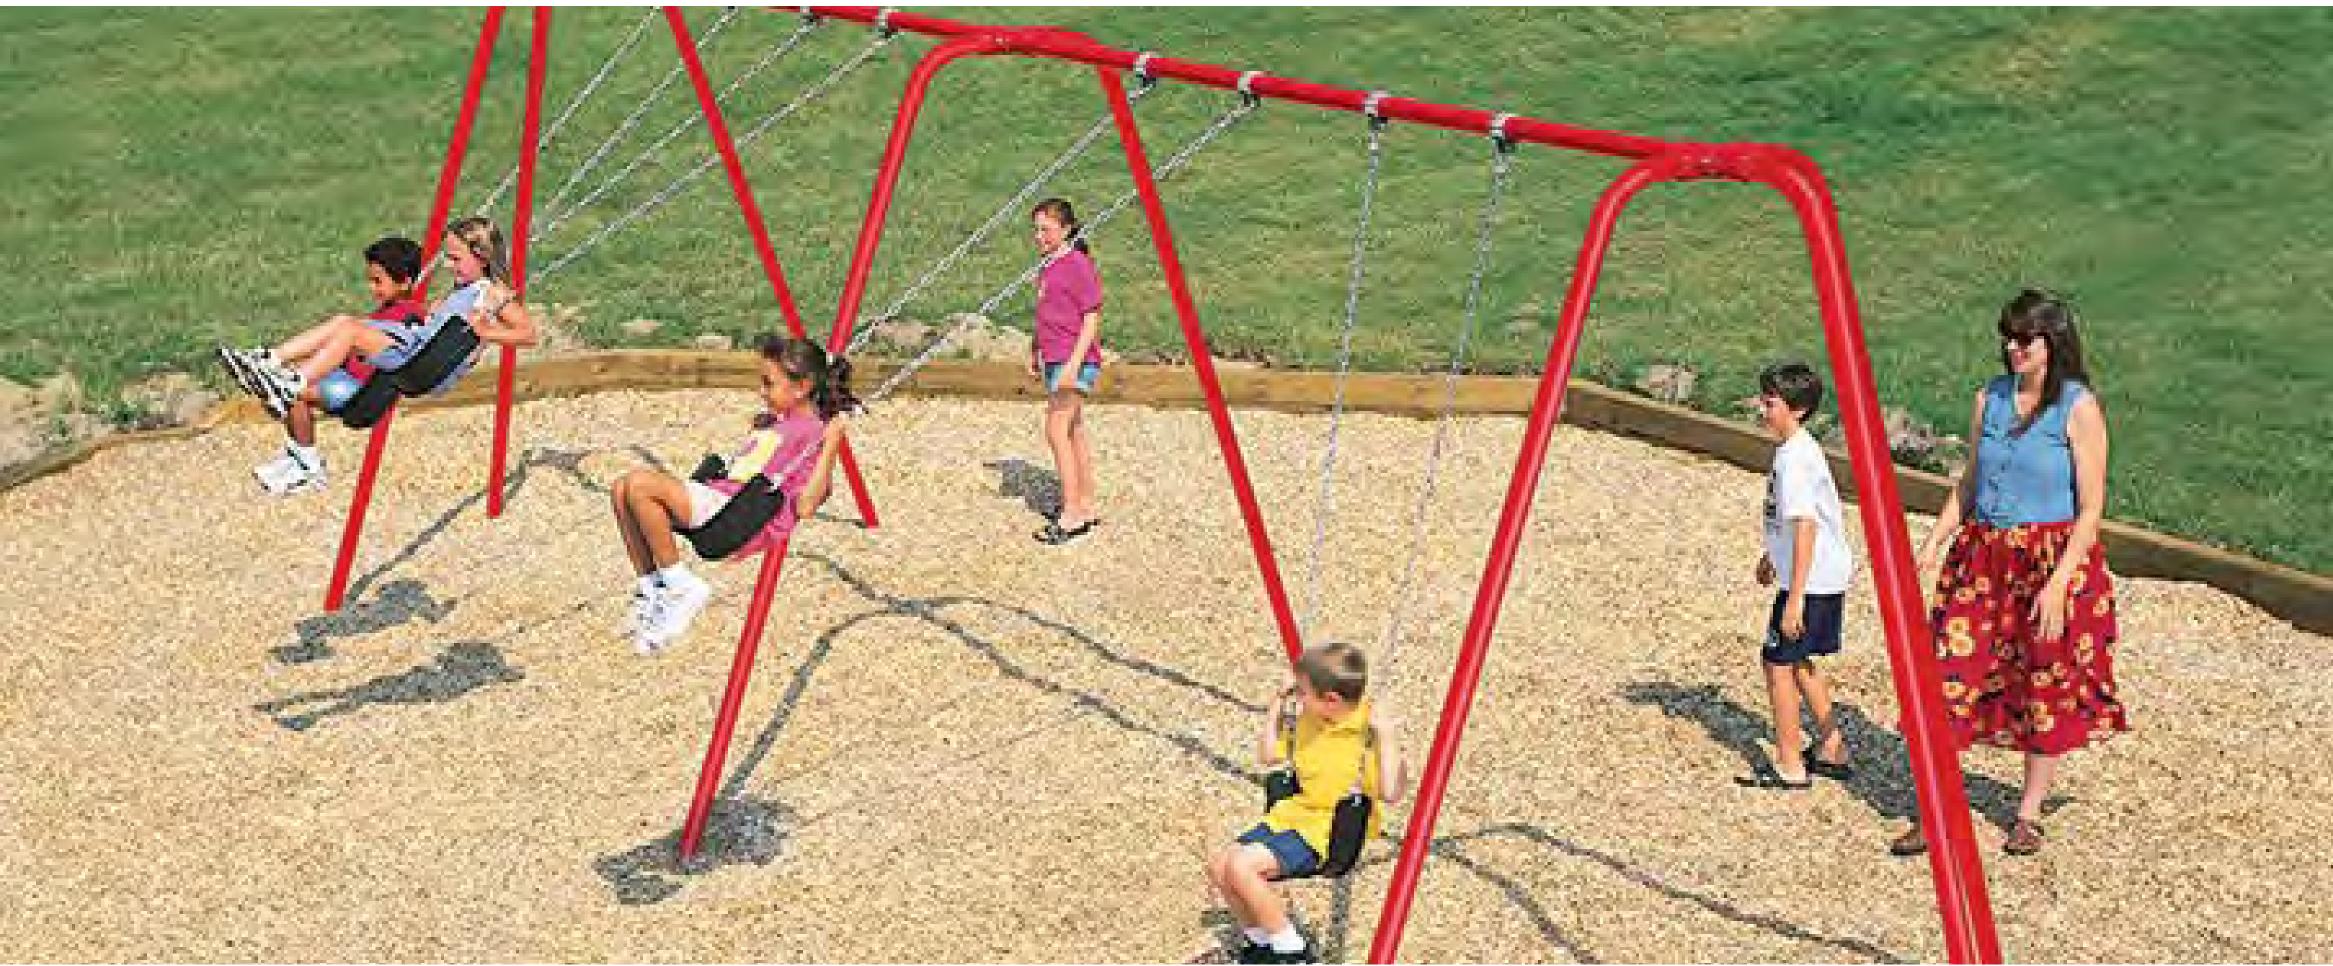

## **ZONE 1: AGE GROUP 5-12 YEARS**

**Icarus Swing** Swings

Spirallo Sculptural Climber Tight Rope