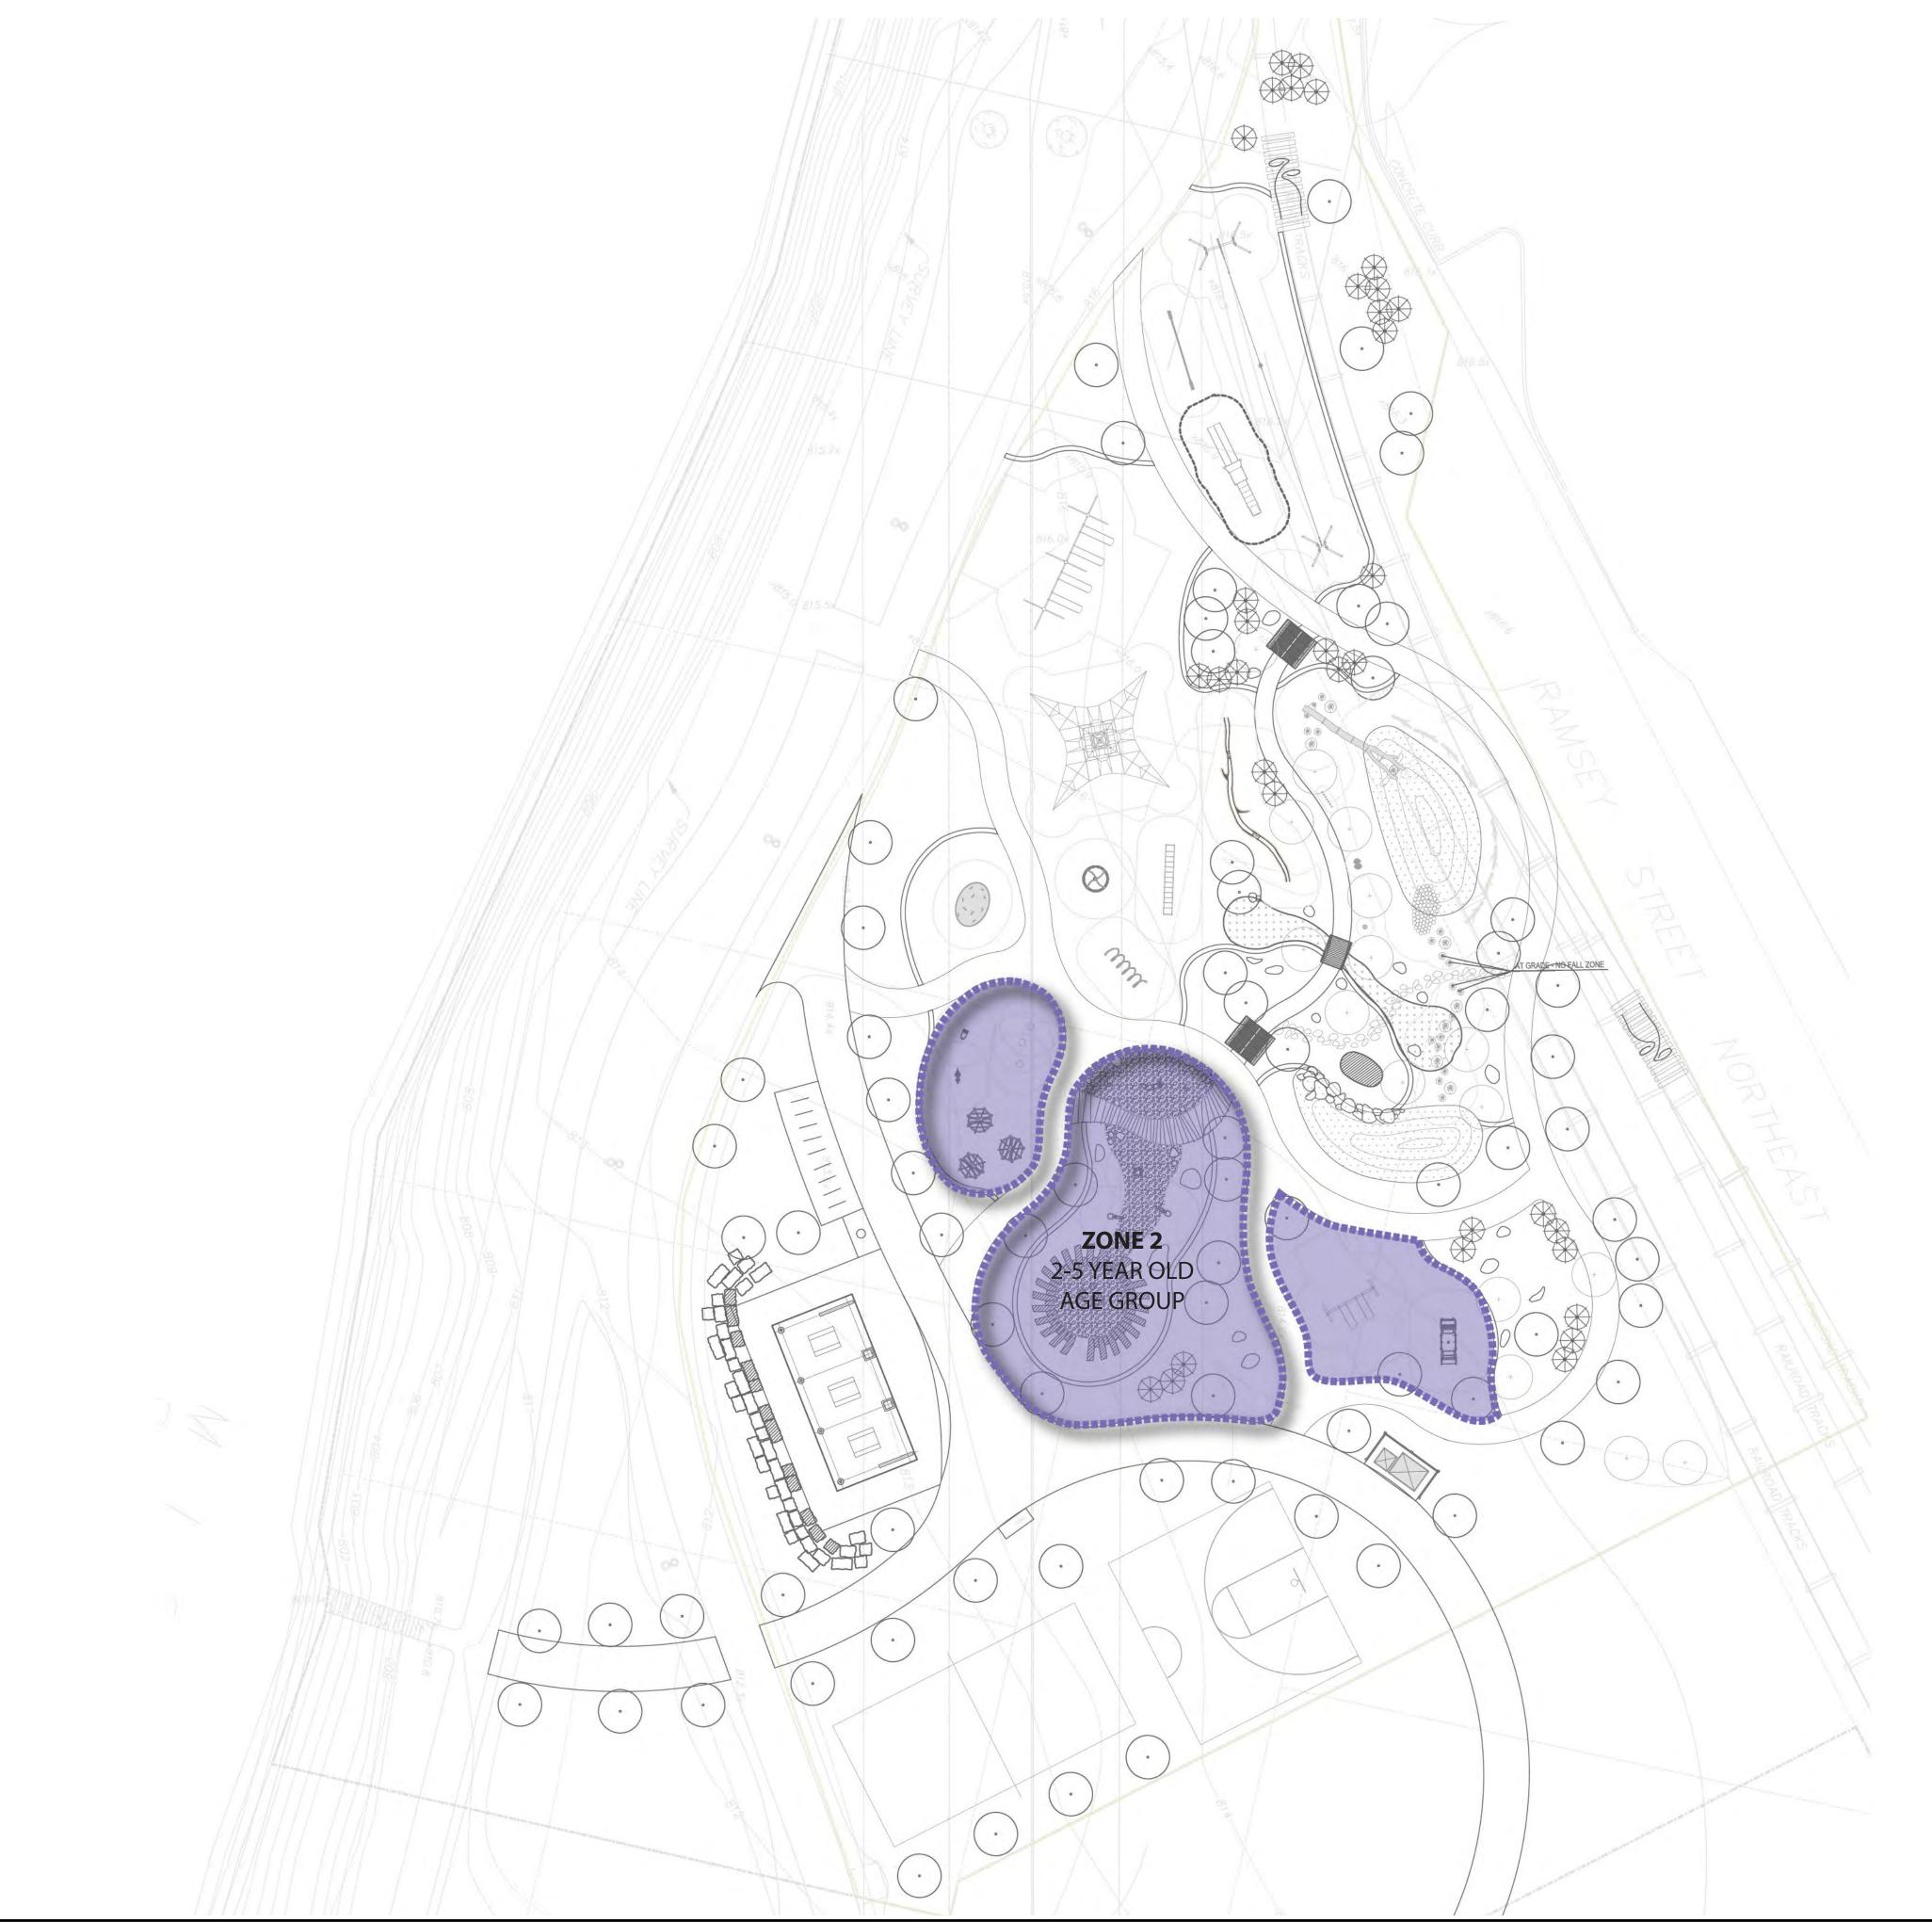

### SITE ZONES

# **ZONE 2: AGE GROUP 2-5 YEARS**

#### **ZONE 2: AGE GROUP 2-5 YEARS**

Garden Seesaw

Nest Structures

Springers

Mushroom Steppers

Sand Scoopers

Sand Mini Studio