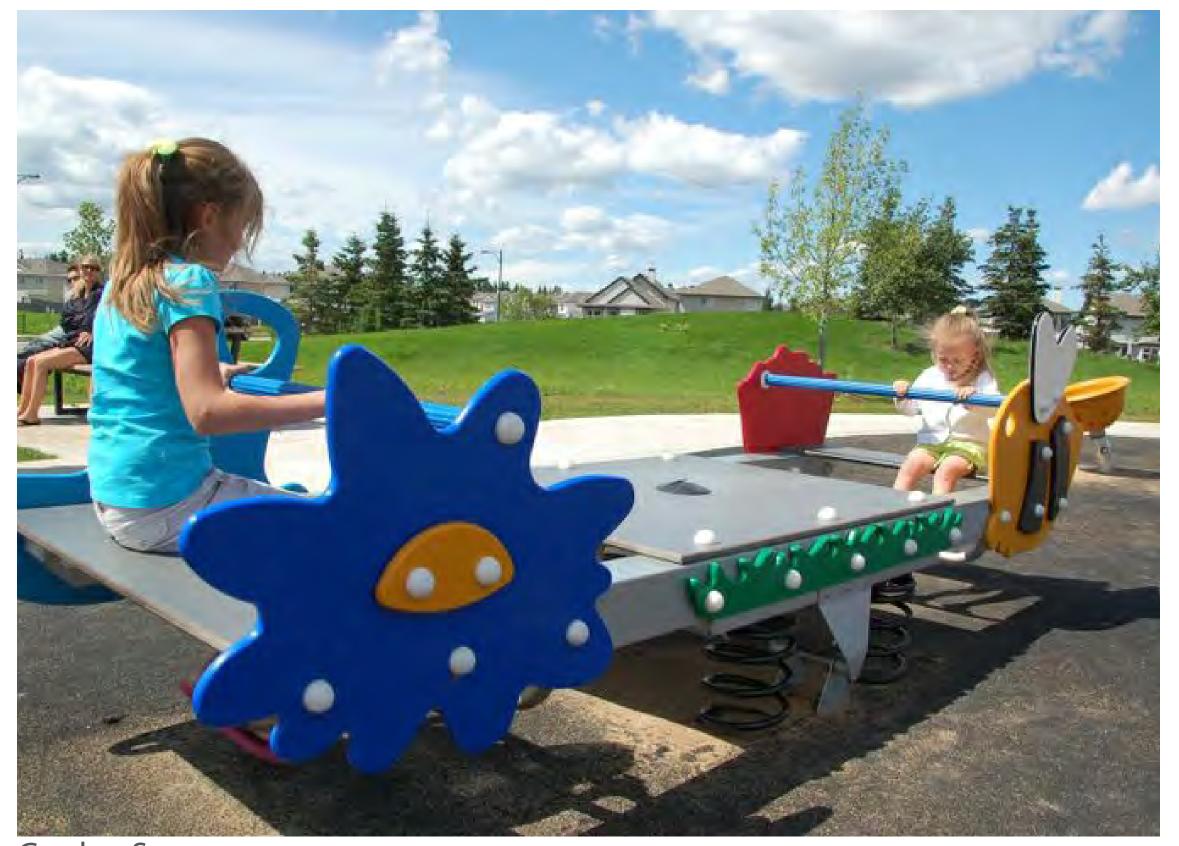

# **ZONE 2: AGE GROUP 2-5 YEARS**

#### **ZONE 2: AGE GROUP 2-5 YEARS**

Garden Seesaw

Nest Structures

Springers

Mushroom Steppers

Sand Scoopers

Sand Mini Studio