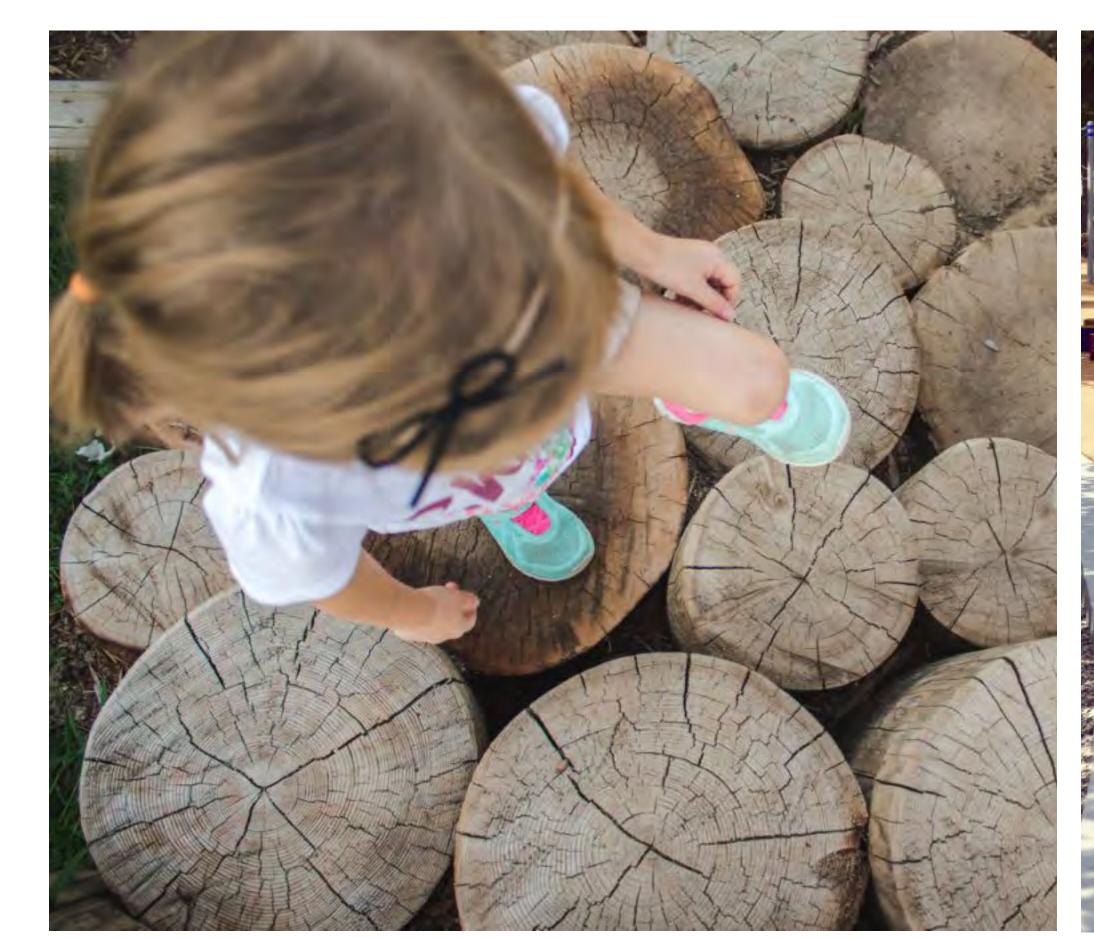

## **OVERALL SITE PLAN**



## **CONTEXT PLAN**



#### SHELTER CONCEPTS



WOOD ROOF DECK STEEL ROOF STRUCTURE















SHERIDAN PARK SHELTER OPTION 1

JUNE 21, 2017

SHERIDAN PARK SHELTERS | BTR # 1719

BENTZ / THOMPSON / RIETOW

#### SITE PLAN



### SITE ZONES



# **ZONE 1: AGE GROUP 5-12 YEARS**



## **ZONE 1: AGE GROUP 5-12 YEARS**





**Icarus Swing** Swings





Spirallo Sculptural Climber Tight Rope

### **ZONE 1: AGE GROUP 5-12 YEARS**







Macro Spacenet



Rock Sculpture



Horizontal Ladder Double Slide

# **ZONE 2: AGE GROUP 2-5 YEARS**



#### **ZONE 2: AGE GROUP 2-5 YEARS**







Garden Seesaw

Nest Structures

Springers









Mushroom Steppers

Sand Scoopers

Sand Mini Studio

## **ZONE 3: NATURE BASED PLAY**



### **ZONE 3: NATURE BASED PLAY**







Log Steppers









### **ZONE 3: NATURE BASED PLAY**













Loose Part Play Area







Imbarimba



Boulder Seating

Log Run

# SITE AMENITIES AND ART FEATURES



## SITE AMENITIES







Bike Parking

Drinking Fountain with pet bowl

#### **ART FEATURES**







Sundial / Radial Feature

Stone

Railroad Sculpture

Rock Sculpture





Remnant Stones

# SITE VIEWS



Sundial /Sand Play Area

## SITE VIEWS



Rock feature

## SITE VIEWS



Shelter