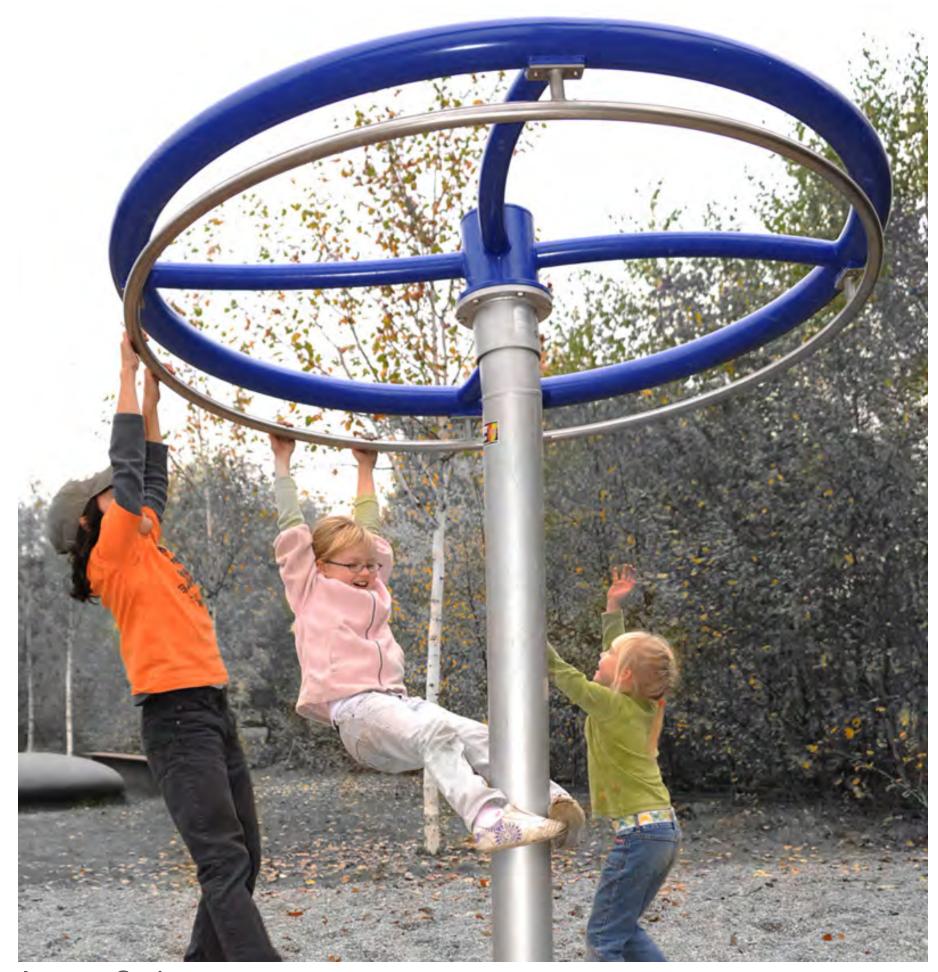

## **ZONE 1: AGE GROUP 5-12 YEARS**

**Icarus Swing** Swings

Spirallo Sculptural Climber Tight Rope