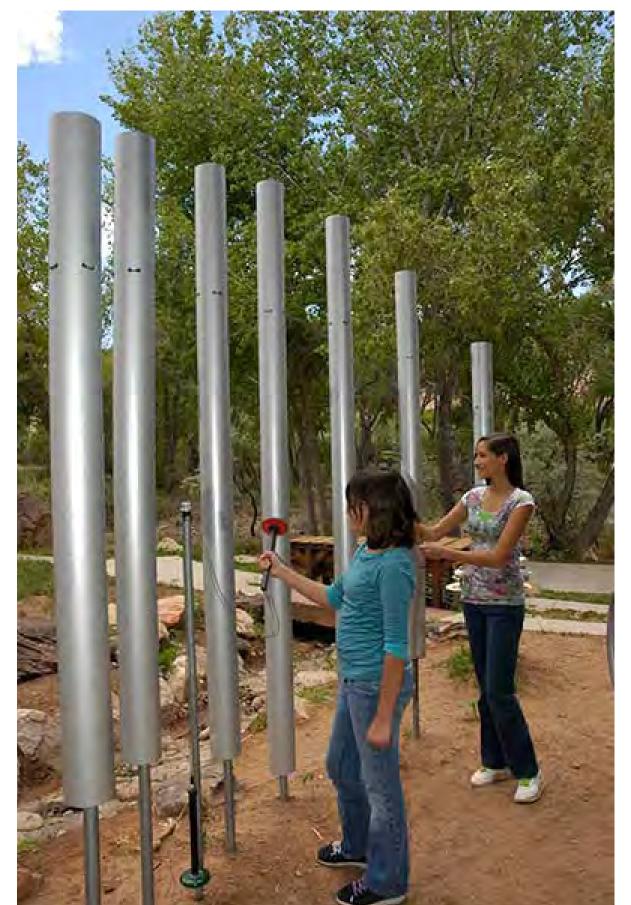

#### **ART FEATURES**

Sundial / Radial Feature

Stone

Railroad Sculpture

Rock Sculpture

Remnant Stones