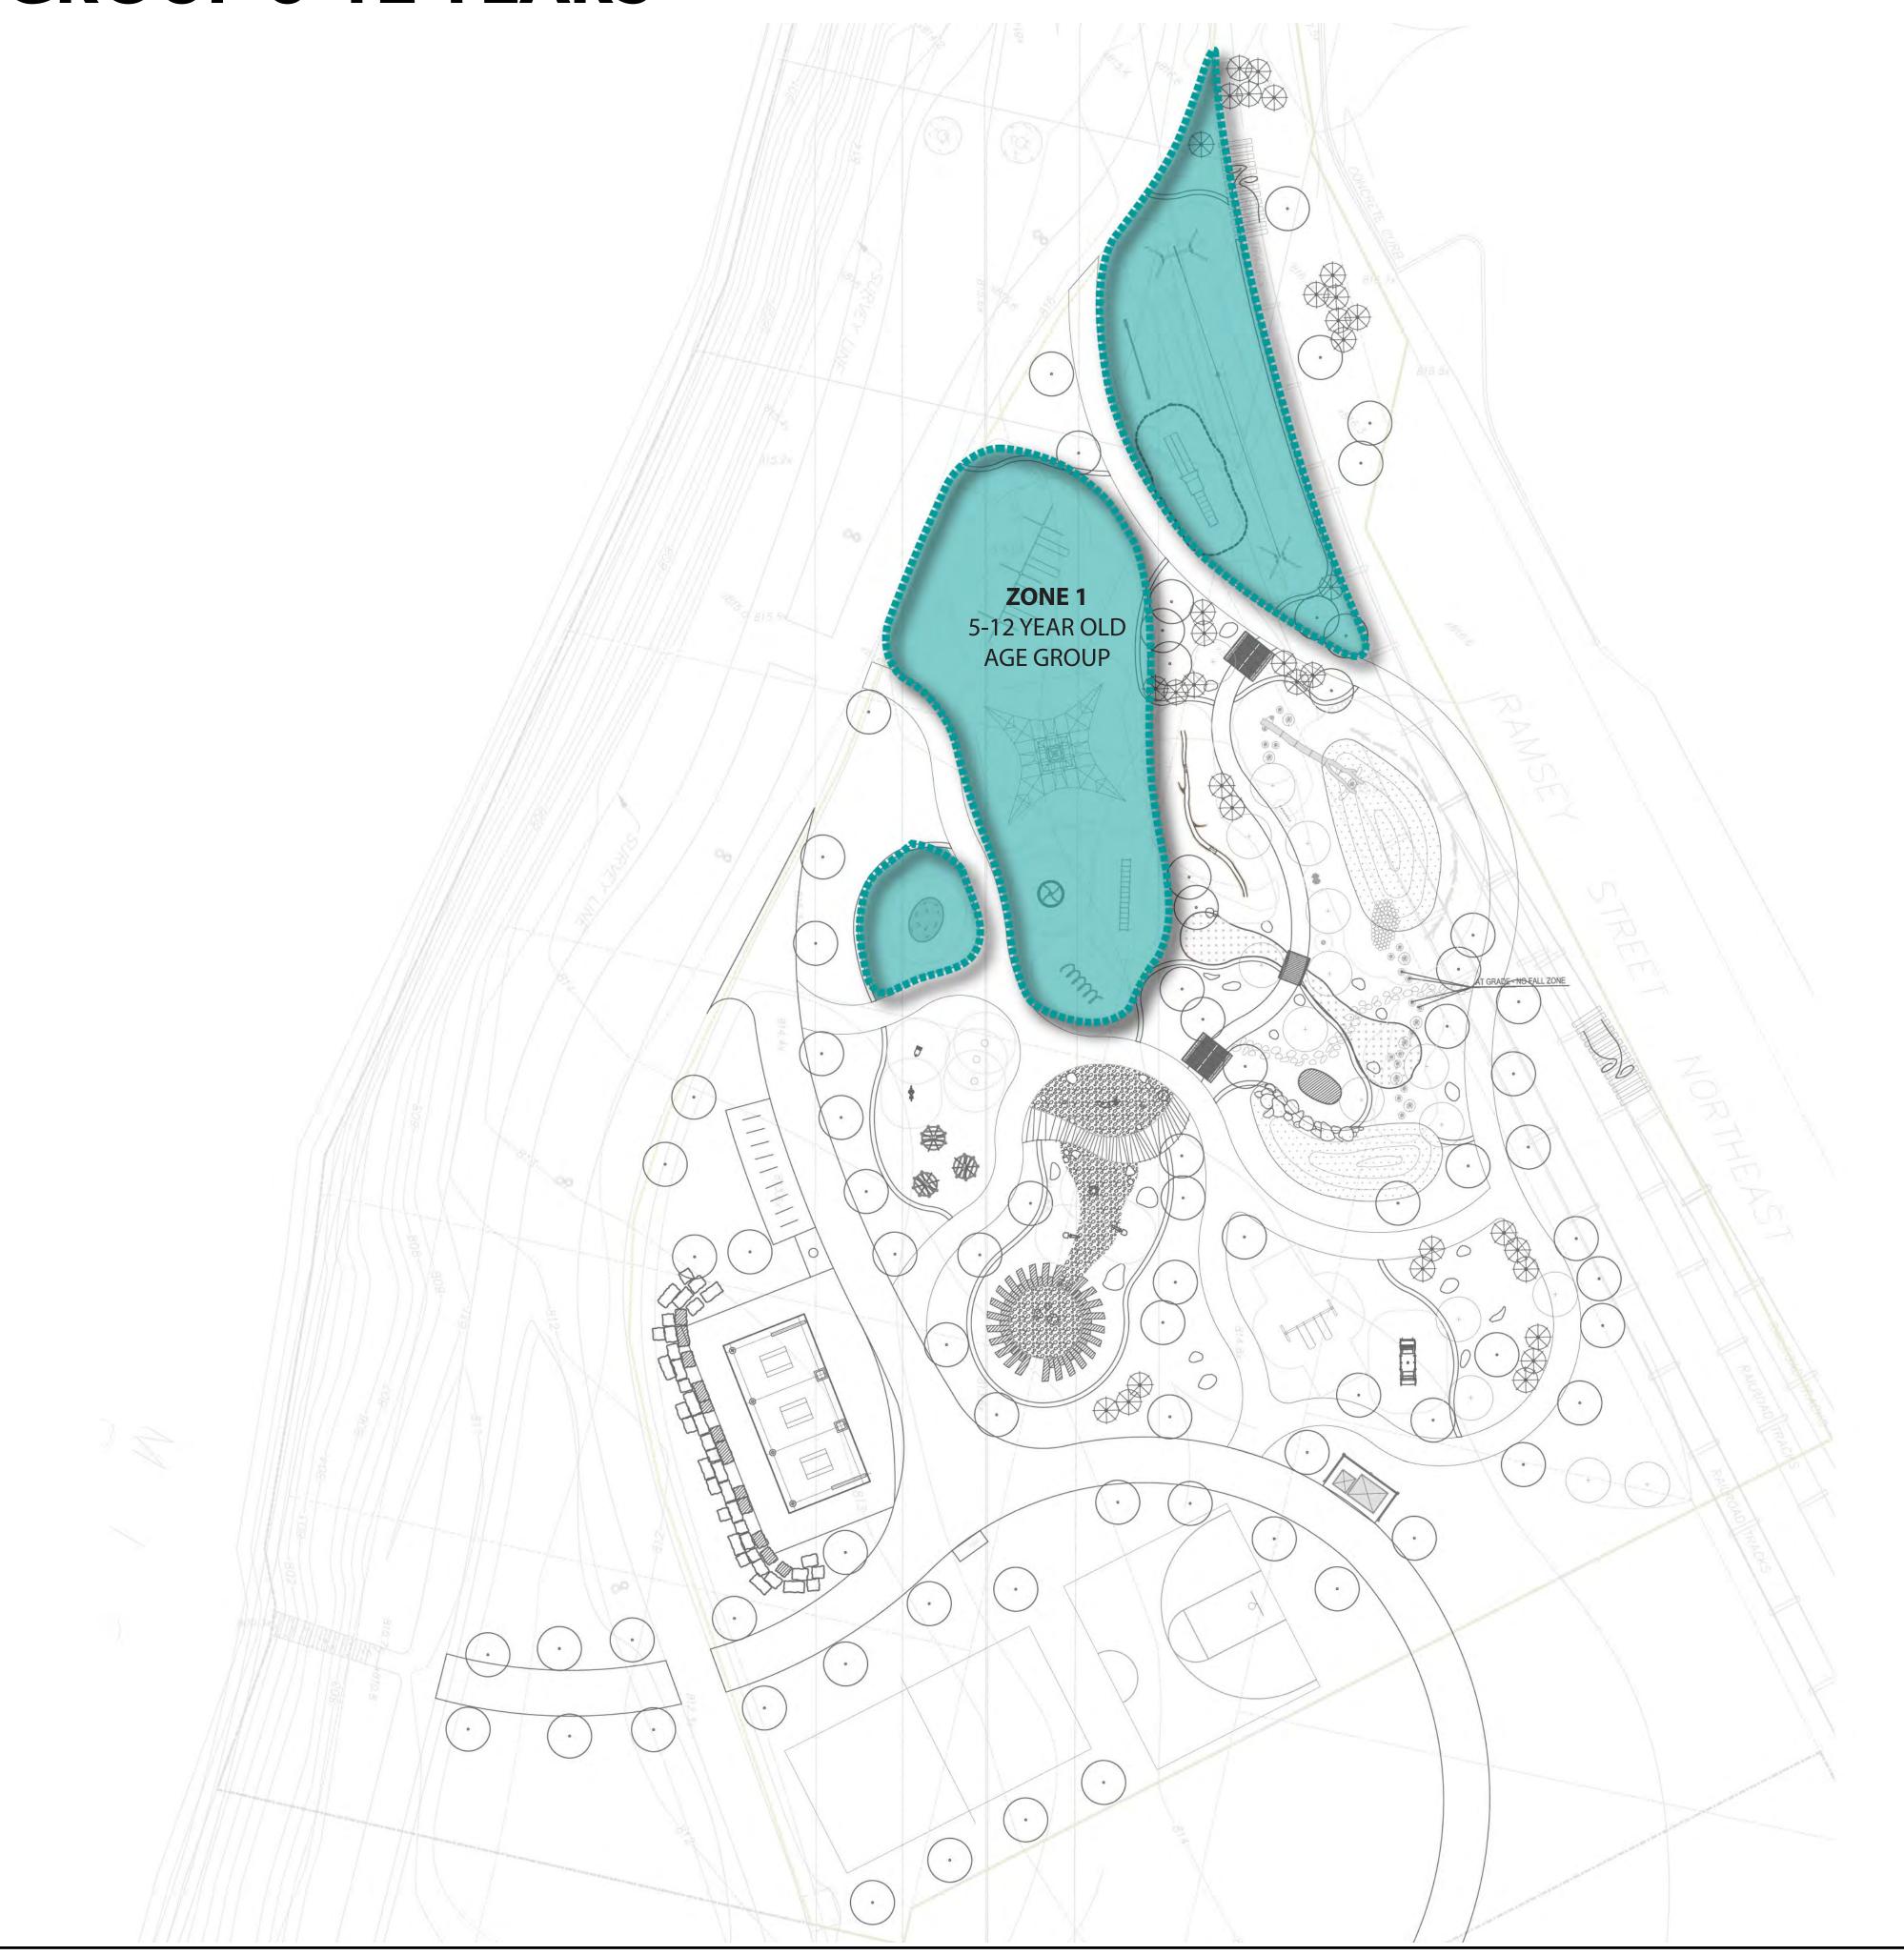

# **ZONE 1: AGE GROUP 5-12 YEARS**

## **ZONE 1: AGE GROUP 5-12 YEARS**

**Icarus Swing** Swings

Spirallo Sculptural Climber Tight Rope

### **ZONE 1: AGE GROUP 5-12 YEARS**

Macro Spacenet

Rock Sculpture

Horizontal Ladder Double Slide