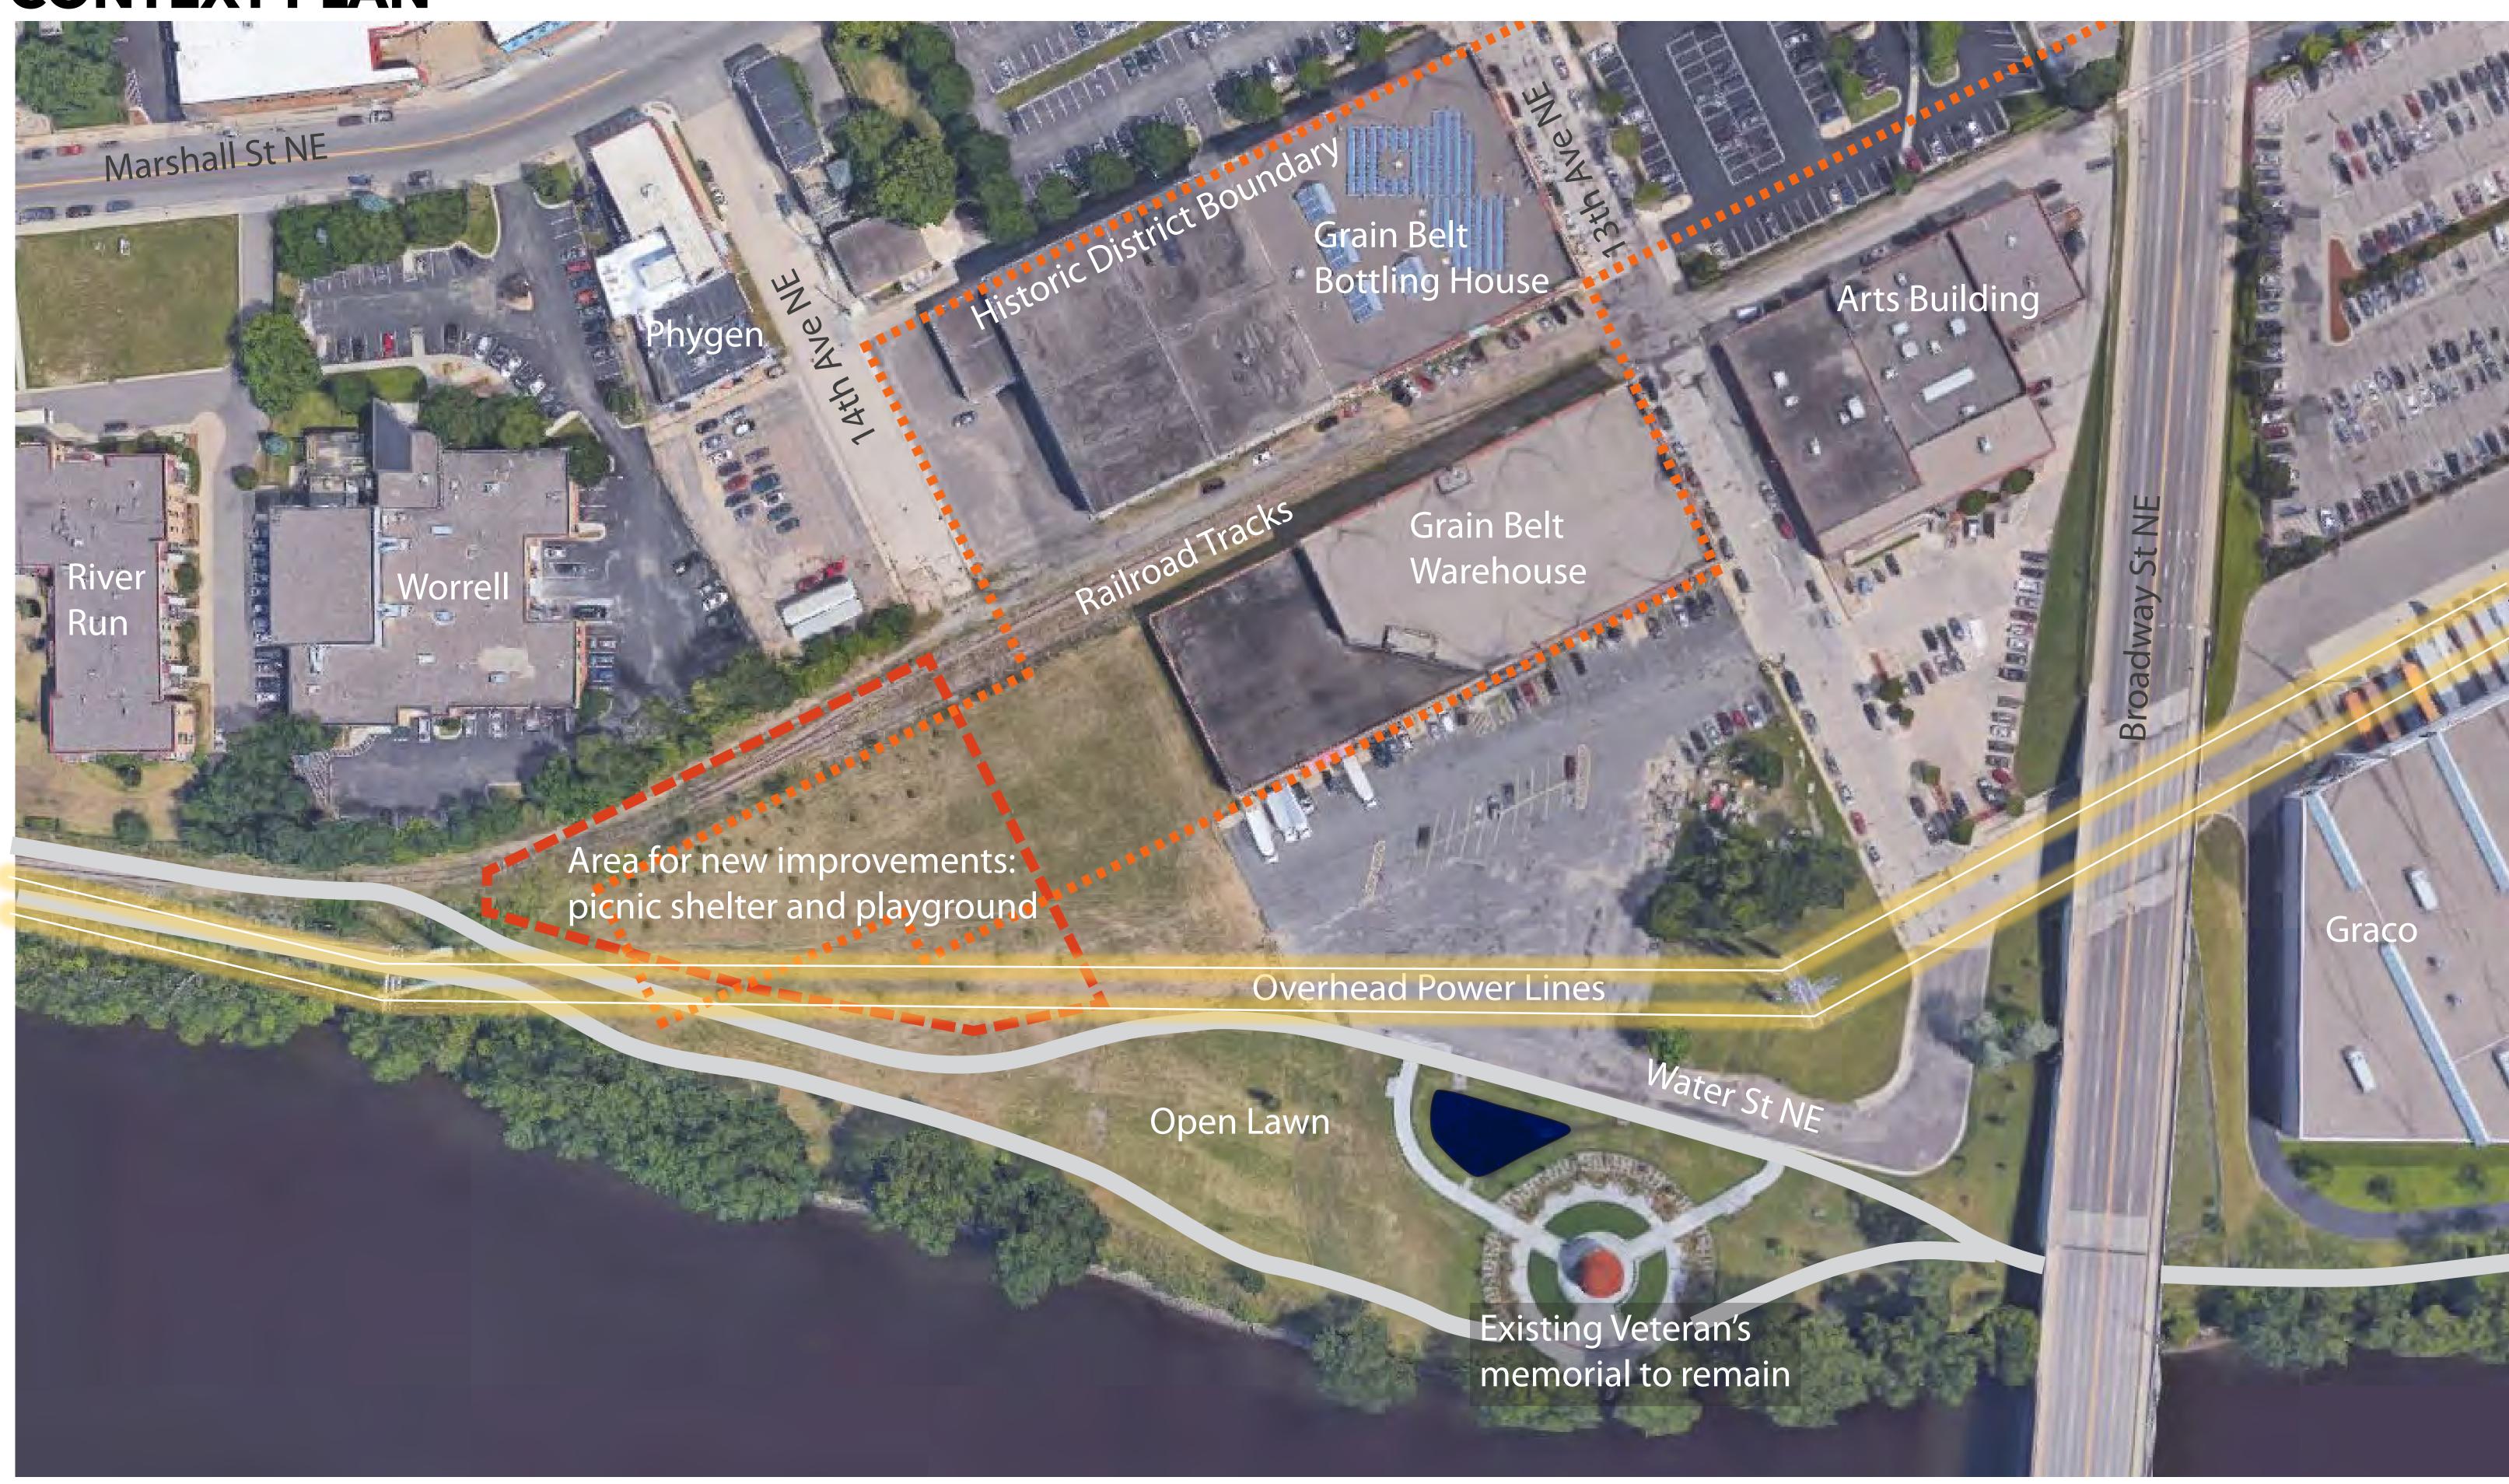

## **OVERALL SITE PLAN**



## **CONTEXT PLAN**



#### SHELTER CONCEPTS



WOOD ROOF DECK STEEL ROOF STRUCTURE















SHERIDAN PARK SHELTER OPTION 1

JUNE 21, 2017

SHERIDAN PARK SHELTERS | BTR # 1719

BENTZ / THOMPSON / RIETOW

#### SITE PLAN



### SITE ZONES



# **ZONE 1: AGE GROUP 5-12 YEARS**



## **ZONE 1: AGE GROUP 5-12 YEARS**





**Icarus Swing** Swings





Spirallo Sculptural Climber Tight Rope

### **ZONE 1: AGE GROUP 5-12 YEARS**







Macro Spacenet



Rock Sculpture



Horizontal Ladder Double Slide

# **ZONE 2: AGE GROUP 2-5 YEARS**



#### **ZONE 2: AGE GROUP 2-5 YEARS**







Garden Seesaw

Nest Structures

Springers









Mushroom Steppers

Sand Scoopers

Sand Mini Studio

## **ZONE 3: NATURE BASED PLAY**



### **ZONE 3: NATURE BASED PLAY**







Log Steppers









### **ZONE 3: NATURE BASED PLAY*