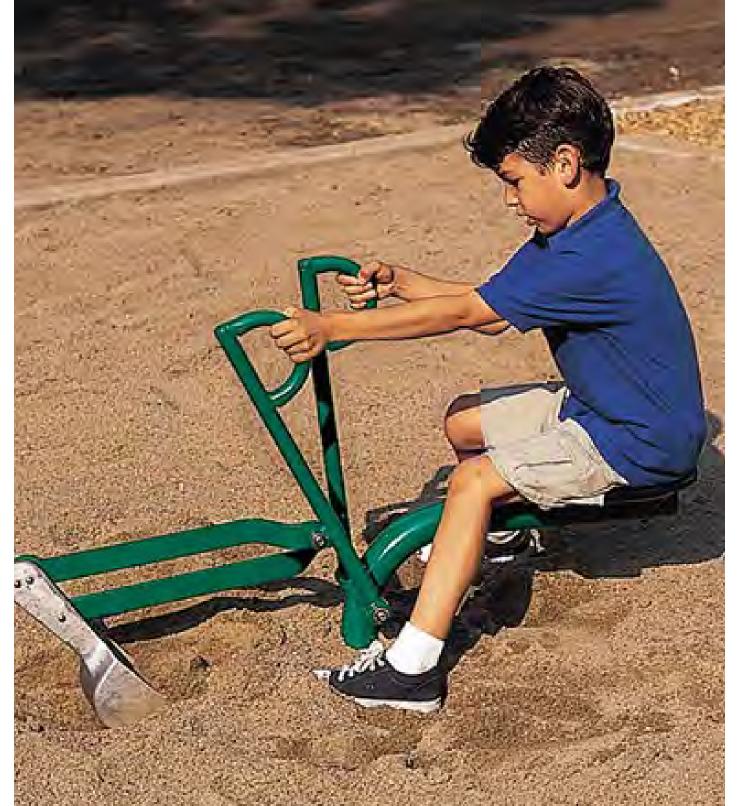

#### **ZONE 2: AGE GROUP 2-5 YEARS**

Garden Seesaw

Nest Structures

Springers

Mushroom Steppers

Sand Scoopers

Sand Mini Studio