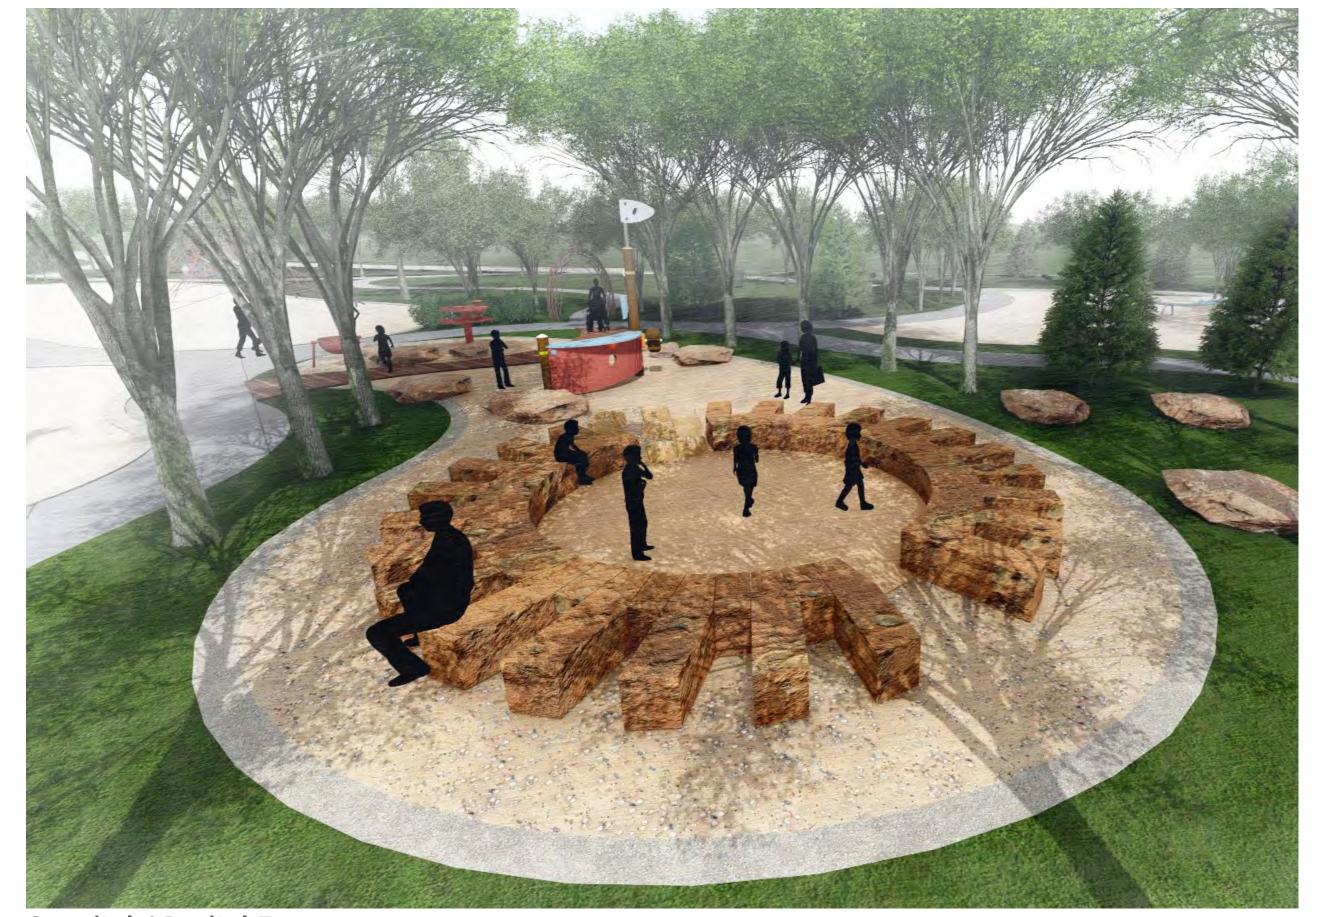

## SITE VIEWS

Rock feature

#### **ART FEATURES**

Sundial / Radial Feature

Stone

Railroad Sculpture

Rock Sculpture

Remnant Stones