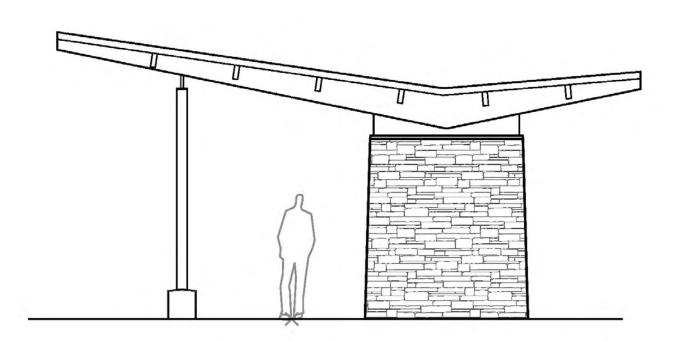

#### SHELTER CONCEPTS

WOOD ROOF DECK STEEL ROOF STRUCTURE

SHERIDAN PARK SHELTER OPTION 1

JUNE 21, 2017

SHERIDAN PARK SHELTERS | BTR # 1719

BENTZ / THOMPSON / RIETOW