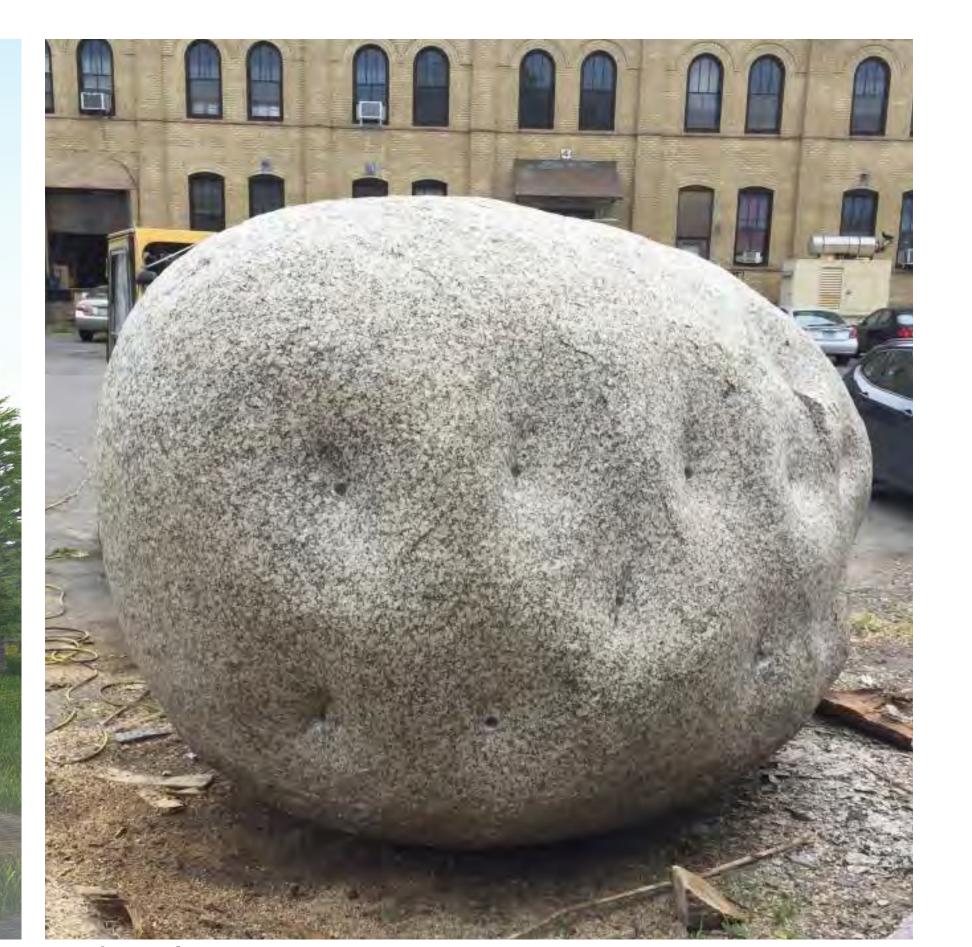

#### **ART FEATURES**

Sundial / Radial Feature

Stone

Railroad Sculpture

Rock Sculpture

Remnant Stones