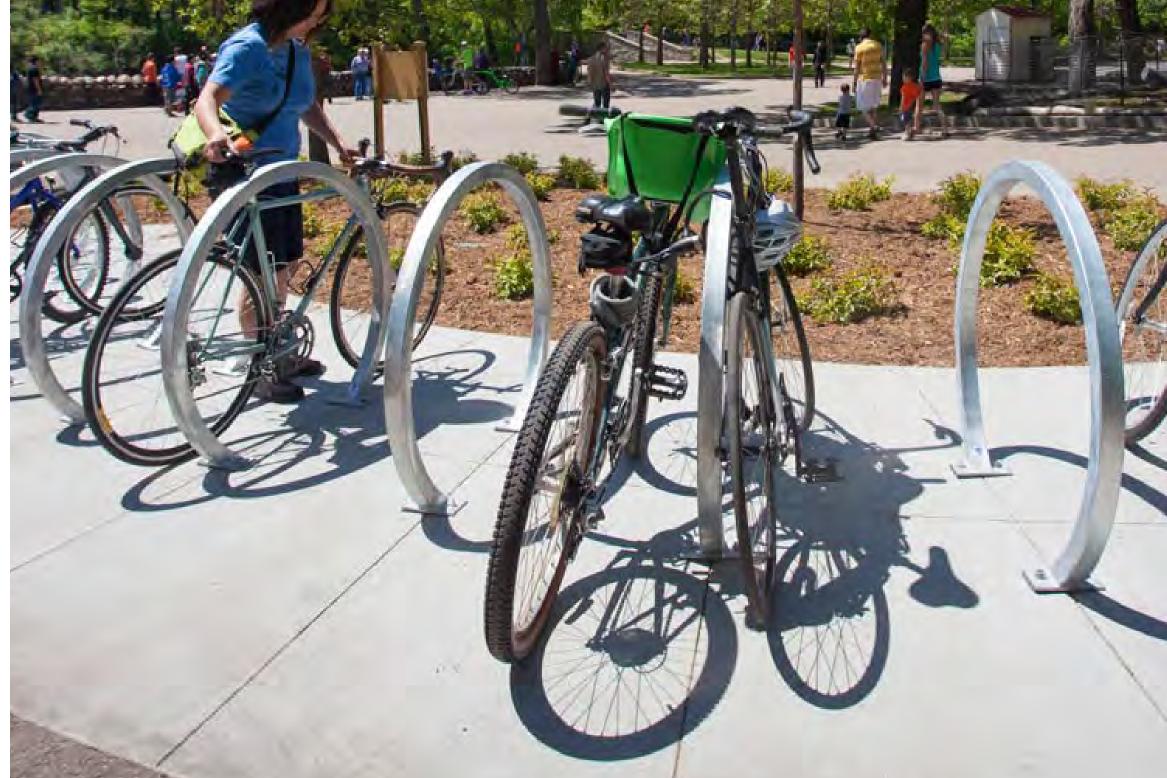

HELTERS | BTR # 1719

BENTZ / THOMPSON / RIETOW

#### SITE PLAN



### SITE ZONES



# **ZONE 1: AGE GROUP 5-12 YEARS**



## **ZONE 1: AGE GROUP 5-12 YEARS**





**Icarus Swing** Swings





Spirallo Sculptural Climber Tight Rope

### **ZONE 1: AGE GROUP 5-12 YEARS**







Macro Spacenet



Rock Sculpture



Horizontal Ladder Double Slide

# **ZONE 2: AGE GROUP 2-5 YEARS**



#### **ZONE 2: AGE GROUP 2-5 YEARS**







Garden Seesaw

Nest Structures

Springers









Mushroom Steppers

Sand Scoopers

Sand Mini Studio

## **ZONE 3: NATURE BASED PLAY**



### **ZONE 3: NATURE BASED PLAY**







Log Steppers









### **ZONE 3: NATURE BASED PLAY**













Loose Part Play Area







Imbarimba



Boulder Seating

Log Run

# SITE AMENITIES AND ART FEATURES



## SITE AMENITIES







Bike Parking

Drinking Fountain with pet bowl

#### **ART FEATURES**







Sundial / Radial Feature

Stone

Railroad Sculpture

Rock Sculpture





Remnant Stones

# SITE VIEWS



Sundial /Sand Play Area

## SITE VIEWS



Rock feature

## SITE VIEWS



Shelter