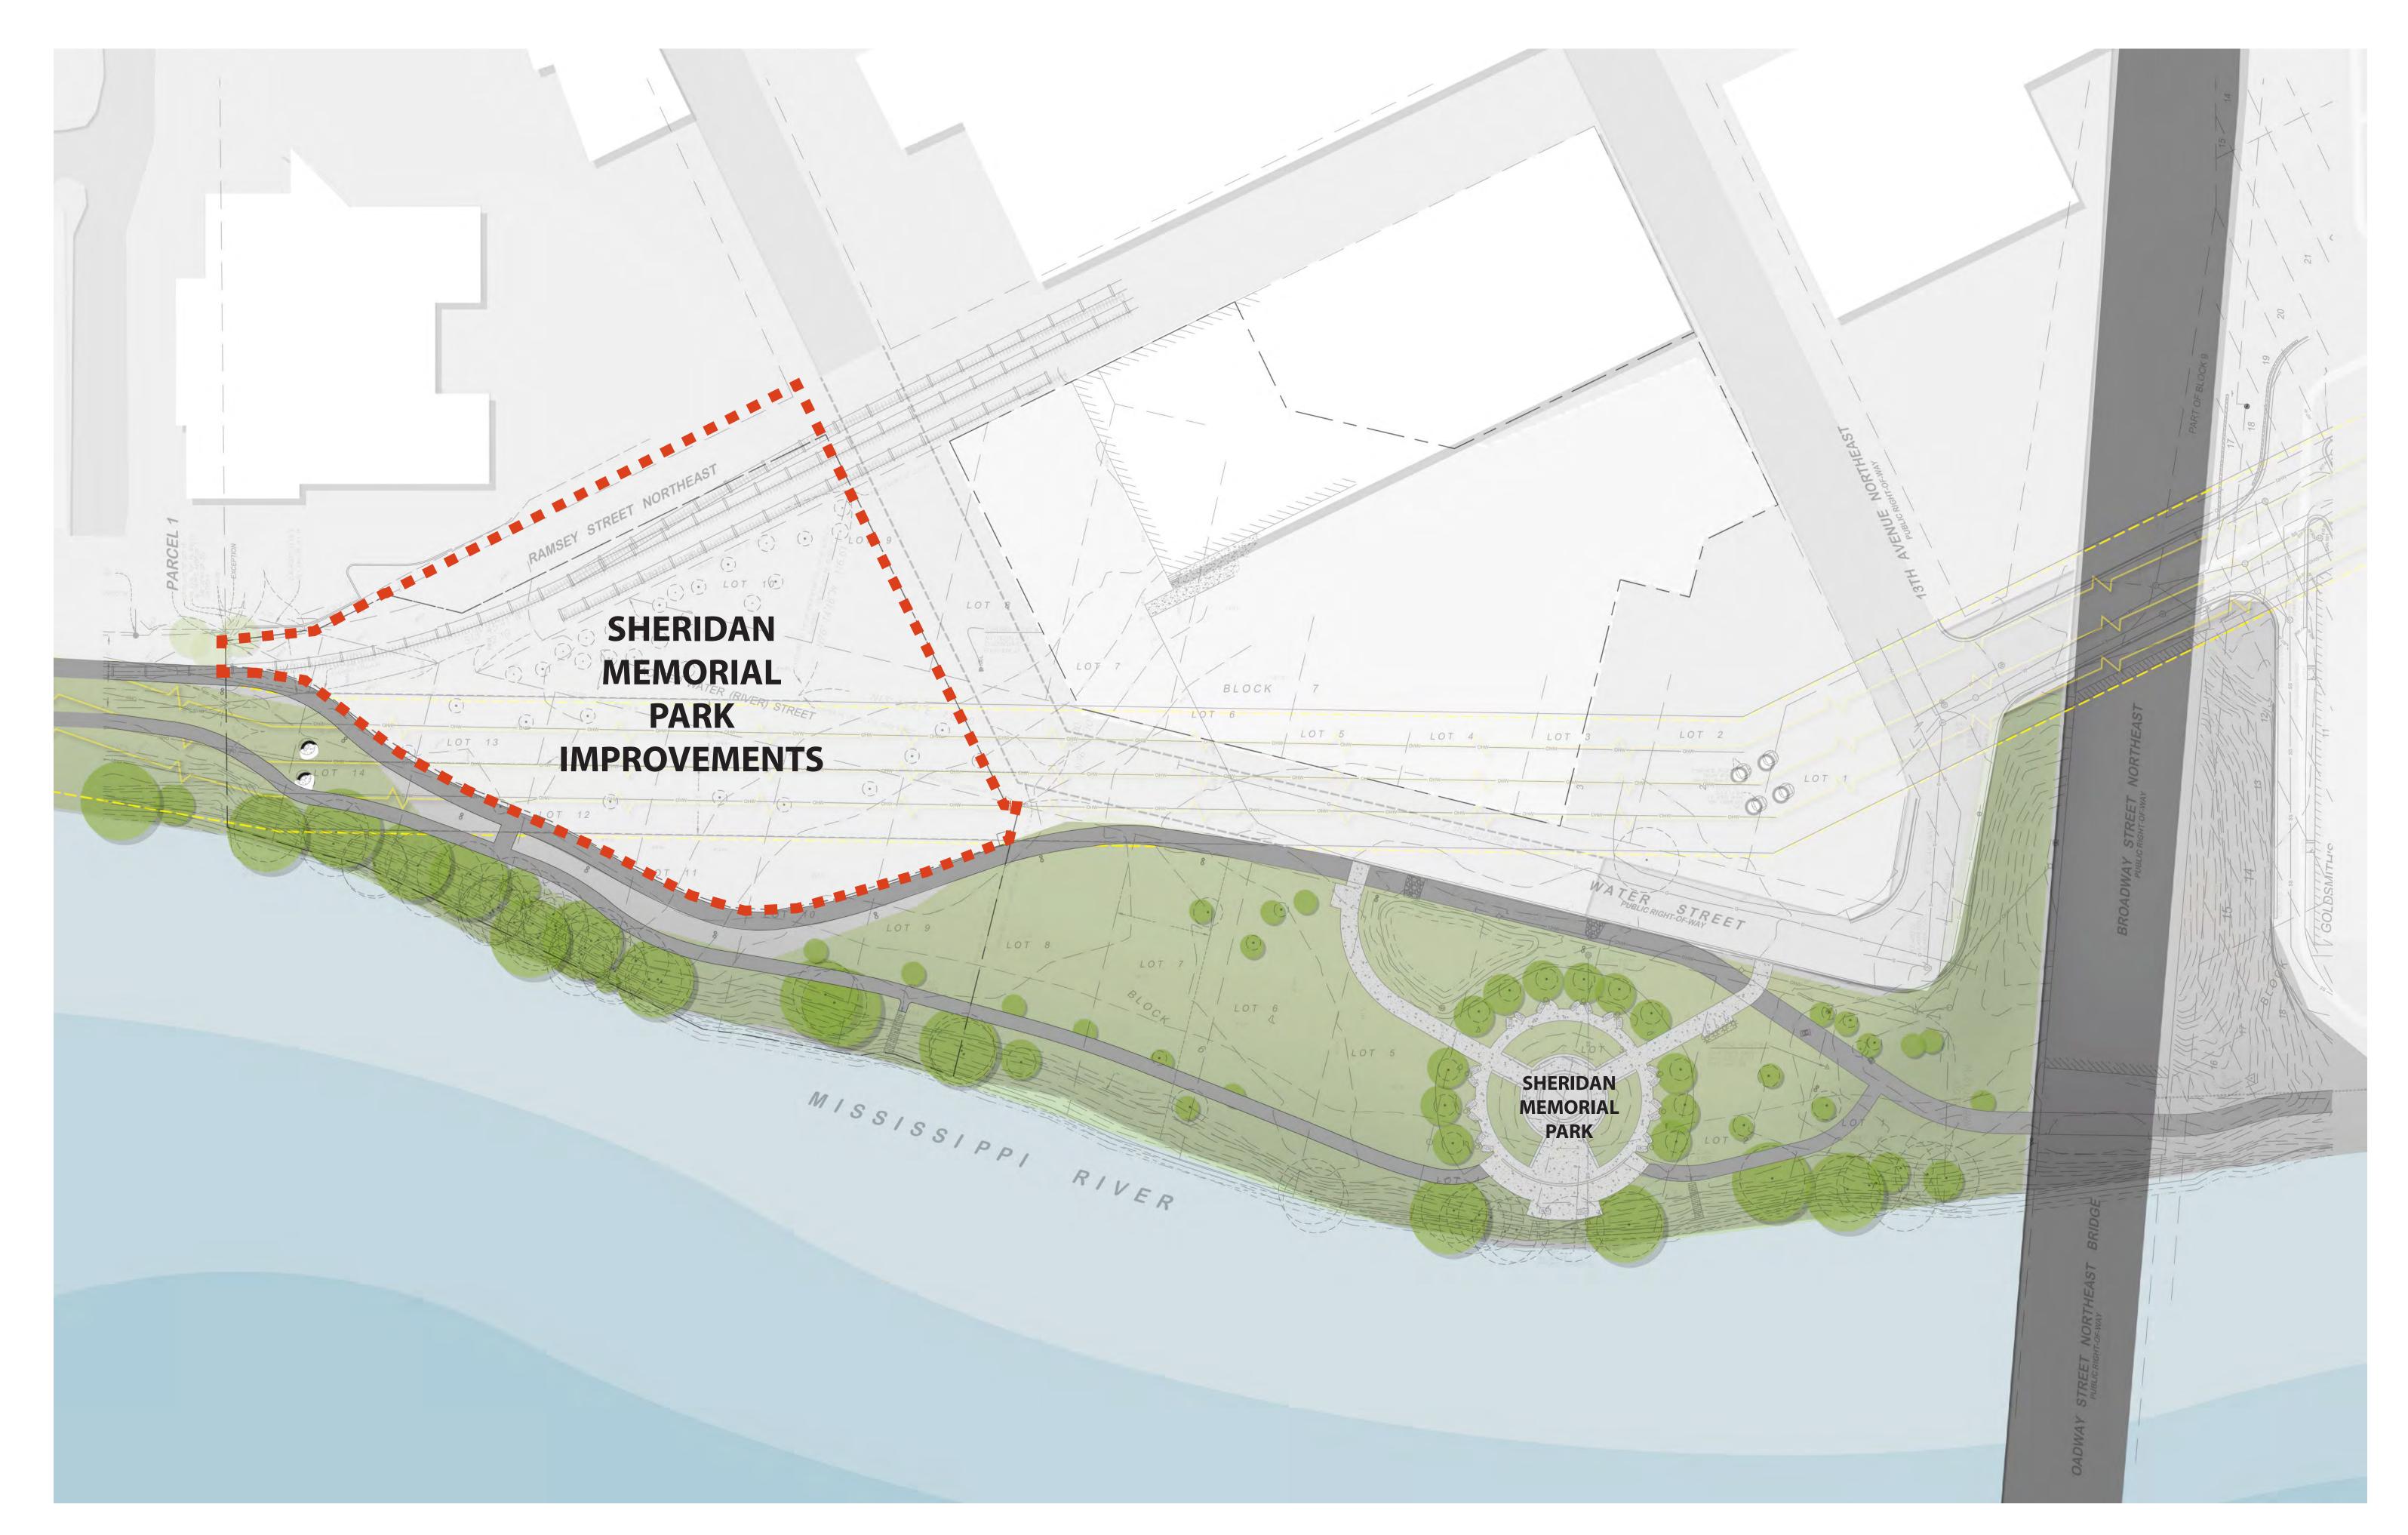

## **OVERALL SITE PLAN**



## **CONTEXT PLAN**



#### SHELTER CONCEPTS



WOOD ROOF DECK STEEL ROOF STRUCTURE















SHERIDAN PARK SHELTER OPTION 1

JUNE 21, 2017

SHERIDAN PARK SHELTERS | BTR # 1719

BENTZ / THOMPSON / RIETOW

#### SITE PLAN



### SITE ZONES



# **ZONE 1: AGE GROUP 5-12 YEARS**



## **ZONE 1: AGE GROUP 5-12 YEARS**





**Icarus Swing** Swings





Spirallo Sculptural Climber Tight Rope

### **ZONE 1: AGE GROUP 5-12 YEARS**







Macro Spacenet



Rock Sculpture



Horizontal Ladder Double Slide

# **ZONE 2: AGE GROUP 2-5 YEARS**



#### **ZONE 2: AGE GROUP 2-5 YEARS**







Garden Seesaw

Nest Structures

Springers









Mushroom Steppers

Sand Scoopers

Sand Mini Studio

## **ZONE 3: NATURE BASED PLAY**



### **ZONE 3: NATURE BASED PLAY**







Log Steppers









### **ZON