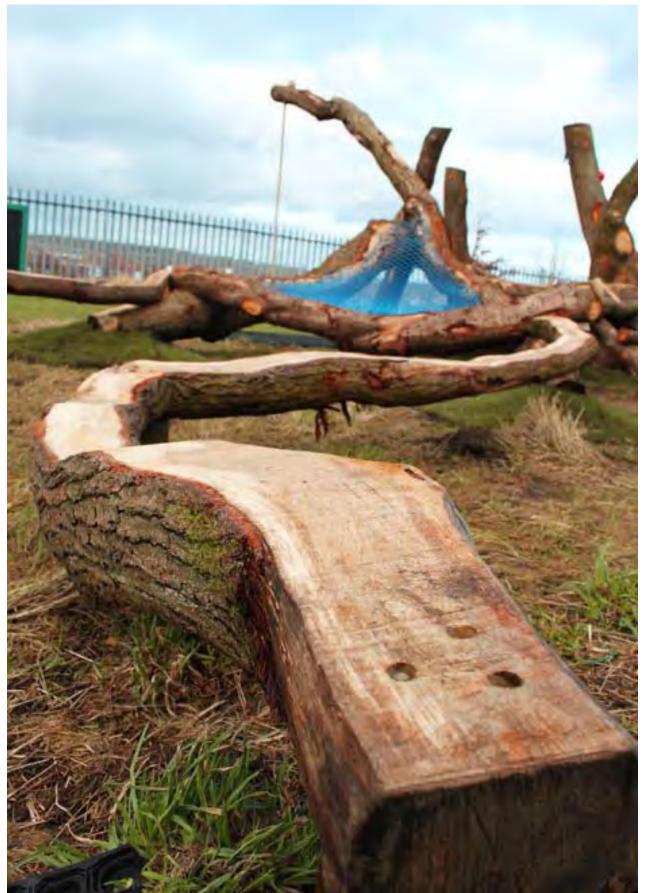

### **ZONE 3: NATURE BASED PLAY**

Loose Part Play Area

Imbarimba

Boulder Seating

Log Run