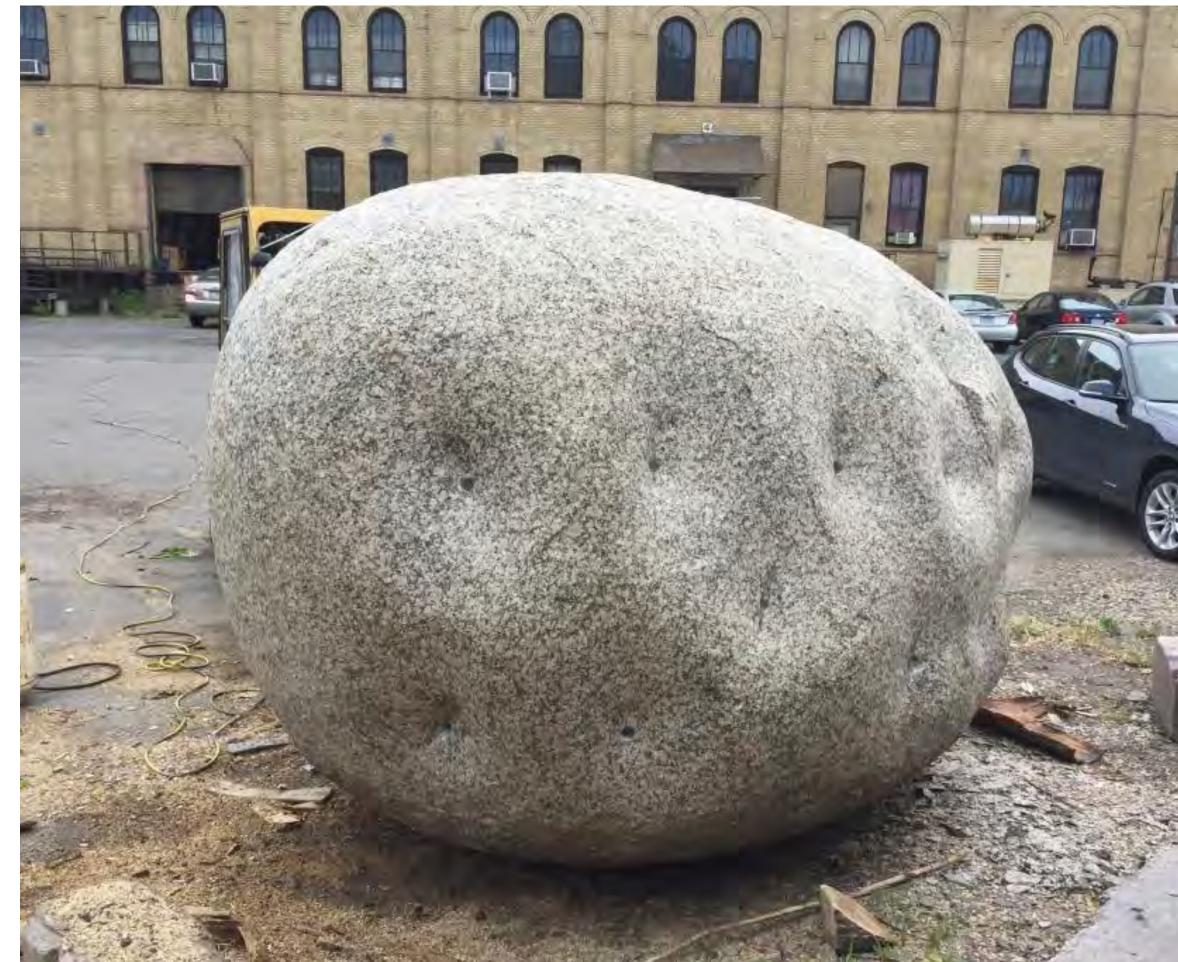

#### **ART FEATURES**

Sundial / Radial Feature

Stone

Railroad Sculpture

Rock Sculpture

Remnant Stones