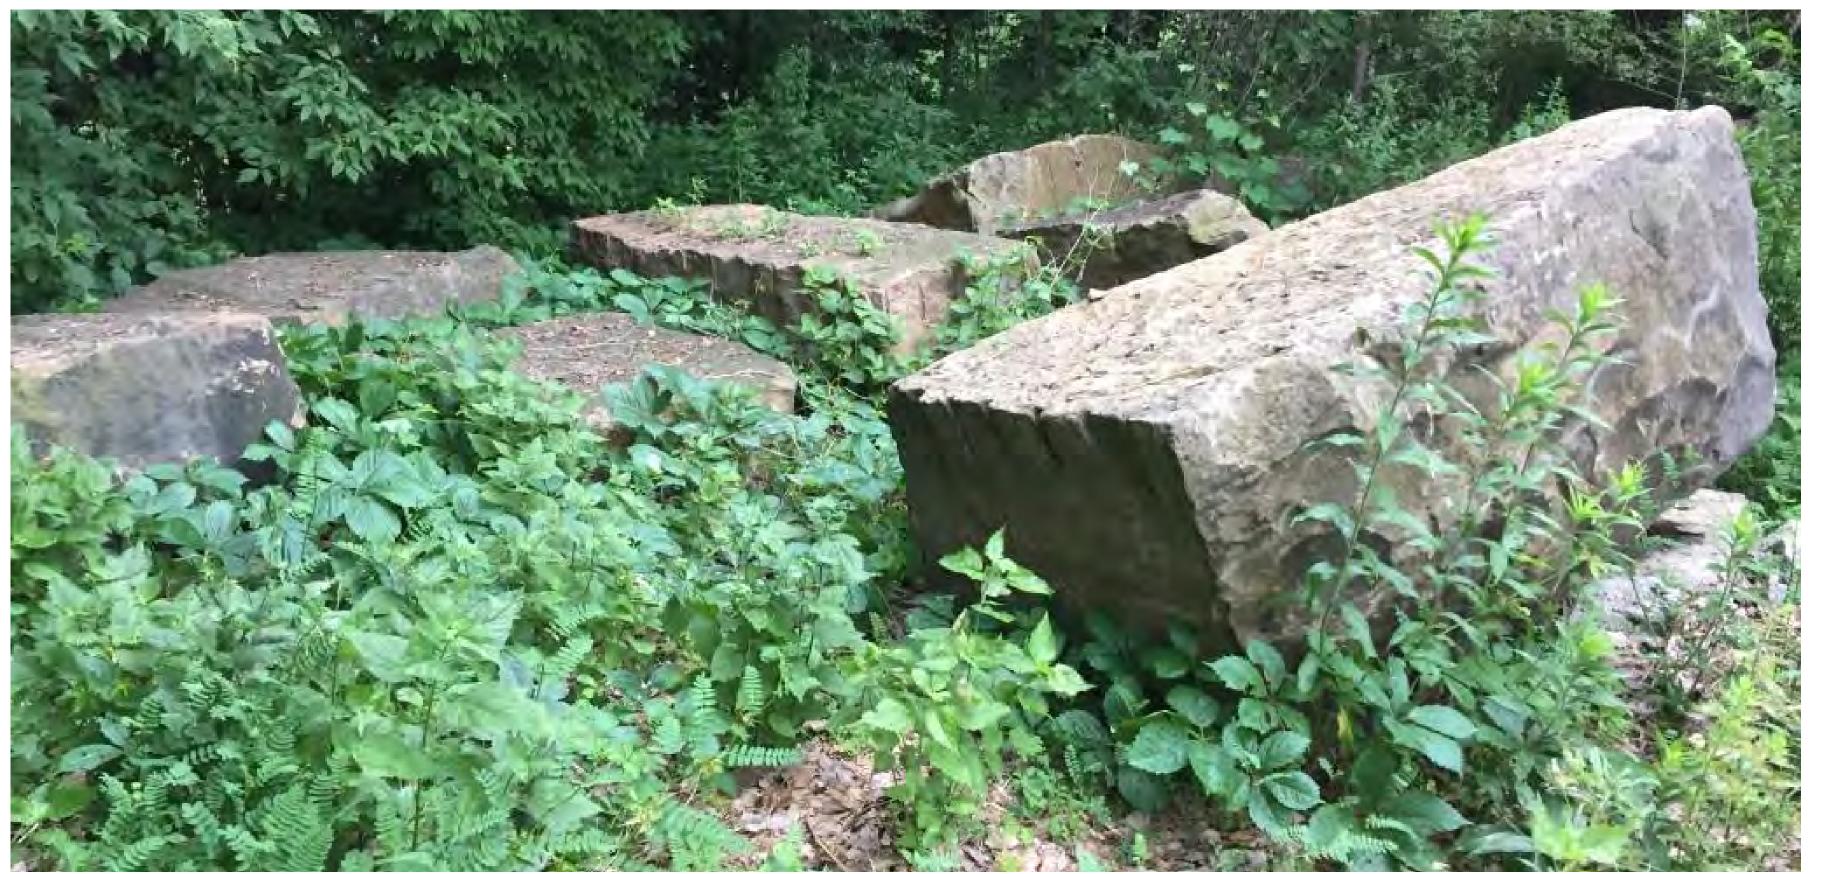

#### **ART FEATURES**

Sundial / Radial Feature

Stone

Railroad Sculpture

Rock Sculpture

Remnant Stones

## SITE VIEWS

Rock feature