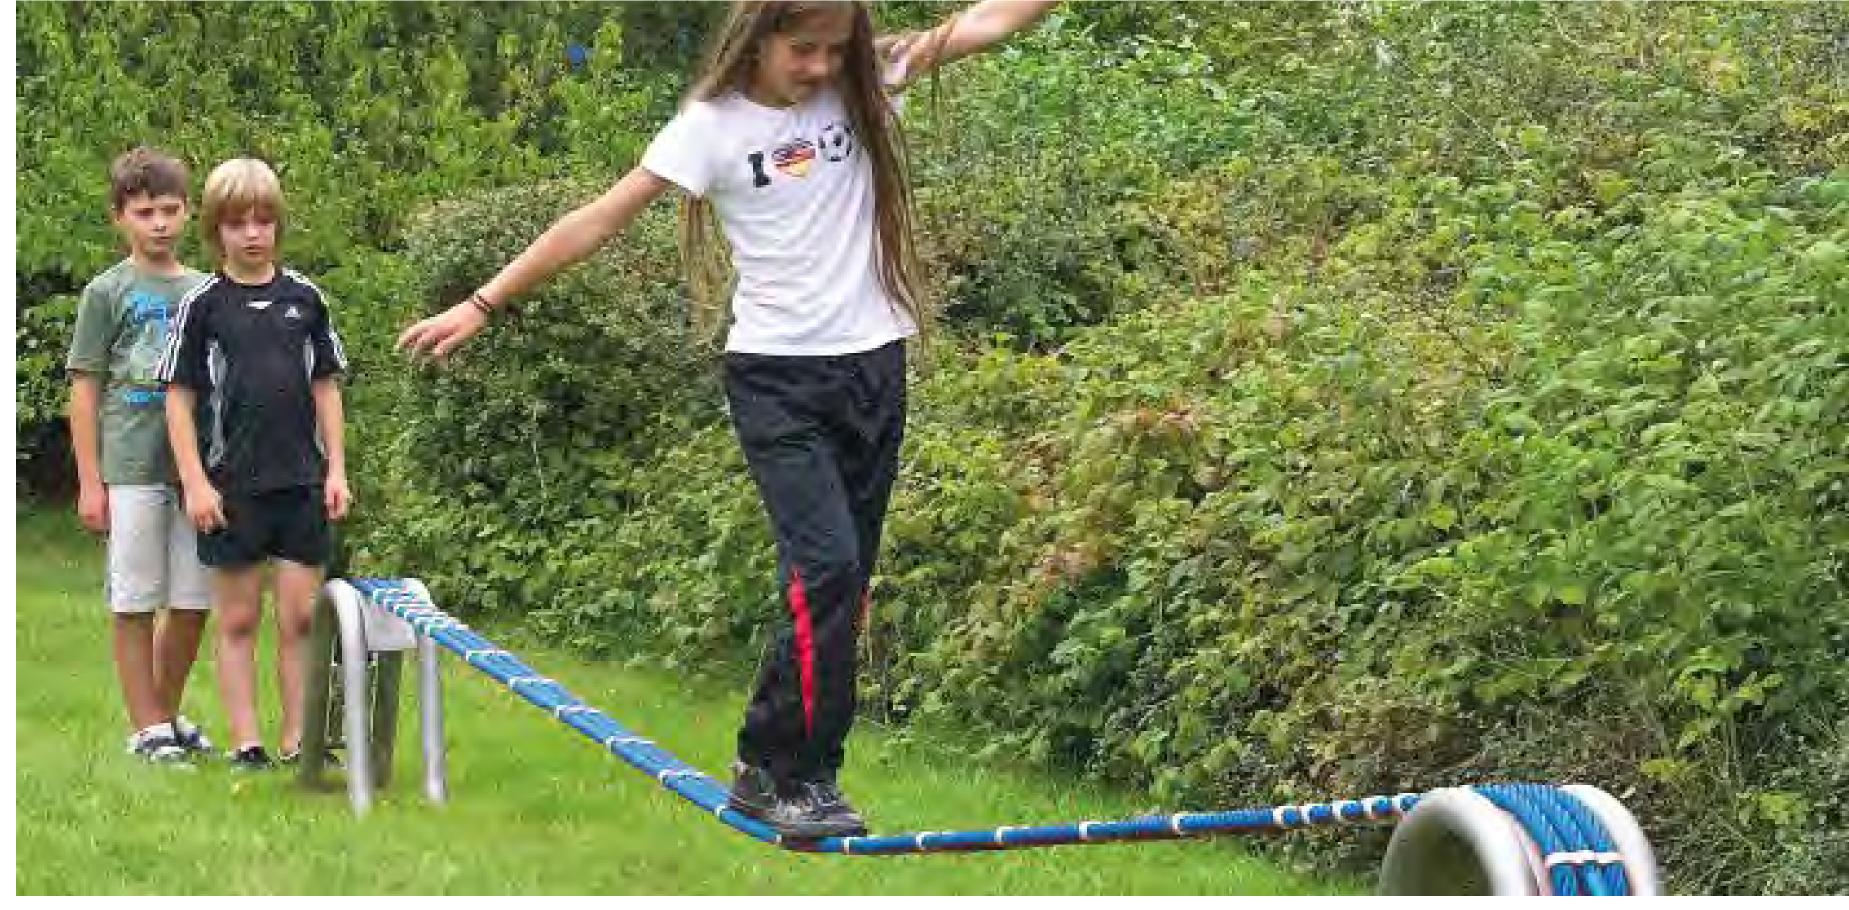

## **ZONE 1: AGE GROUP 5-12 YEARS**

**Icarus Swing** Swings

Spirallo Sculptural Climber Tight Rope