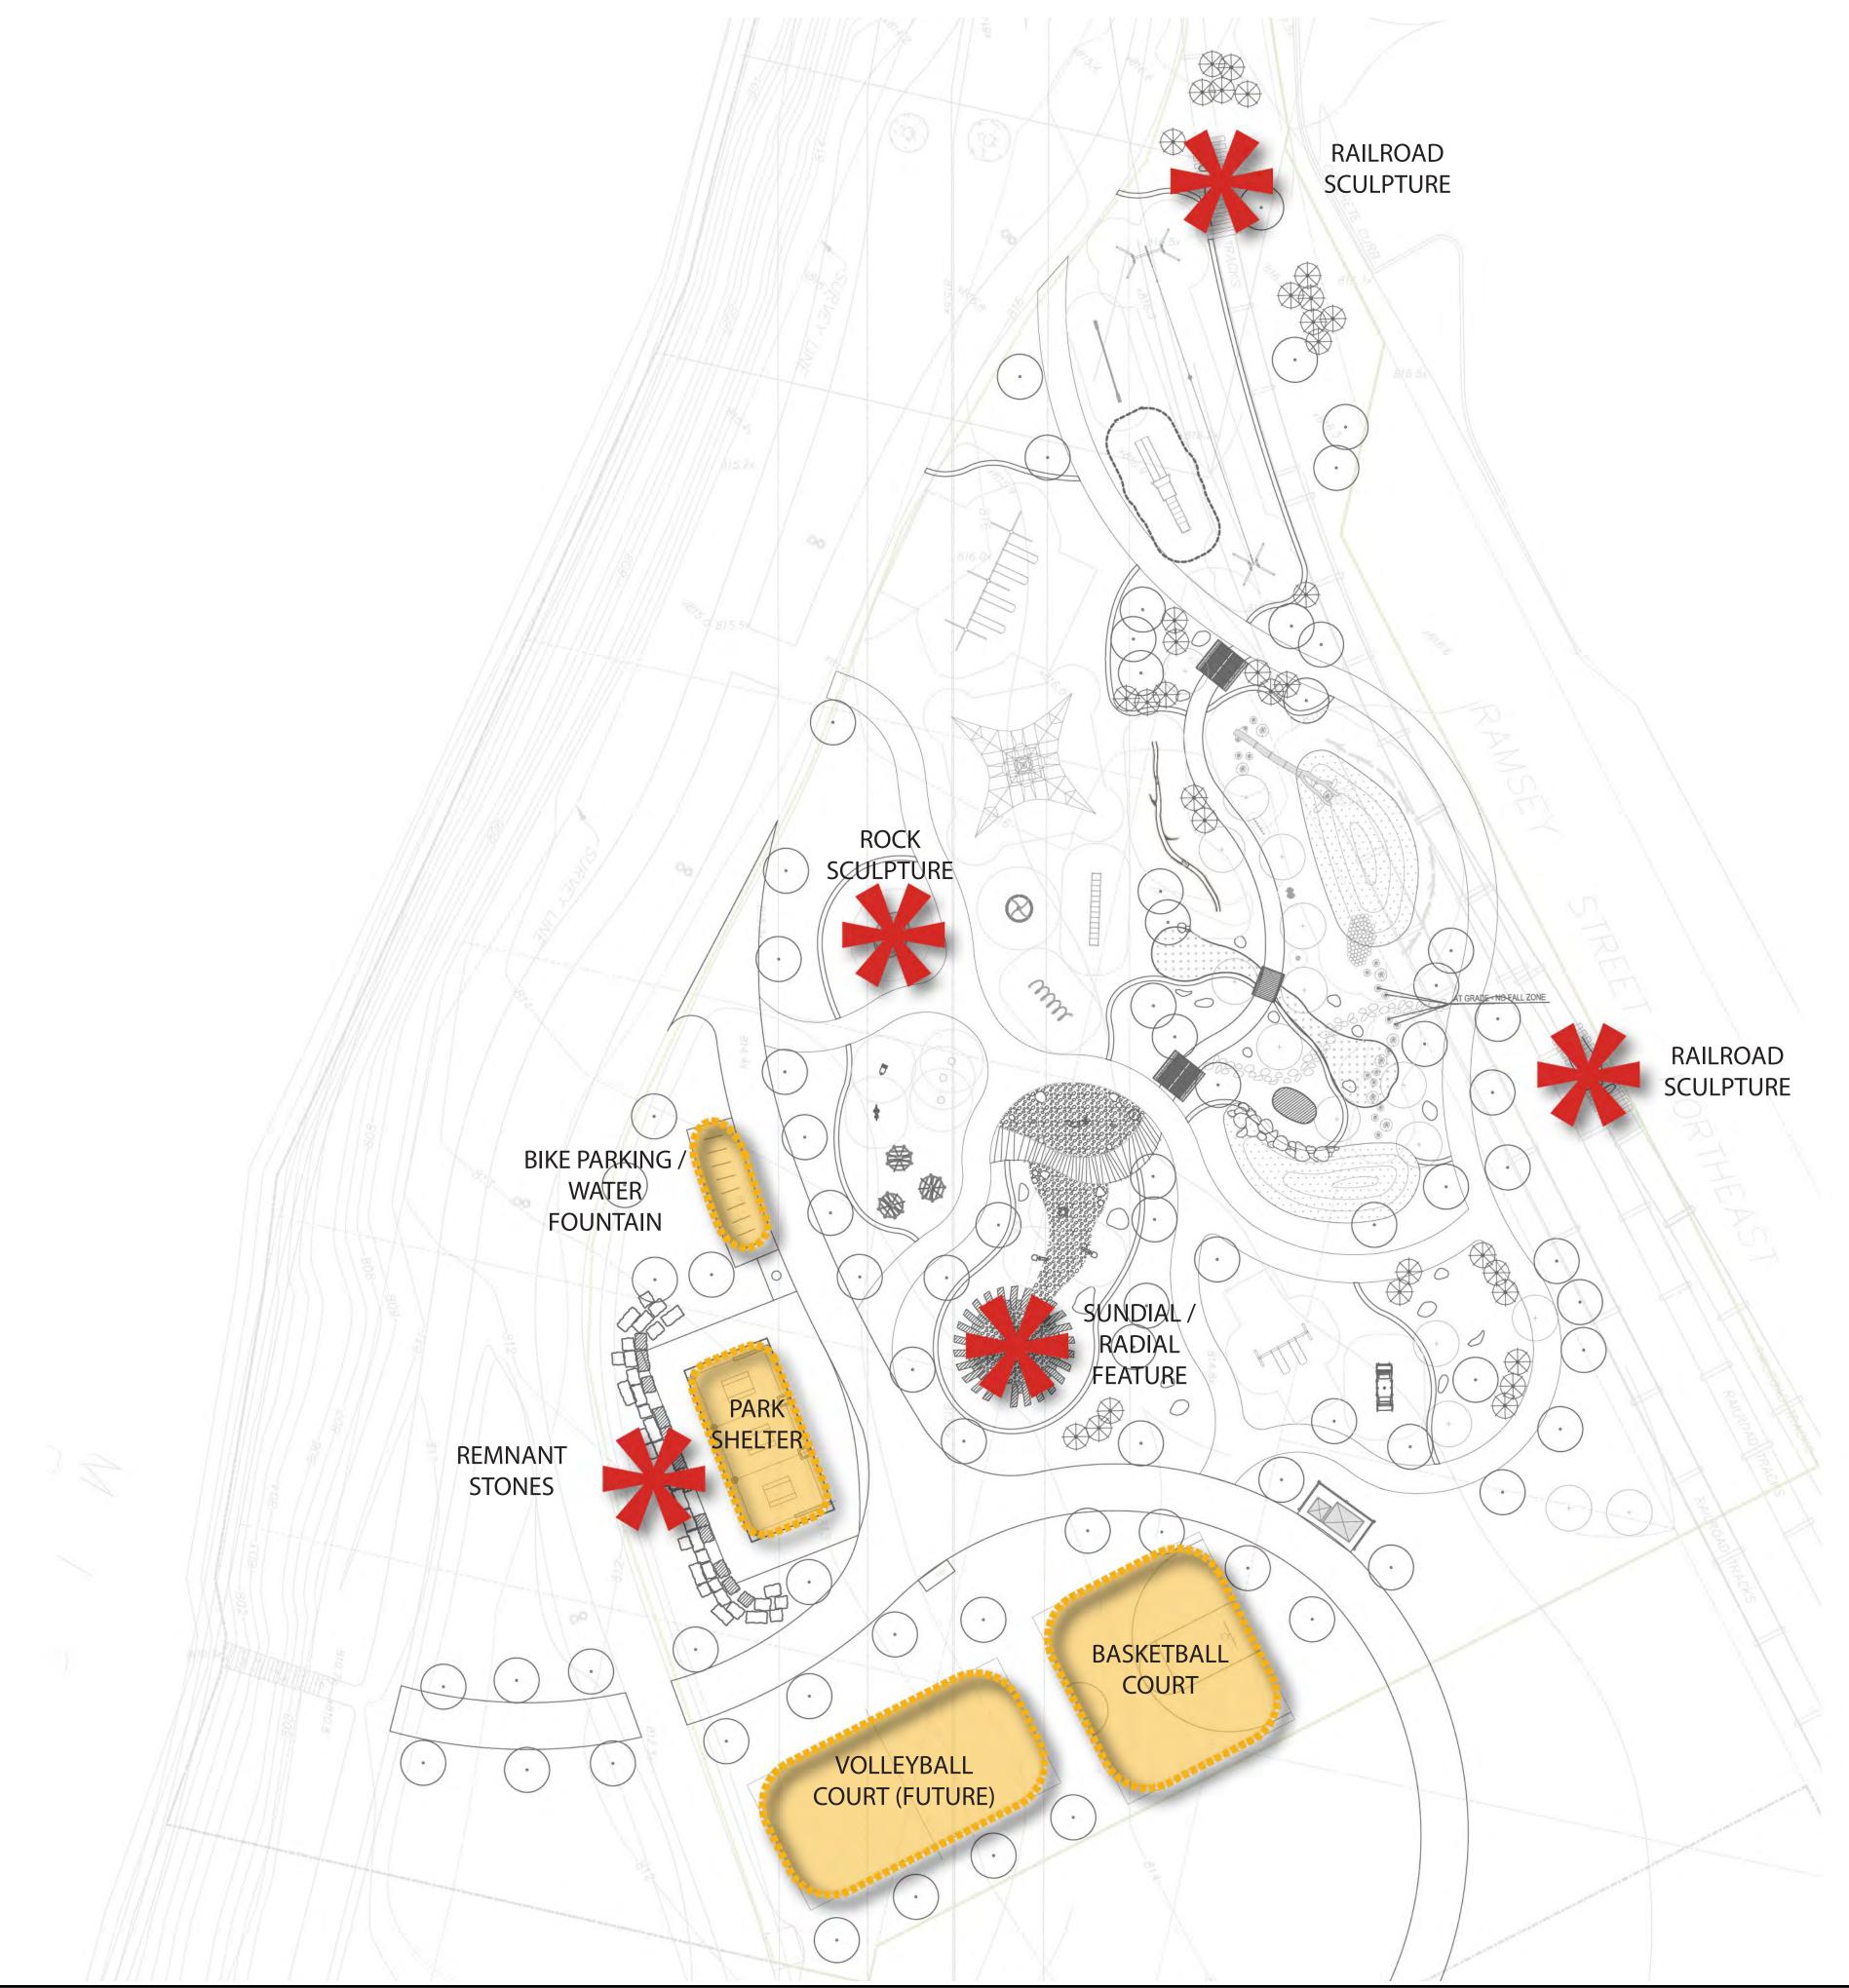

## **OVERALL SITE PLAN**

# SITE AMENITIES AND ART FEATURES

## SITE AMENITIES

Bike Parking

Drinking Fountain with pet bowl

#### **ART FEATURES**

Sundial / Radial Feature

Stone

Railroad Sculpture

Rock Sculpture

Remnant Stones