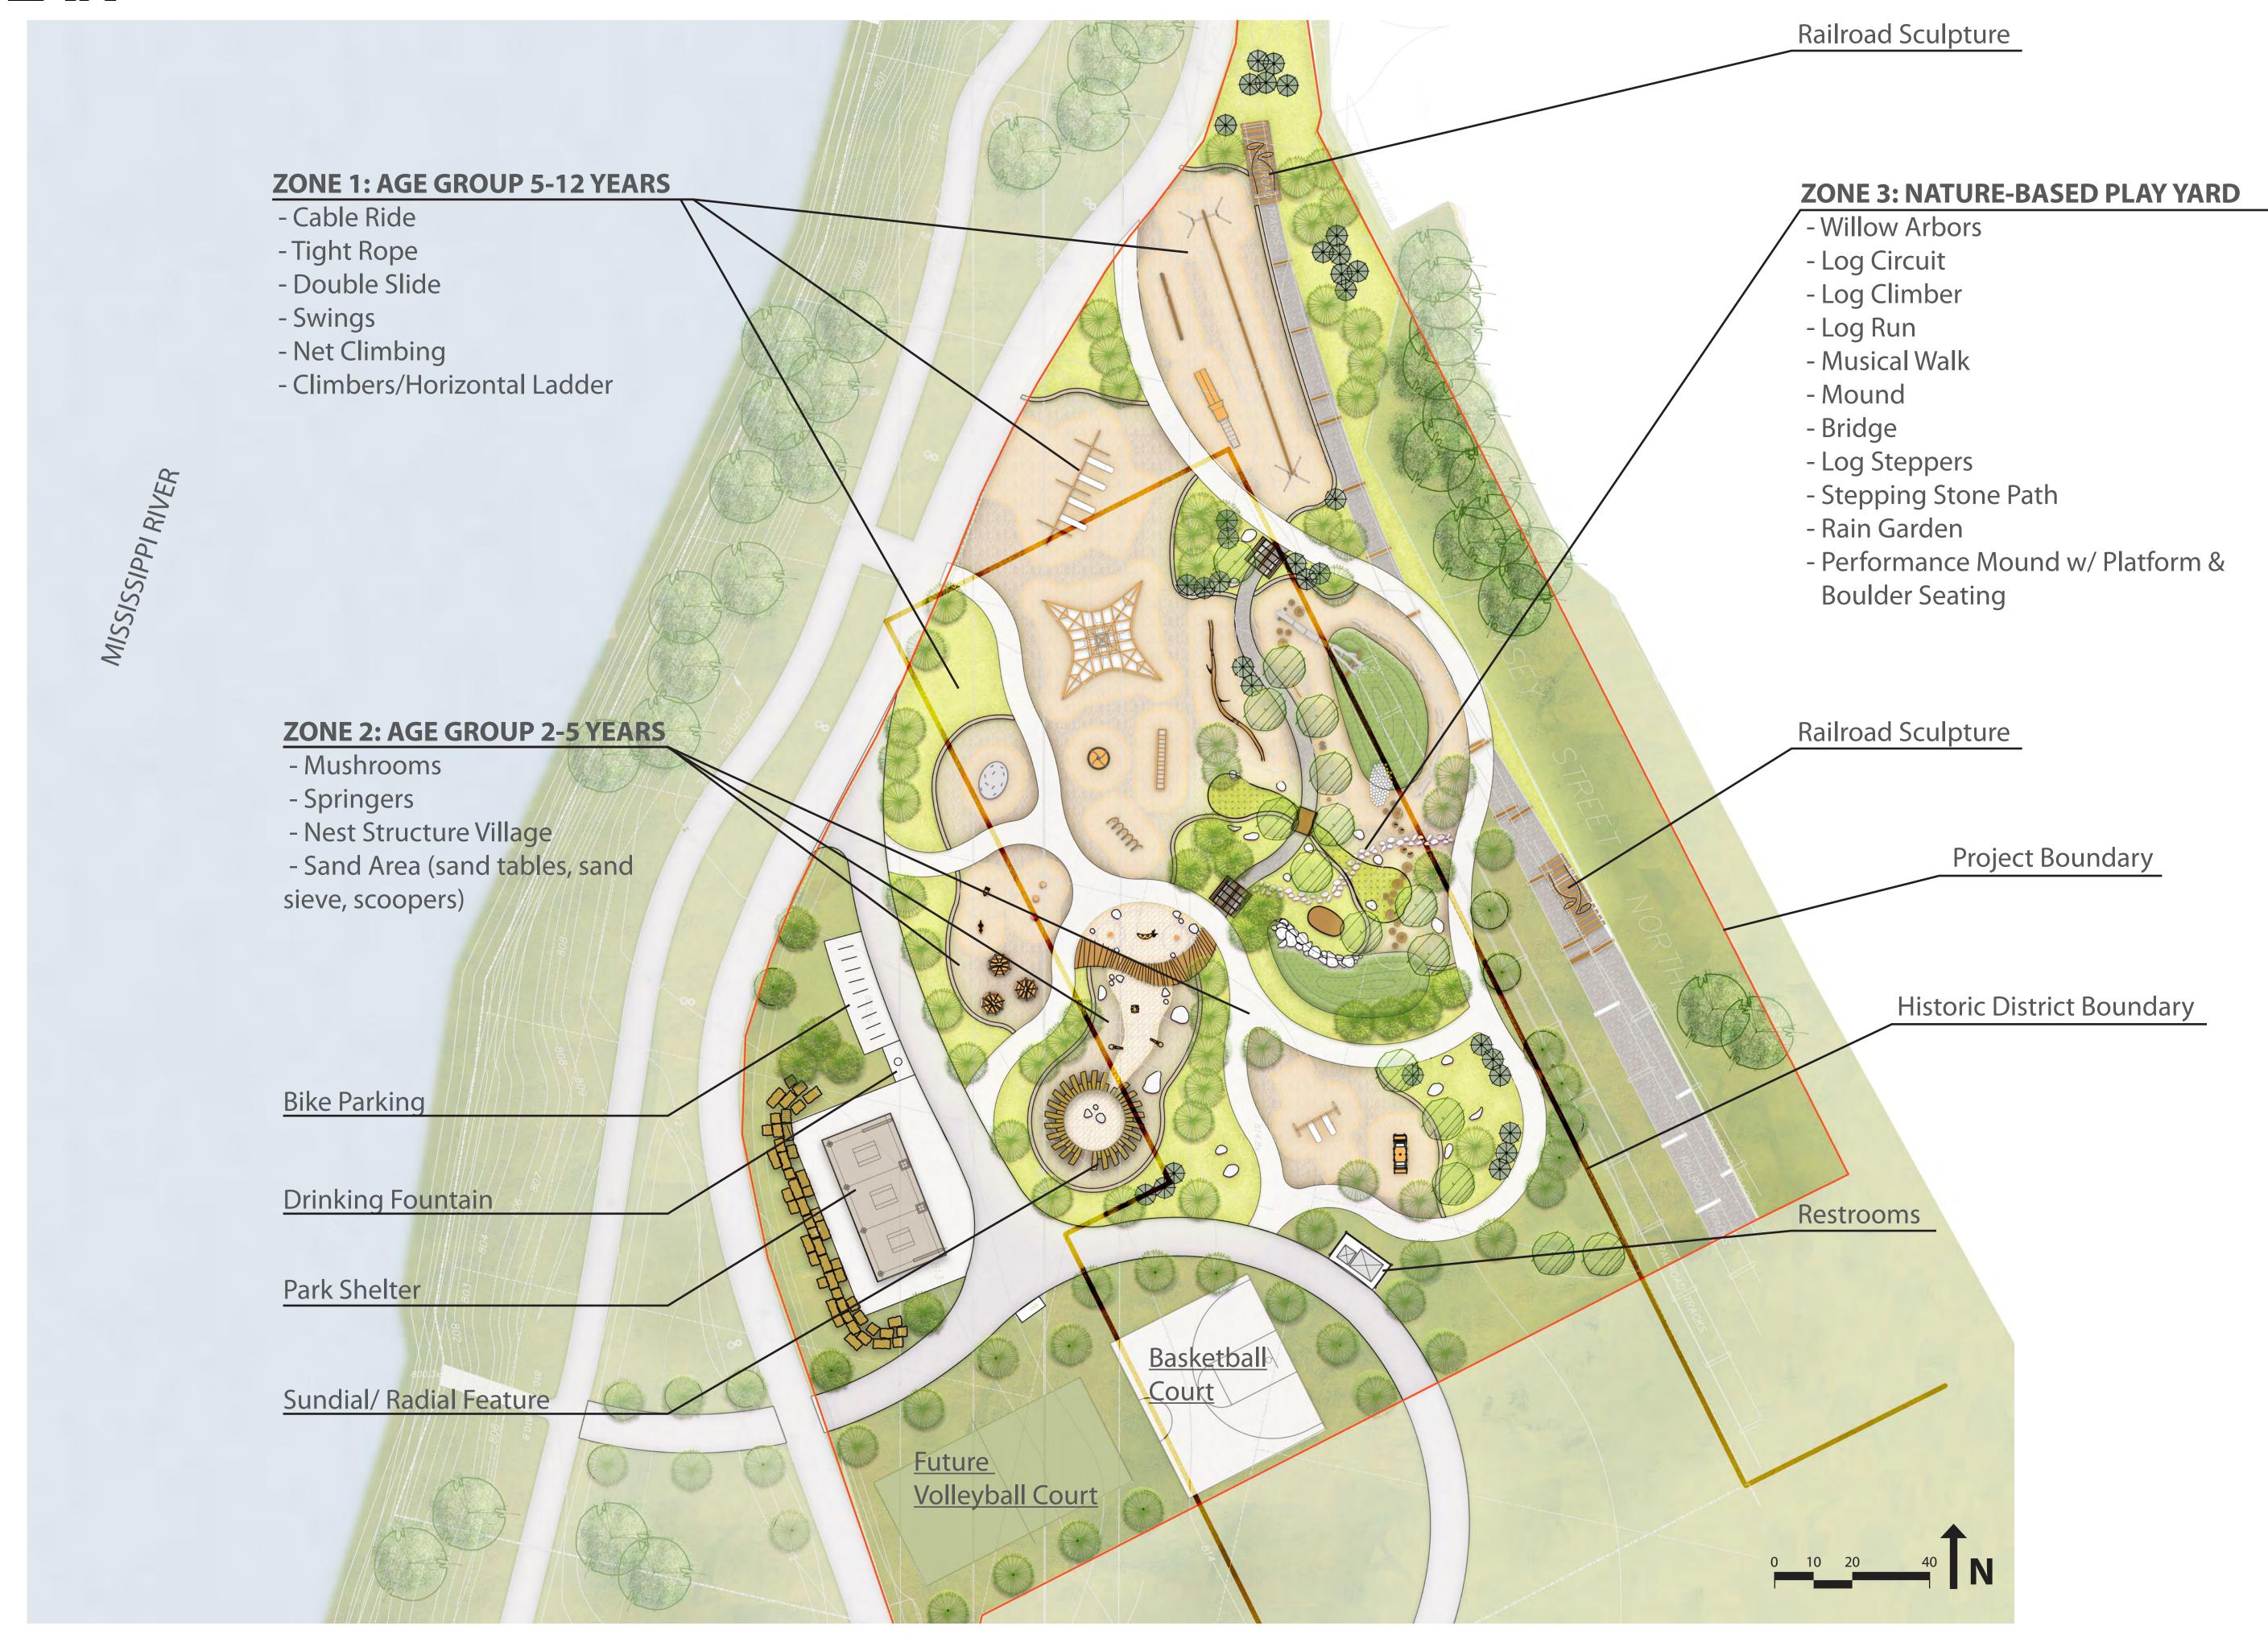

## **OVERALL SITE PLAN**

### SITE ZONES

# **ZONE 1: AGE GROUP 5-12 YEARS**

# **ZONE 2: AGE GROUP 2-5 YEARS**

## **ZONE 3: NATURE BASED PLAY**

# SITE AMENITIES AND ART FEATURES

## SITE AMENITIES

Bike Parking

Drinking Fountain with pet bowl

#### **ART FEATURES**

Sundial / Radial Feature

Stone

Railroad Sculpture

Rock Sculpture

Remnant Stones