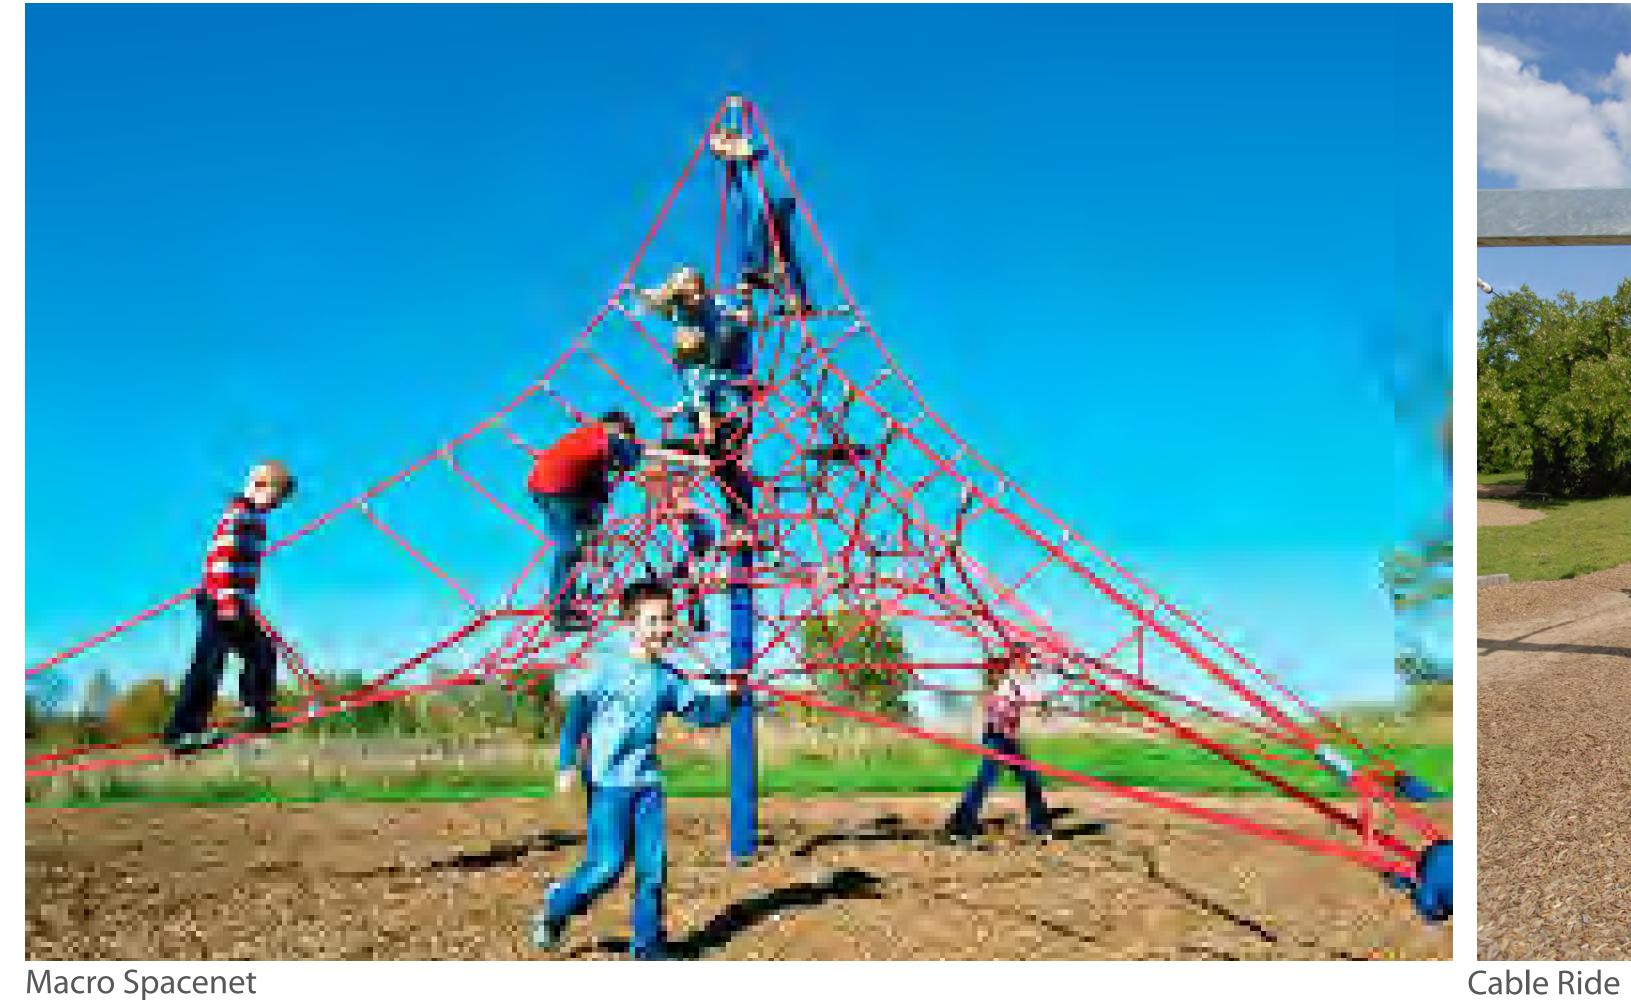

### **ZONE 1: AGE GROUP 5-12 YEARS**

Macro Spacenet

Rock Sculpture

Horizontal Ladder Double Slide