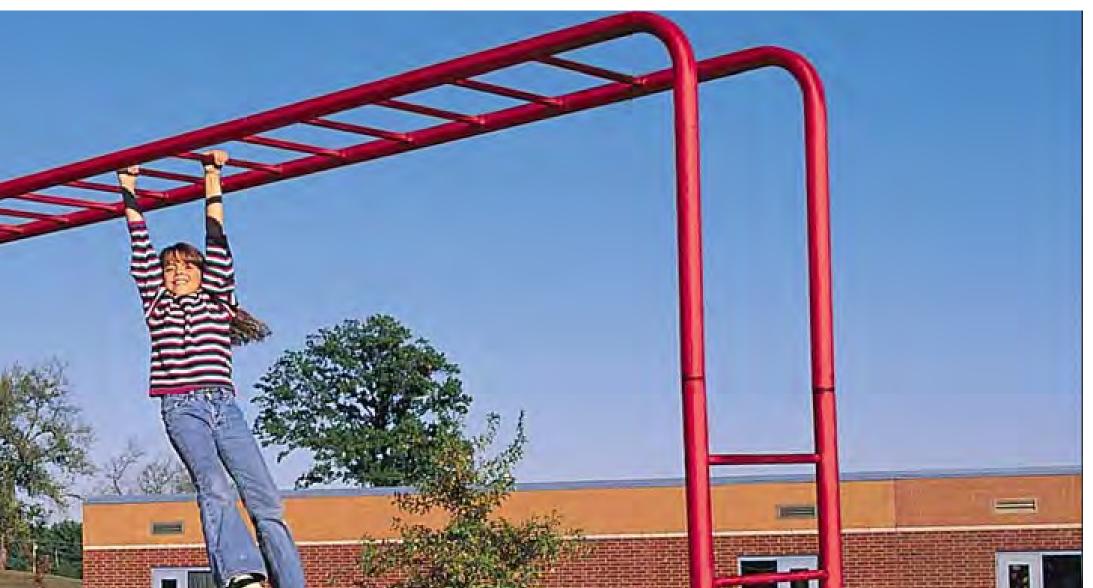

# **ZONE 1: AGE GROUP 5-12 YEARS**

## **ZONE 1: AGE GROUP 5-12 YEARS**

**Icarus Swing** Swings

Spirallo Sculptural Climber Tight Rope

### **ZONE 1: AGE GROUP 5-12 YEARS**

Macro Spacenet

Rock Sculpture

Horizontal Ladder Double Slide