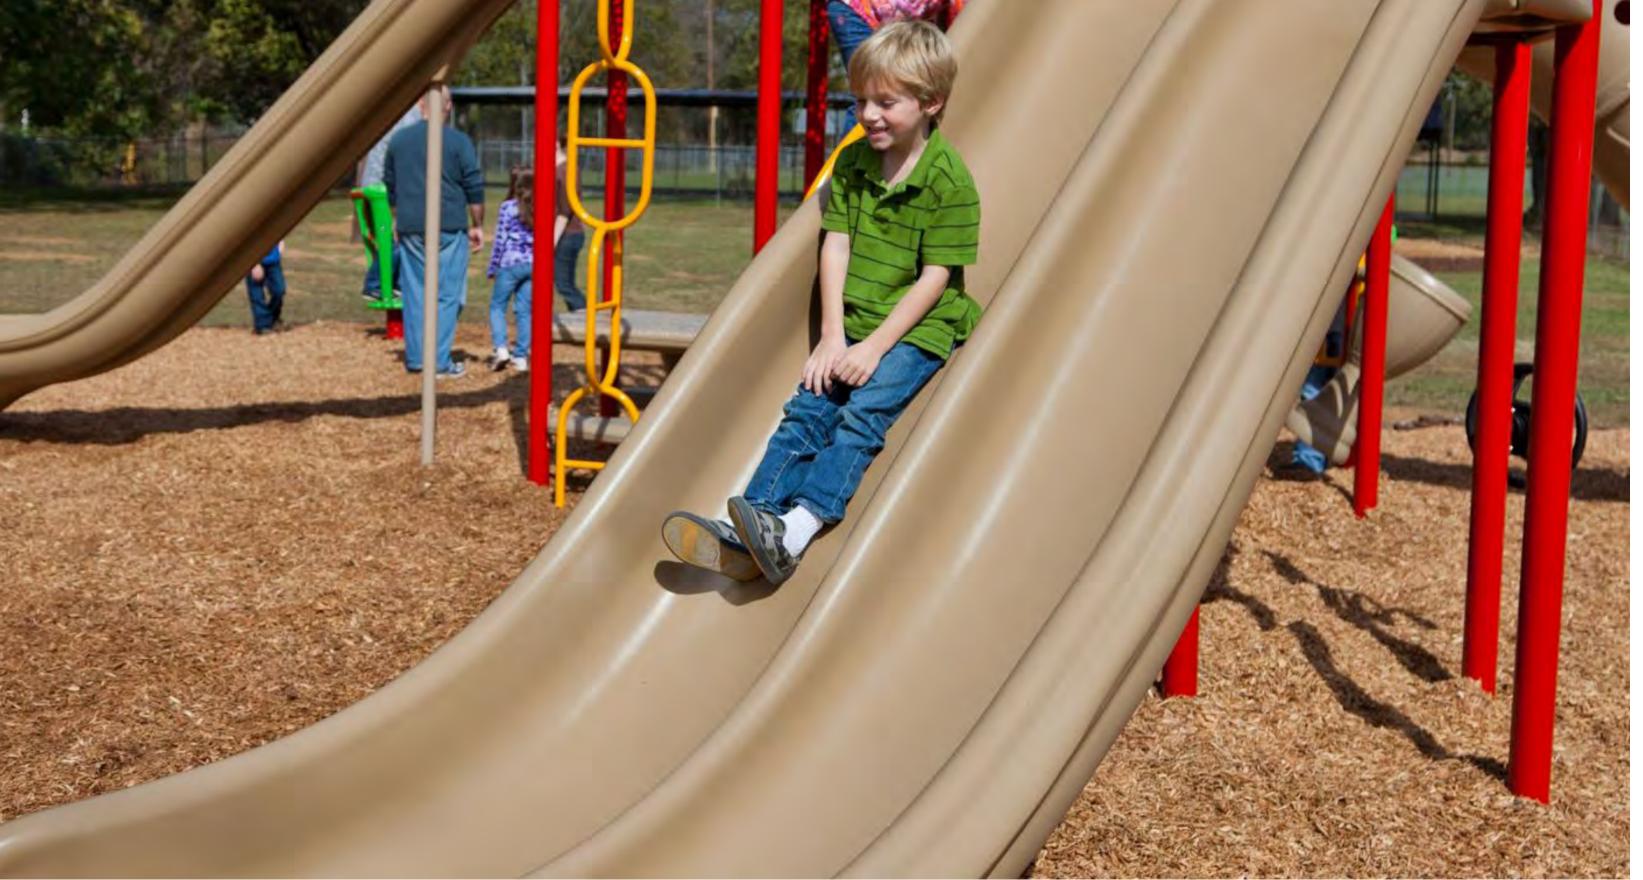

# **ZONE 1: AGE GROUP 5-12 YEARS**

## **ZONE 1: AGE GROUP 5-12 YEARS**

**Icarus Swing** Swings

Spirallo Sculptural Climber Tight Rope

### **ZONE 1: AGE GROUP 5-12 YEARS**

Macro Spacenet

Rock Sculpture

Horizontal Ladder Double Slide