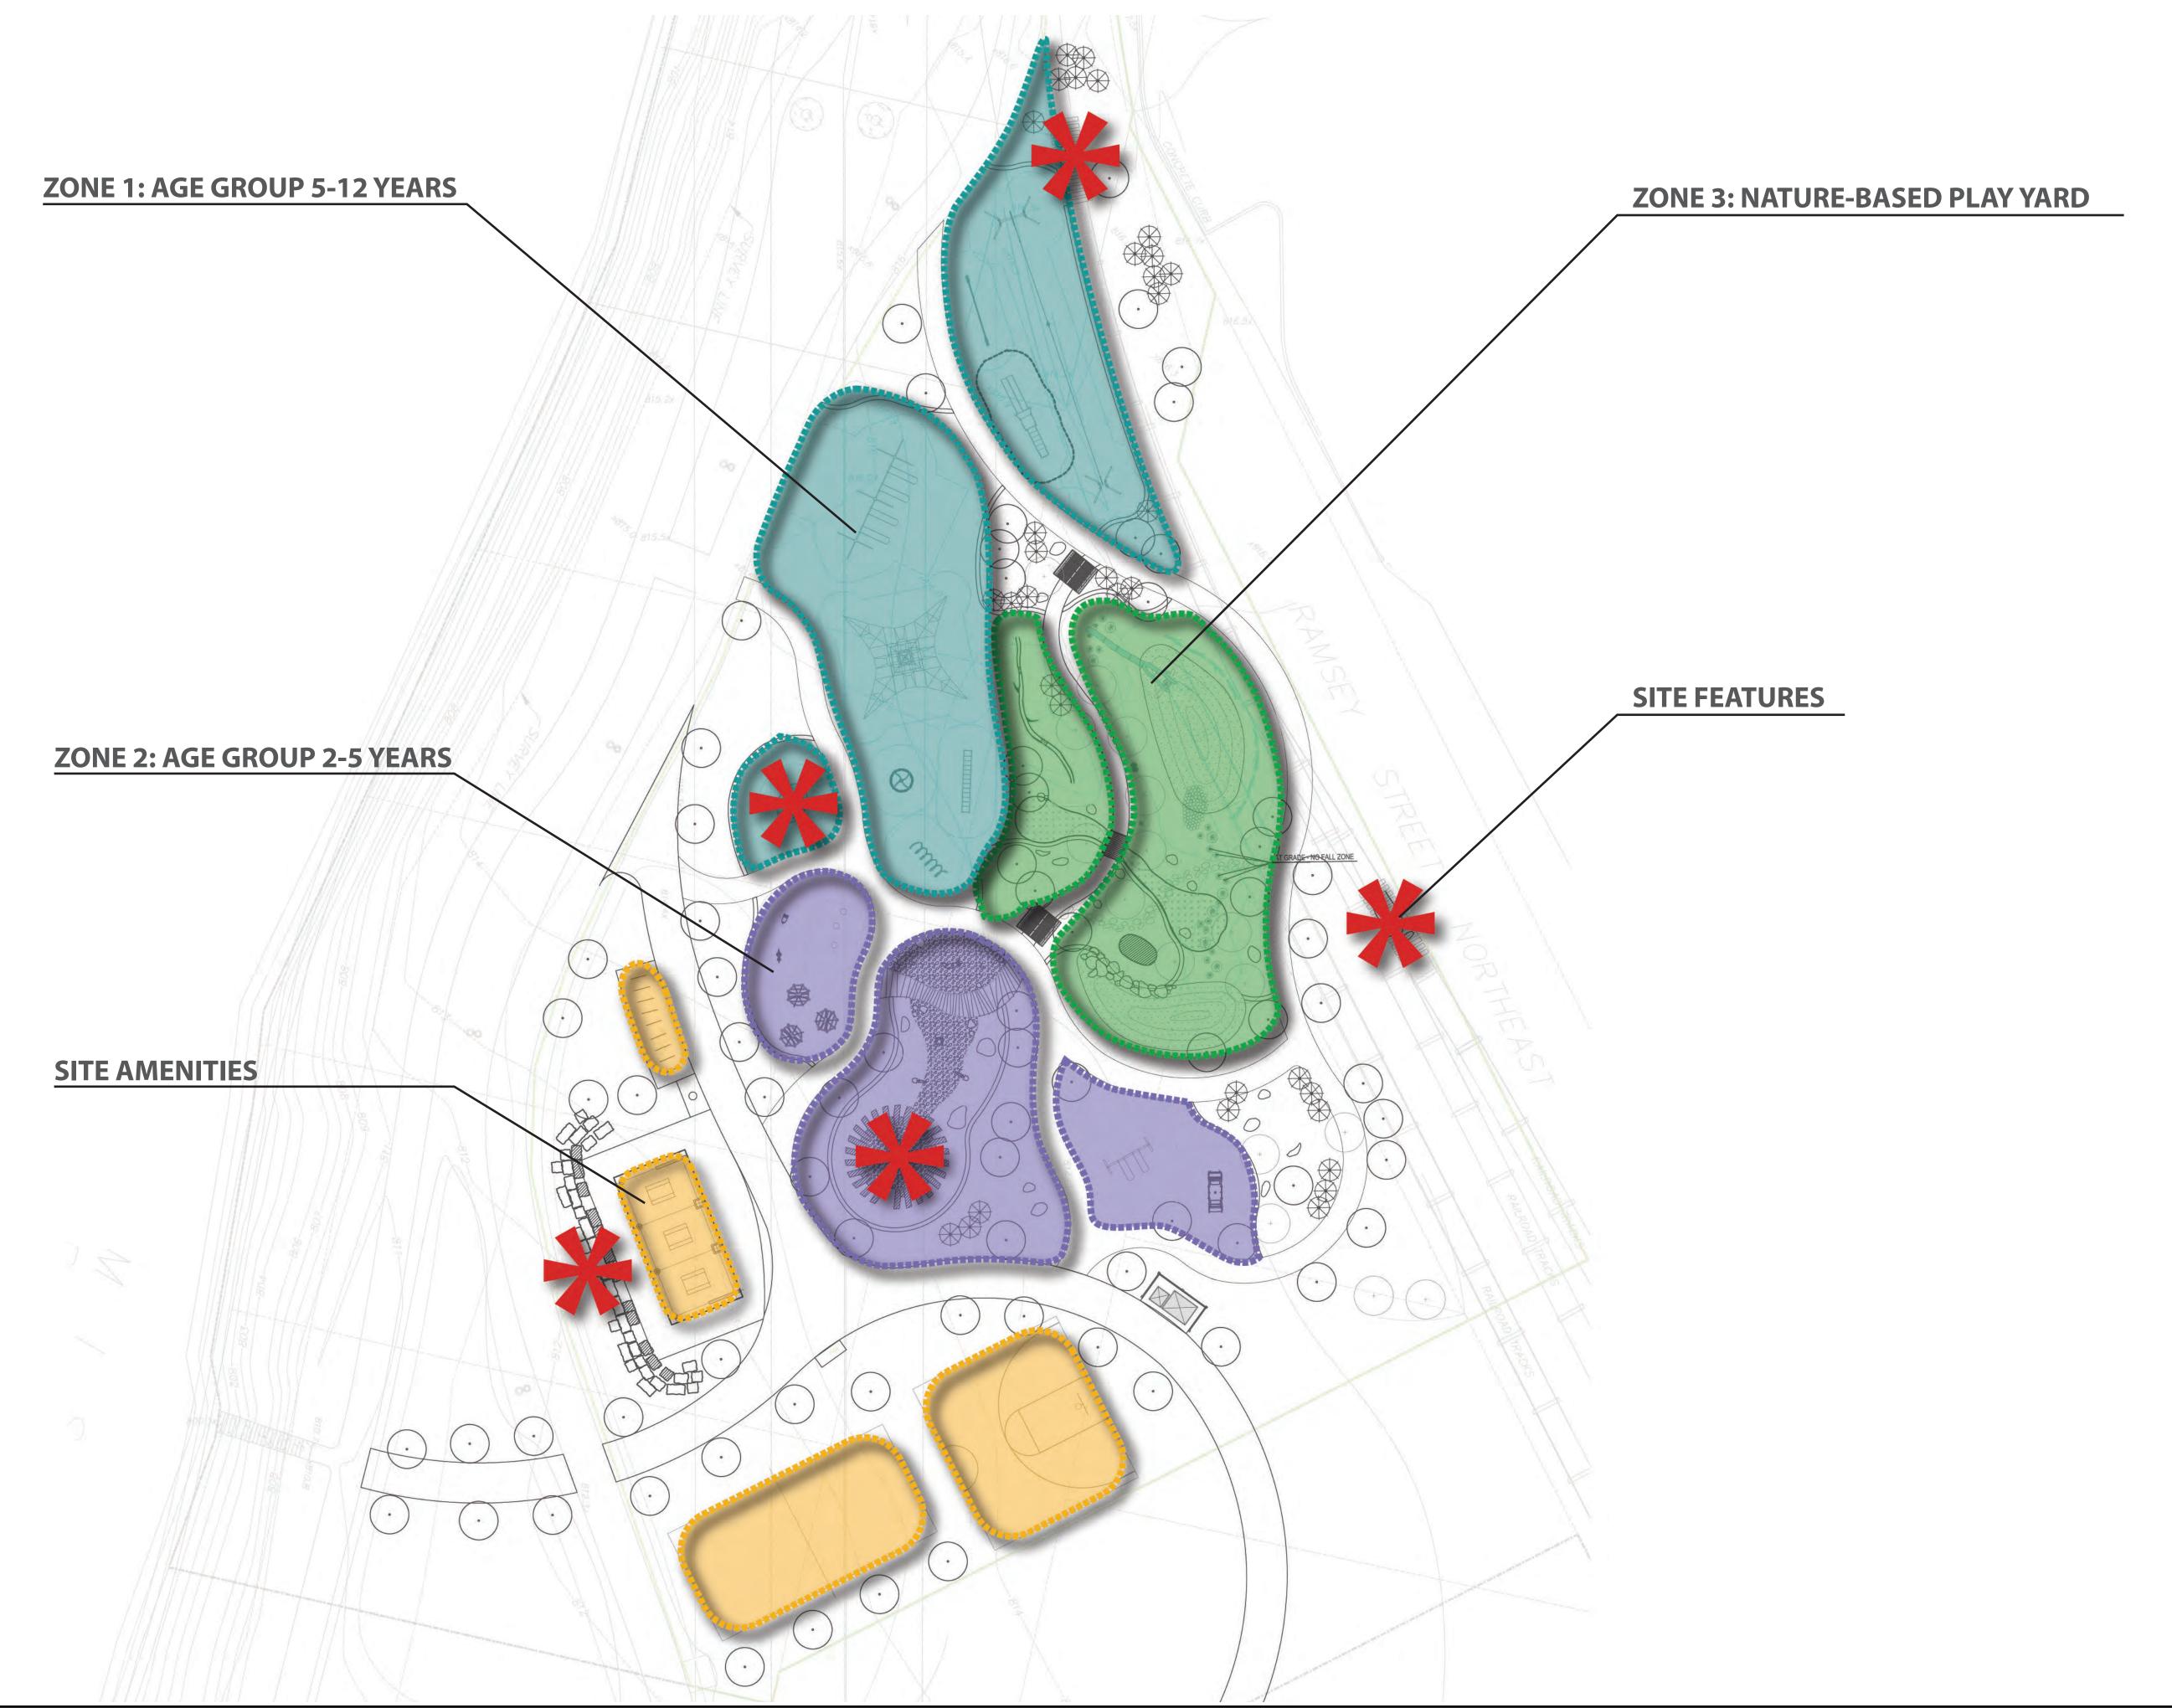

## **CONTEXT PLAN**

### SITE ZONES

# **ZONE 1: AGE GROUP 5-12 YEARS**

# **ZONE 2: AGE GROUP 2-5 YEARS**

## **ZONE 3: NATURE BASED PLAY**