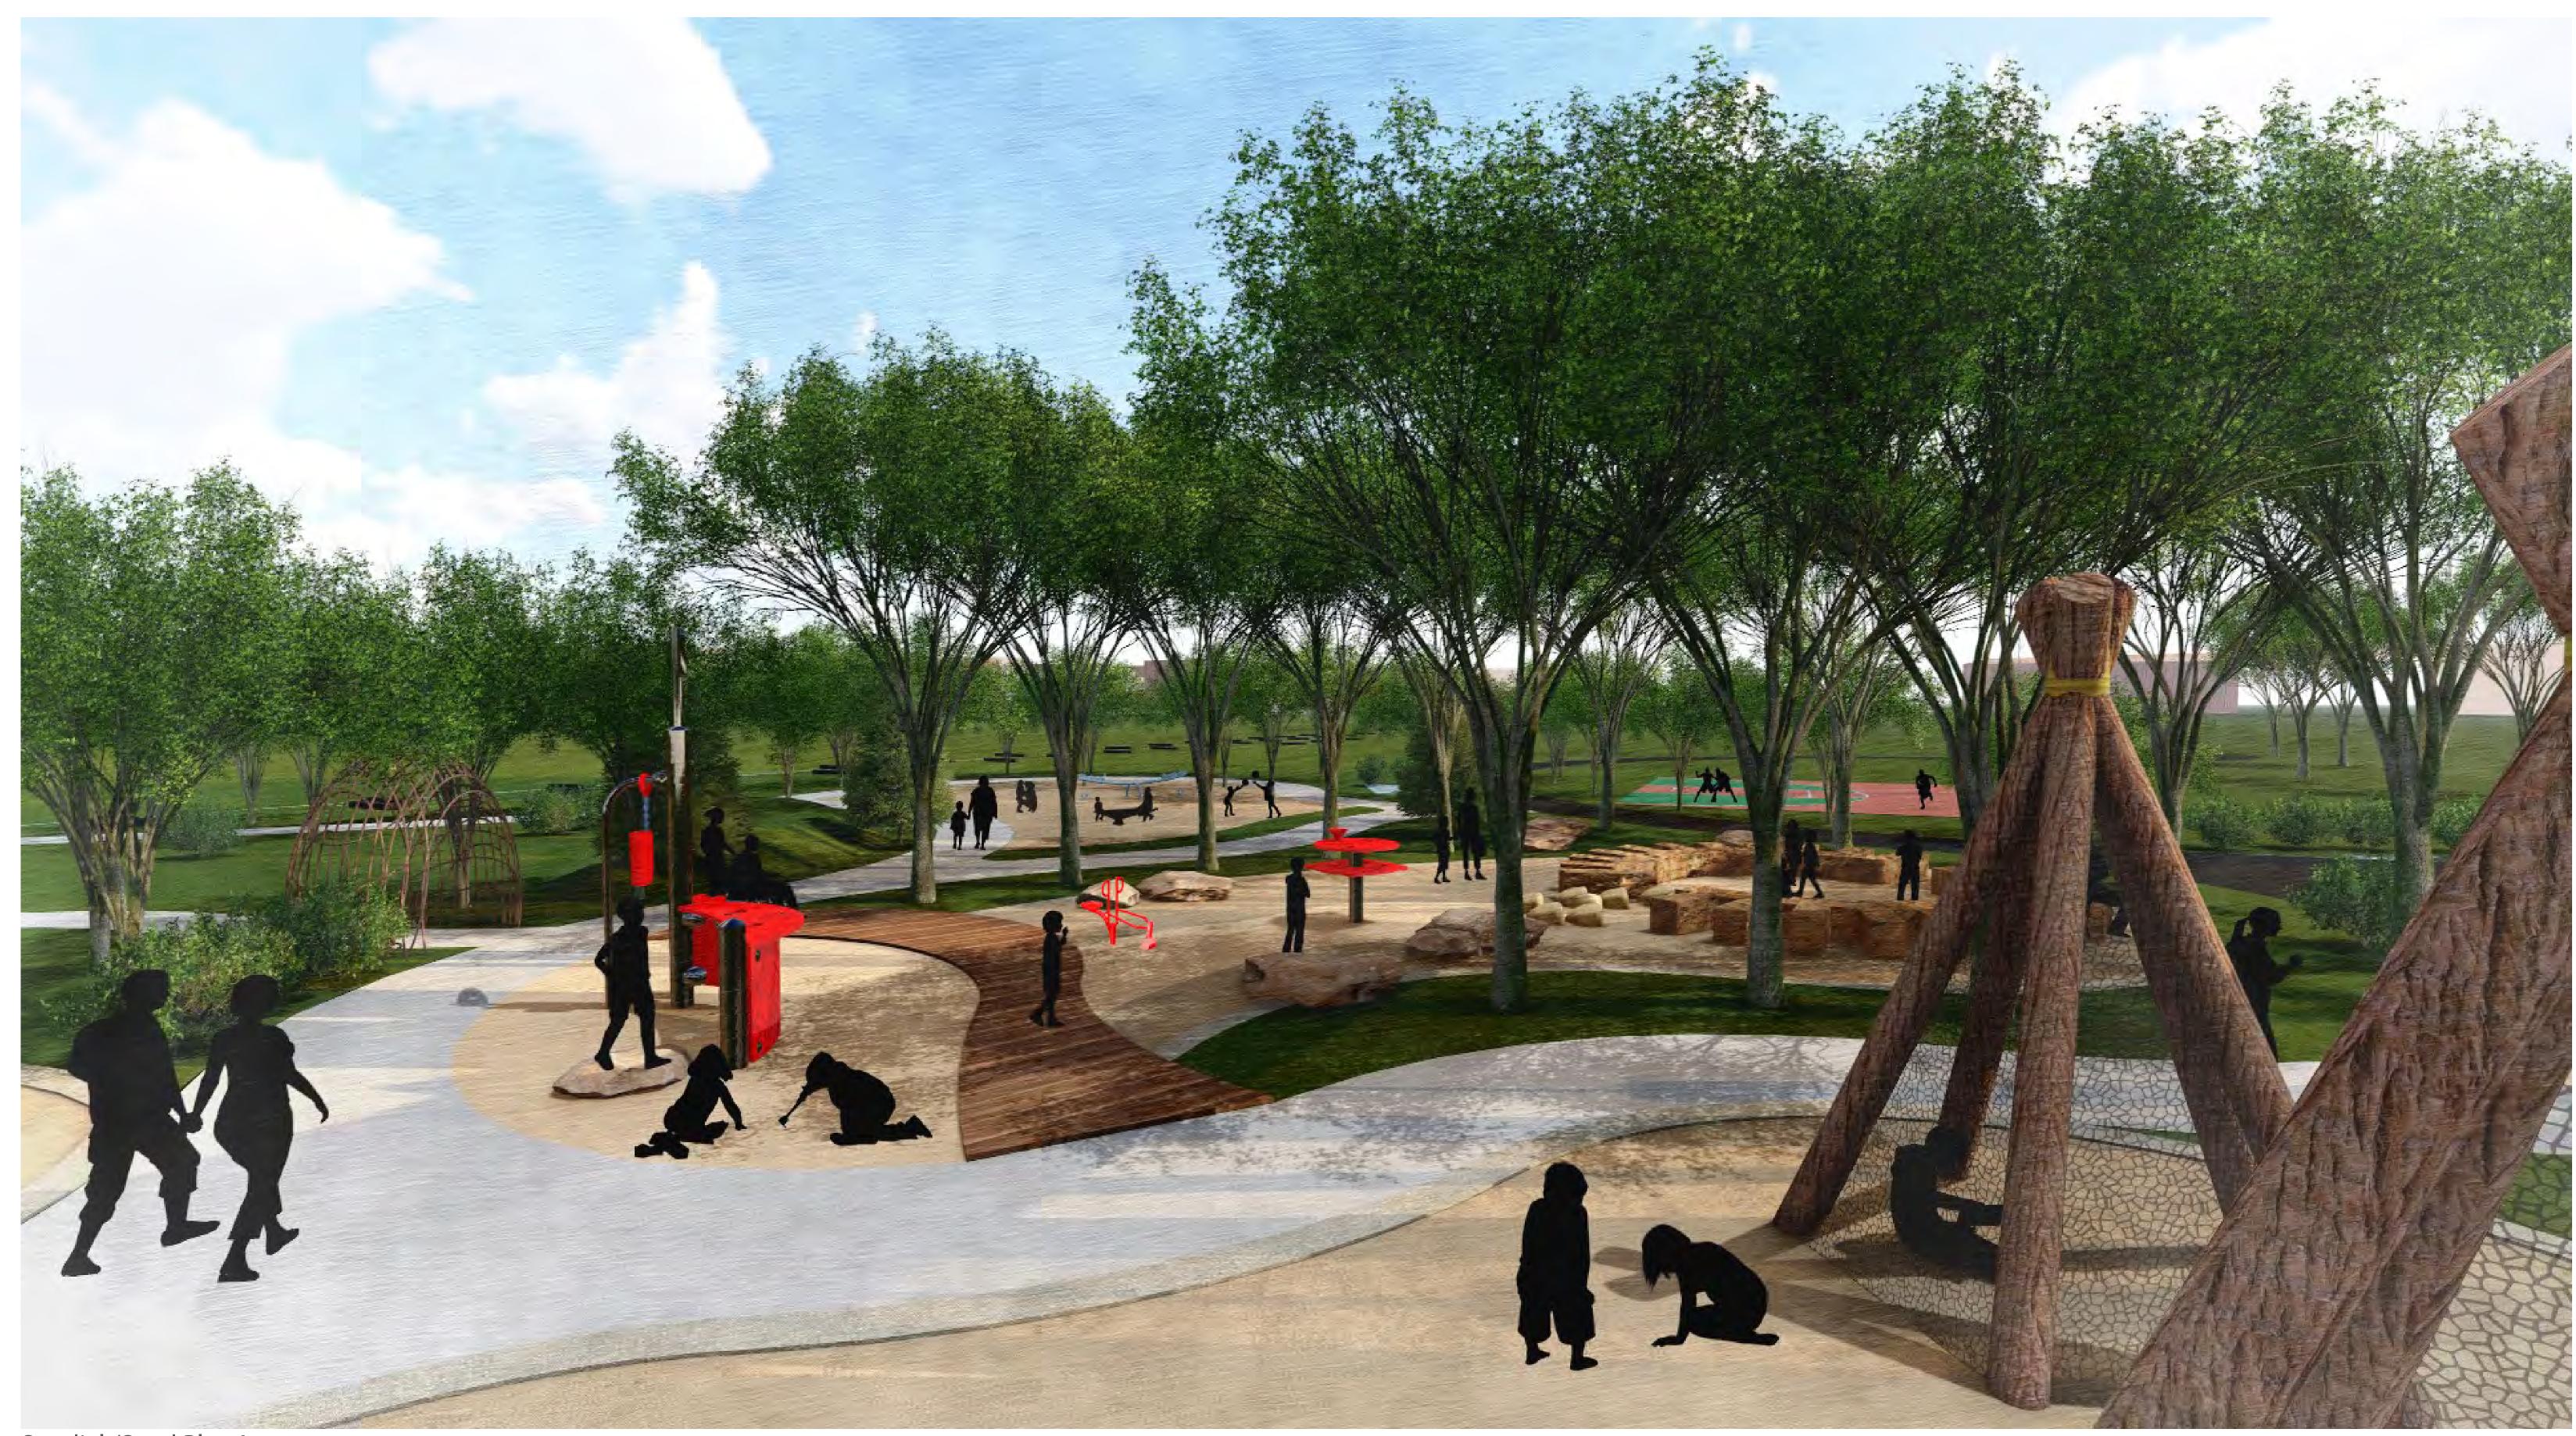

ings





Spirallo Sculptural Climber Tight Rope

### **ZONE 1: AGE GROUP 5-12 YEARS**







Macro Spacenet



Rock Sculpture



Horizontal Ladder Double Slide

# **ZONE 2: AGE GROUP 2-5 YEARS**



#### **ZONE 2: AGE GROUP 2-5 YEARS**







Garden Seesaw

Nest Structures

Springers









Mushroom Steppers

Sand Scoopers

Sand Mini Studio

## **ZONE 3: NATURE BASED PLAY**



### **ZONE 3: NATURE BASED PLAY**







Log Steppers









### **ZONE 3: NATURE BASED PLAY**













Loose Part Play Area







Imbarimba



Boulder Seating

Log Run

# SITE AMENITIES AND ART FEATURES



## SITE AMENITIES







Bike Parking

Drinking Fountain with pet bowl

#### **ART FEATURES**







Sundial / Radial Feature

Stone

Railroad Sculpture

Rock Sculpture





Remnant Stones

# SITE VIEWS



Sundial /Sand Play Area

## SITE VIEWS



Rock feature

## SITE VIEWS



Shelter