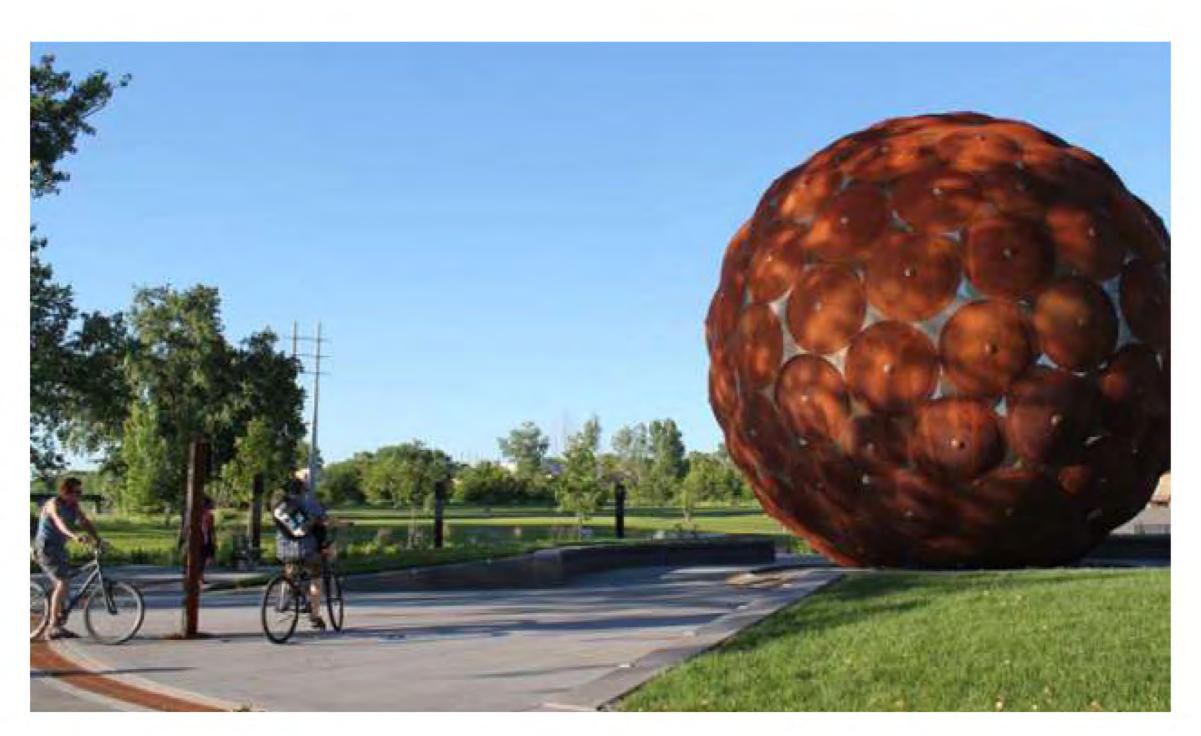

#### **ART FEATURES**

Sundial / Radial Feature

Stone

Railroad Sculpture

Rock Sculpture

Remnant Stones

## SITE VIEWS

Rock feature