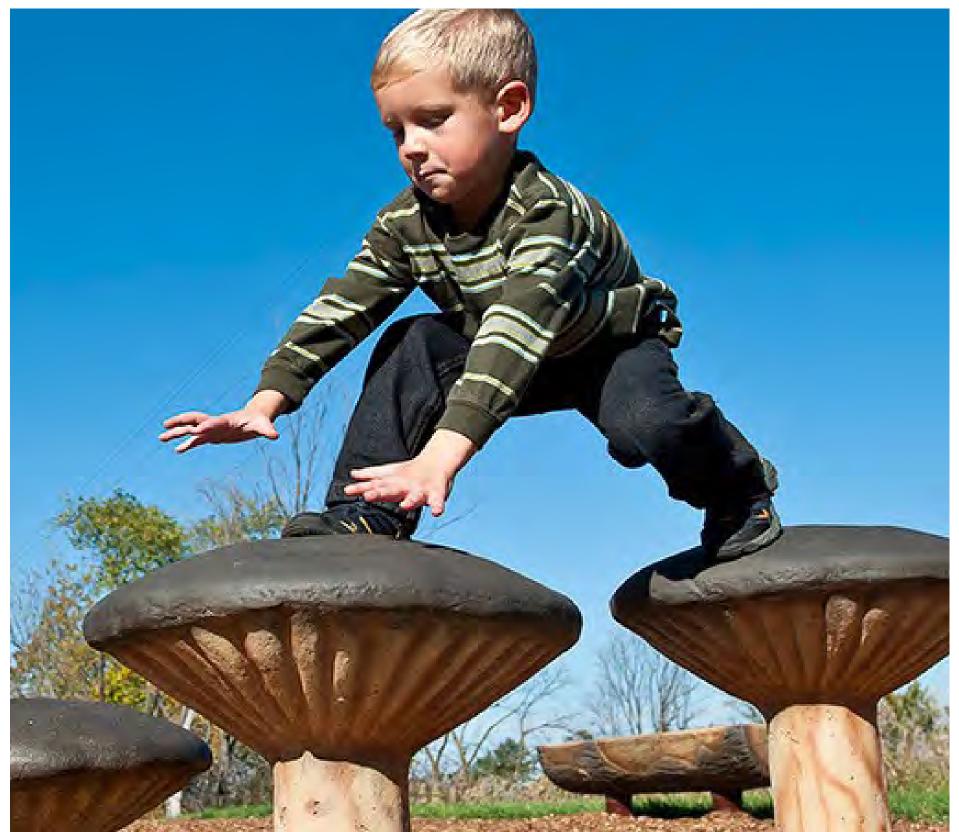

#### **ZONE 2: AGE GROUP 2-5 YEARS**

Garden Seesaw

Nest Structures

Springers

Mushroom Steppers

Sand Scoopers

Sand Mini Studio