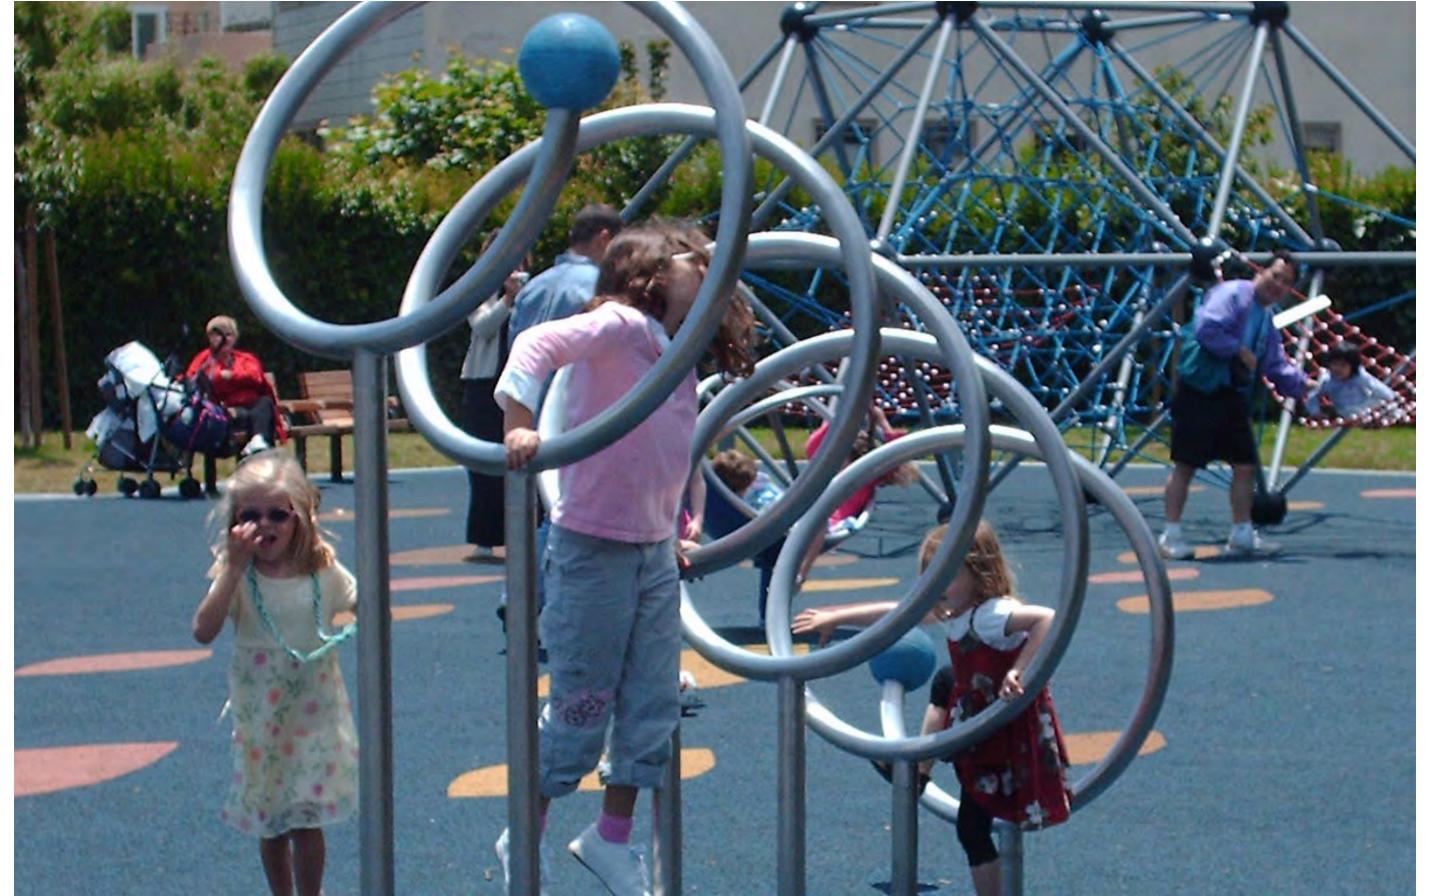

## **ZONE 1: AGE GROUP 5-12 YEARS**

**Icarus Swing** Swings

Spirallo Sculptural Climber Tight Rope